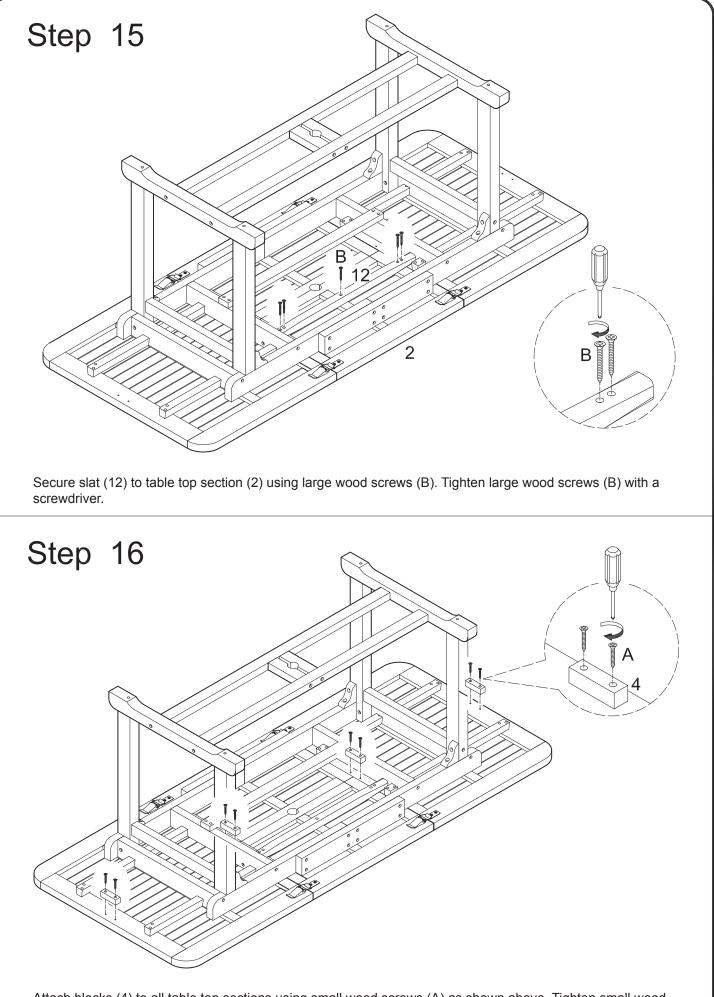

P.9

Attach blocks (4) to all table top sections using small wood screws (A) as shown above. Tighten small wood screws (A) with a screwdriver.