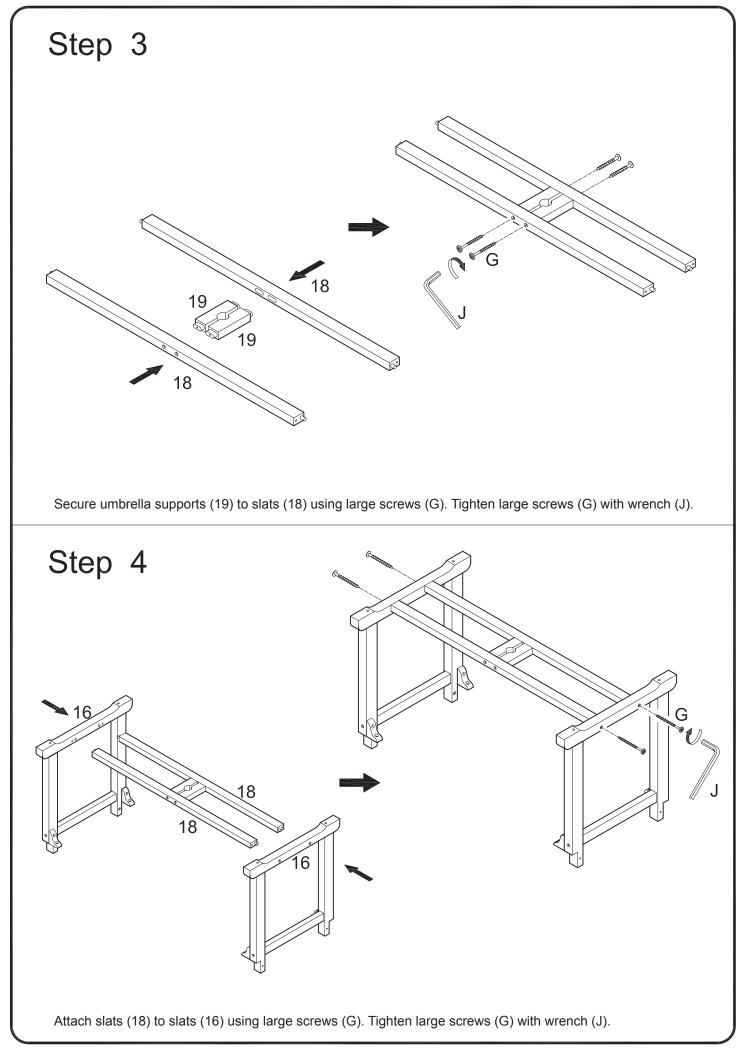

|         | Draw pull latch  | 4  | sets |
| J                                                                                                                          |                                                                |         | Wrench           | 2  | pcs  |
|                                                                                                                            | Phillips head screwdriver required for assembly (not included) |         |                  |    |      |
| The hardware quantities listed above are required for proper assembly.<br>Some extra hardware may also have been included. |                                                                |         |                  |    |      |













P.9







Attach blocks (4) to all table top sections using small wood screws (A) as shown above. Tighten small wood screws (A) with a screwdriver.