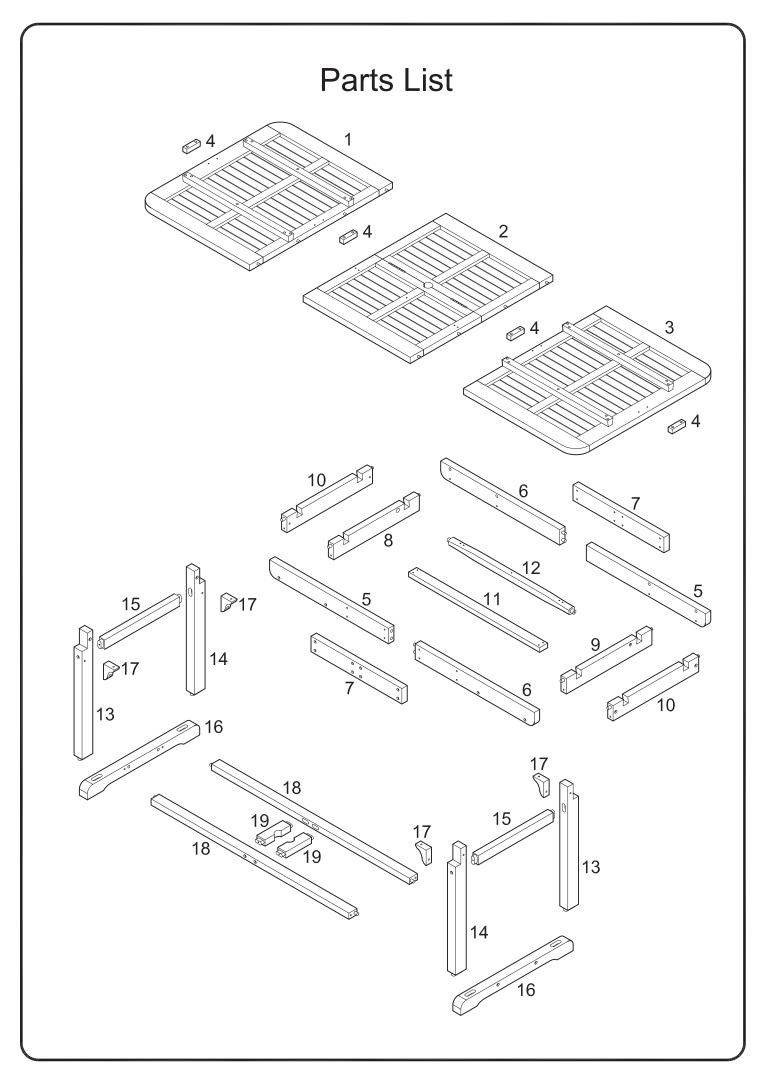

P.9

Attach blocks (4) to all table top sections using small wood screws (A) as shown above. Tighten small wood screws (A) with a screwdriver.