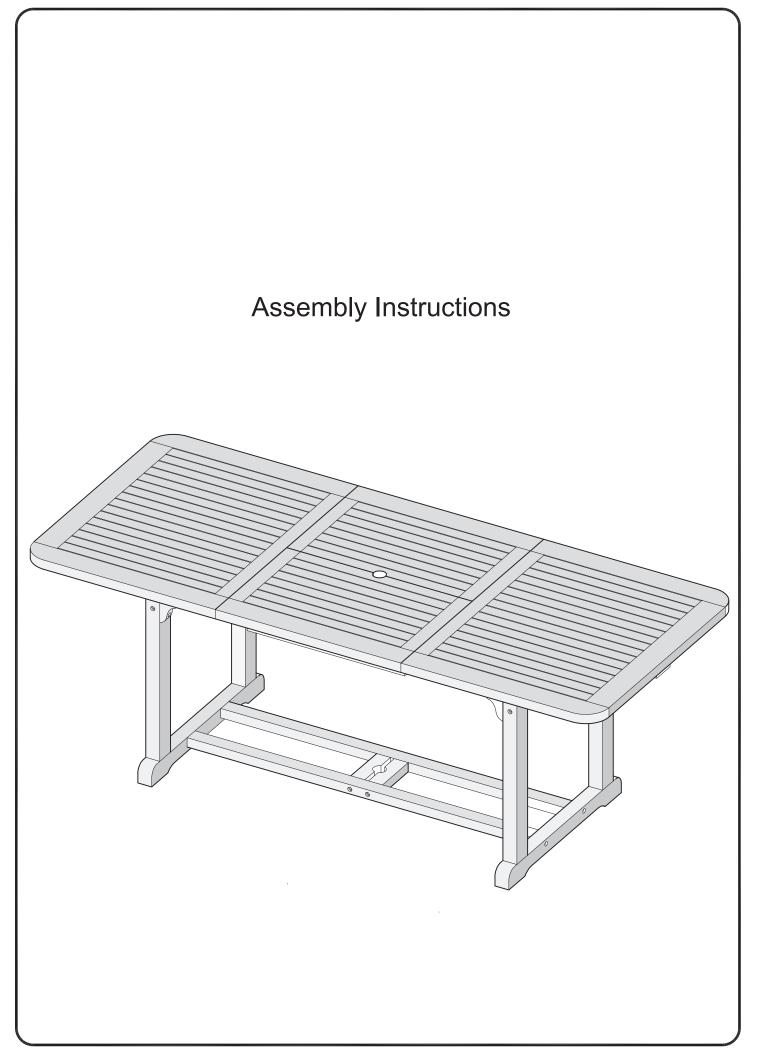

## Hardware List

| A                                                                                                                          |                                                                | Ø4x30mm | Small wood screw | 12 | pcs  |
|----------------------------------------------------------------------------------------------------------------------------|----------------------------------------------------------------|---------|------------------|----|------|
| В                                                                                                                          |                                                                | Ø4x40mm | Large wood screw | 5  | pcs  |
| С