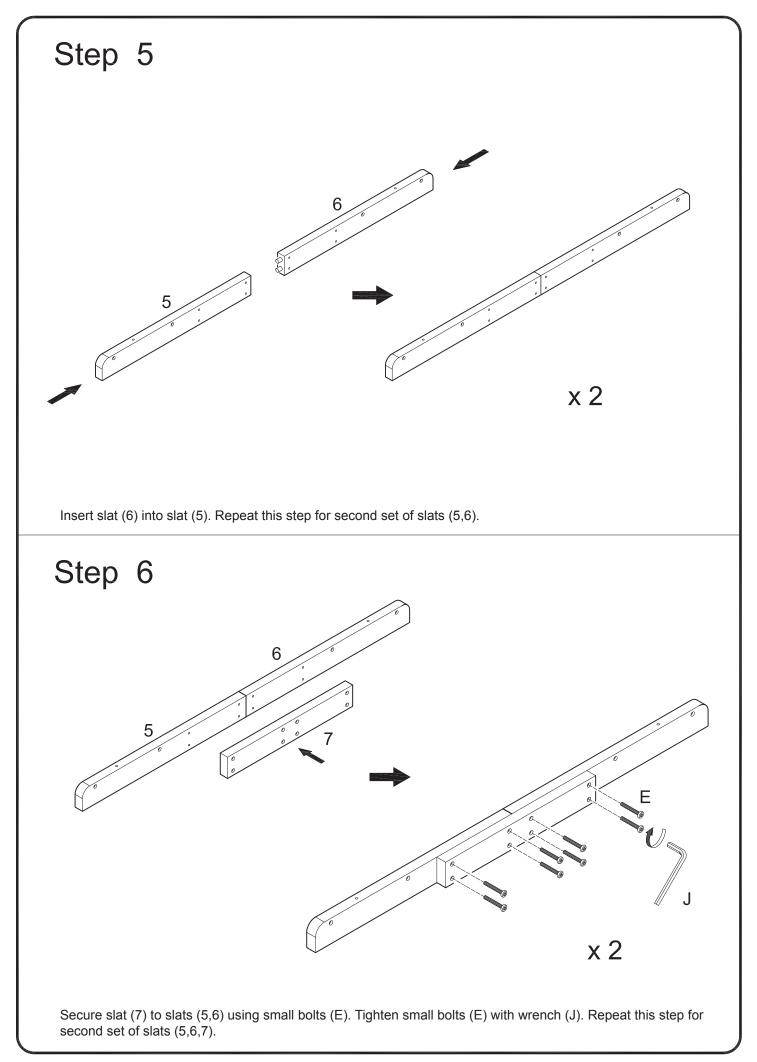

|         | Draw pull latch  | 4  | sets |
| J                                                                                                                          |                                                                |         | Wrench           | 2  | pcs  |
|                                                                                                                            | Phillips head screwdriver required for assembly (not included) |         |                  |    |      |
| The hardware quantities listed above are required for proper assembly.<br>Some extra hardware may also have been included. |                                                                |         |                  |    |      |













P.9







Attach blocks (4) to all table top sections using small wood screws (A) as shown above. Tighten small wood screws (A) with a screwdriver.