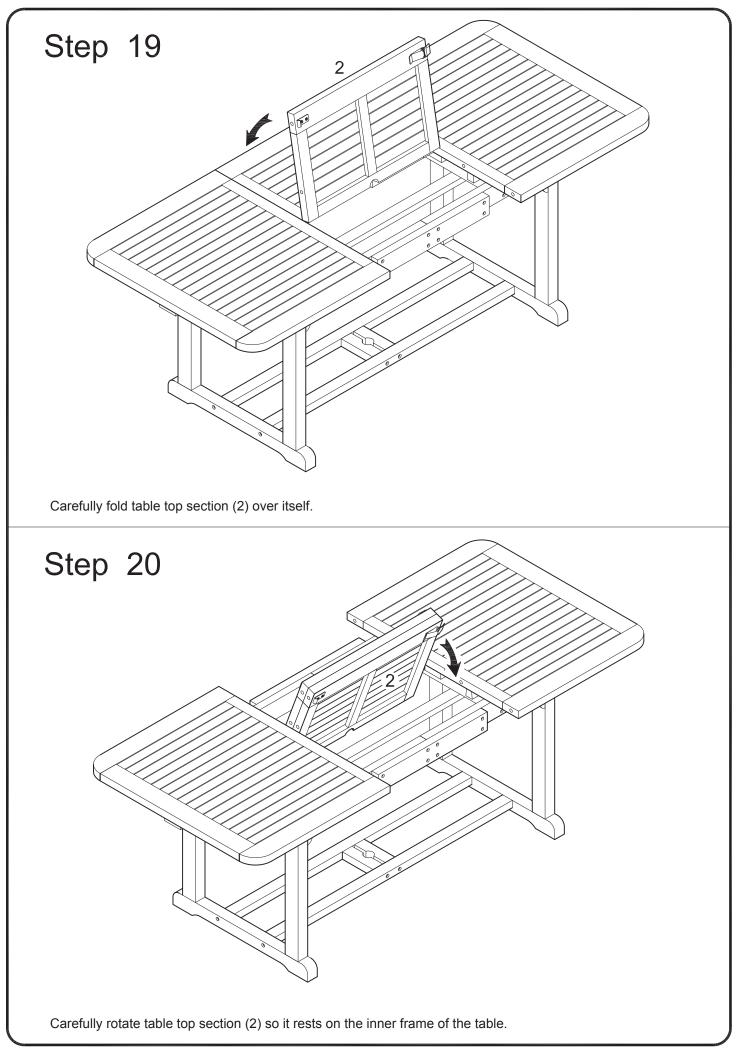

P.9

Attach blocks (4) to all table top sections using small wood screws (A) as shown above. Tighten small wood screws (A) with a screwdriver.