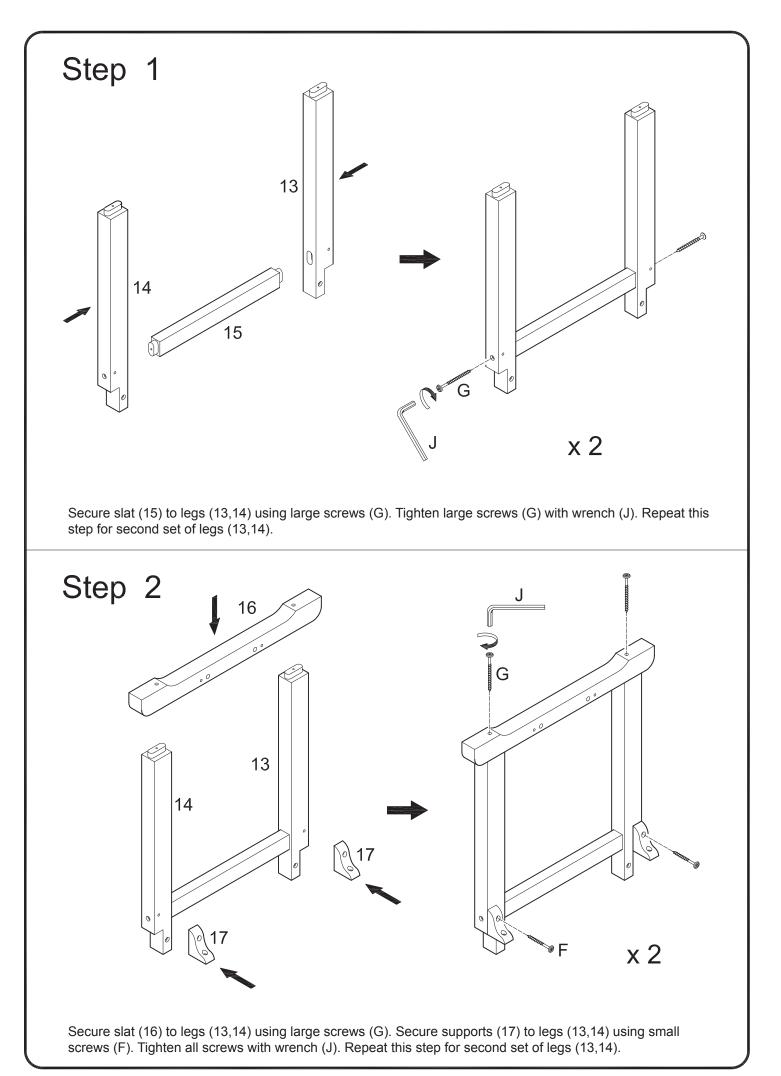

|         | Draw pull latch  | 4  | sets |
| J                                                                                                                          |                                                                |         | Wrench           | 2  | pcs  |
|                                                                                                                            | Phillips head screwdriver required for assembly (not included) |         |                  |    |      |
| The hardware quantities listed above are required for proper assembly.<br>Some extra hardware may also have been included. |                                                                |         |                  |    |      |













P.9







Attach blocks (4) to all table top sections using small wood screws (A) as shown above. Tighten small wood screws (A) with a screwdriver.