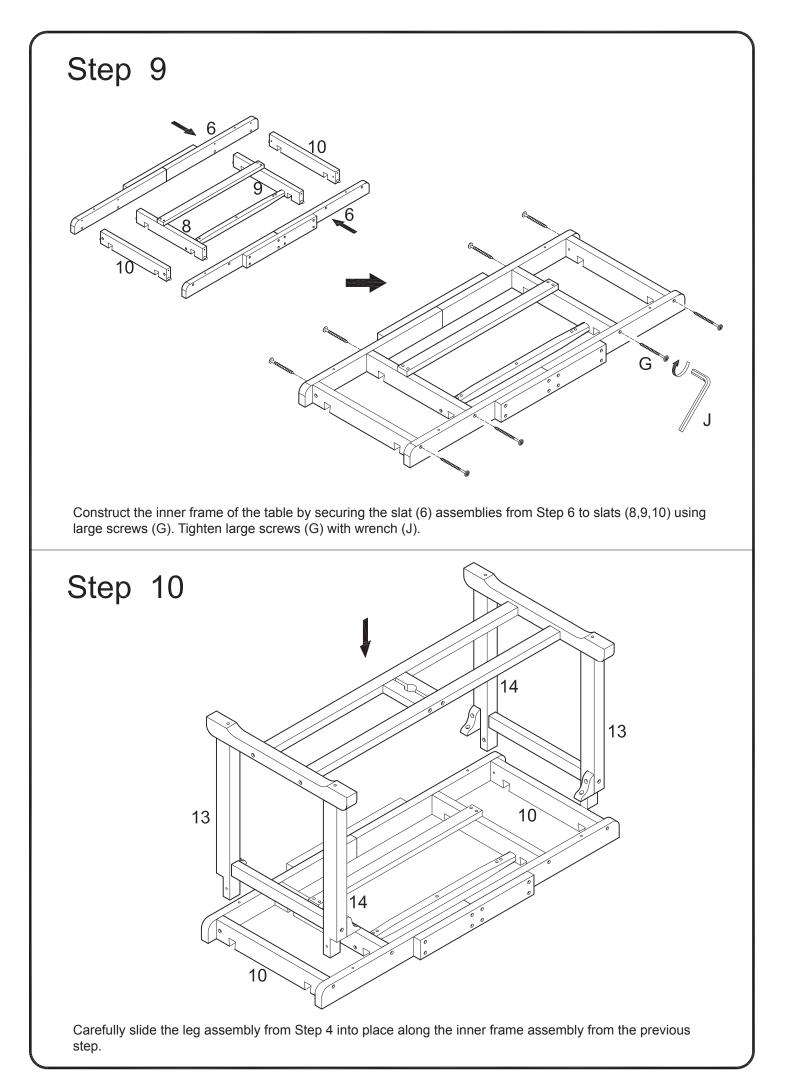

|         | Draw pull latch  | 4  | sets |
| J                                                                                                                          |                                                                |         | Wrench           | 2  | pcs  |
|                                                                                                                            | Phillips head screwdriver required for assembly (not included) |         |                  |    |      |
| The hardware quantities listed above are required for proper assembly.<br>Some extra hardware may also have been included. |                                                                |         |                  |    |      |













P.9







Attach blocks (4) to all table top sections using small wood screws (A) as shown above. Tighten small wood screws (A) with a screwdriver.