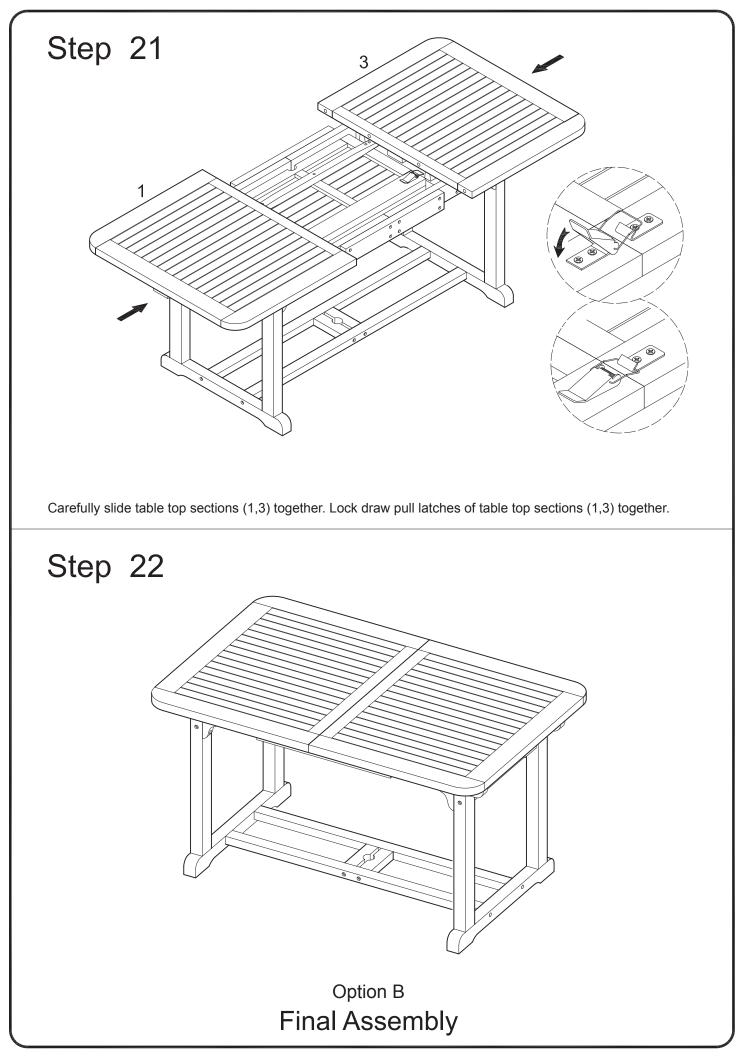

P.9

Attach blocks (4) to all table top sections using small wood screws (A) as shown above. Tighten small wood screws (A) with a screwdriver.