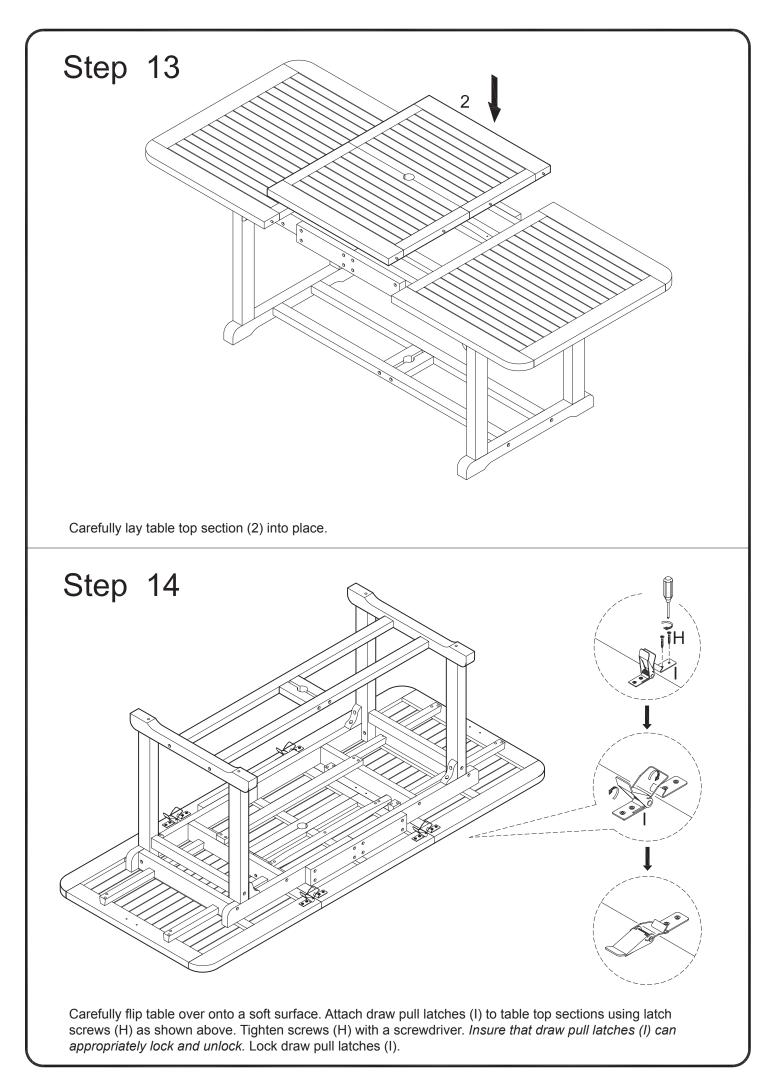

|         | Draw pull latch  | 4  | sets |
| J                                                                                                                          |                                                                |         | Wrench           | 2  | pcs  |
|                                                                                                                            | Phillips head screwdriver required for assembly (not included) |         |                  |    |      |
| The hardware quantities listed above are required for proper assembly.<br>Some extra hardware may also have been included. |                                                                |         |                  |    |      |













P.9







Attach blocks (4) to all table top sections using small wood screws (A) as shown above. Tighten small wood screws (A) with a screwdriver.