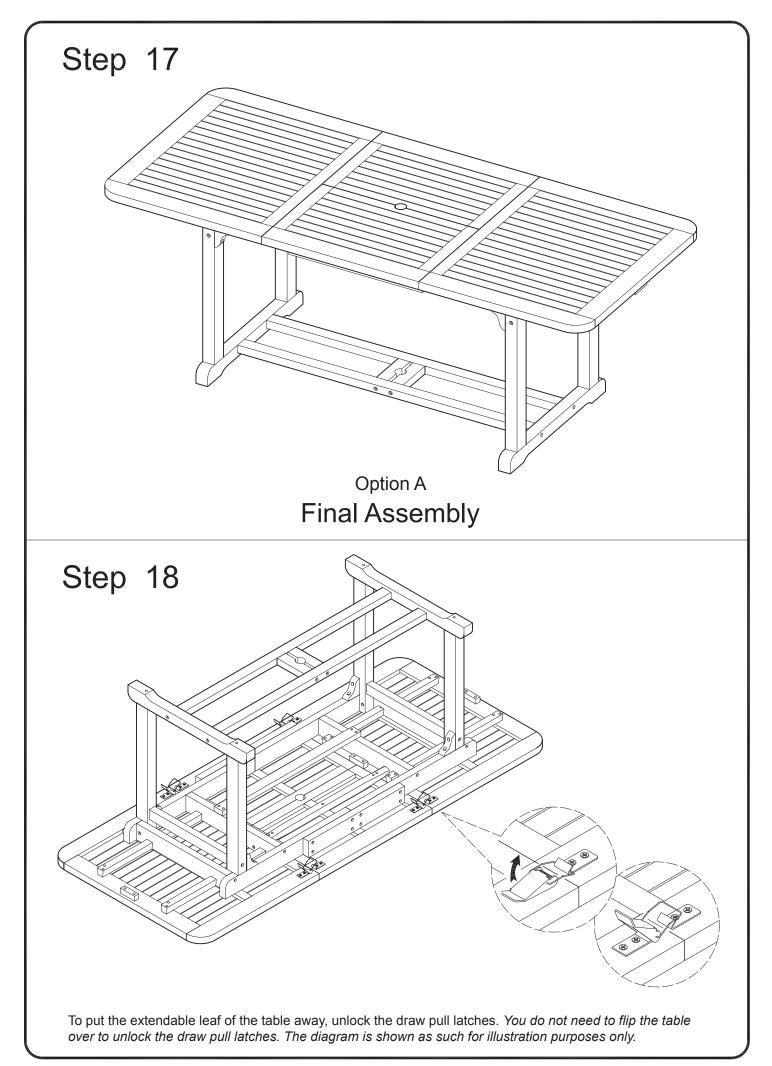

|                                                                |         | Wrench           | 2  | pcs  |
|                                                                                                                            | Phillips head screwdriver required for assembly (not included) |         |                  |    |      |
| The hardware quantities listed above are required for proper assembly.<br>Some extra hardware may also have been included. |                                                                |         |                  |    |      |













P.9







Attach blocks (4) to all table top sections using small wood screws (A) as shown above. Tighten small wood screws (A) with a screwdriver.