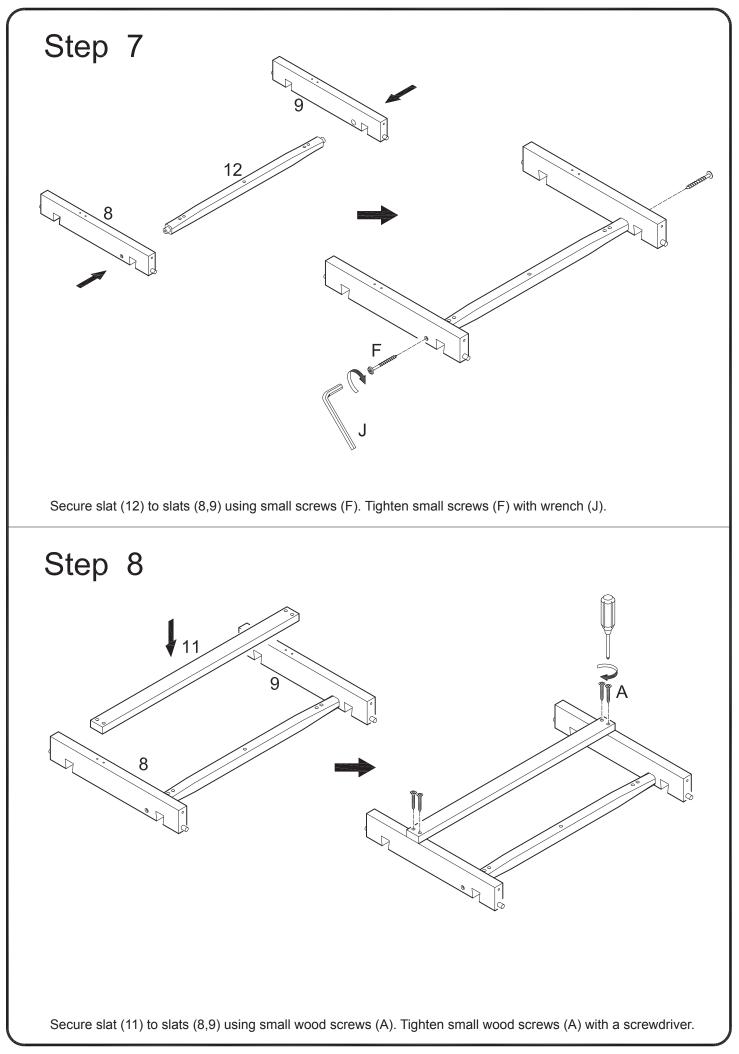

|         | Draw pull latch  | 4  | sets |
| J                                                                                                                          |                                                                |         | Wrench           | 2  | pcs  |
|                                                                                                                            | Phillips head screwdriver required for assembly (not included) |         |                  |    |      |
| The hardware quantities listed above are required for proper assembly.<br>Some extra hardware may also have been included. |                                                                |         |                  |    |      |













P.9







Attach blocks (4) to all table top sections using small wood screws (A) as shown above. Tighten small wood screws (A) with a screwdriver.