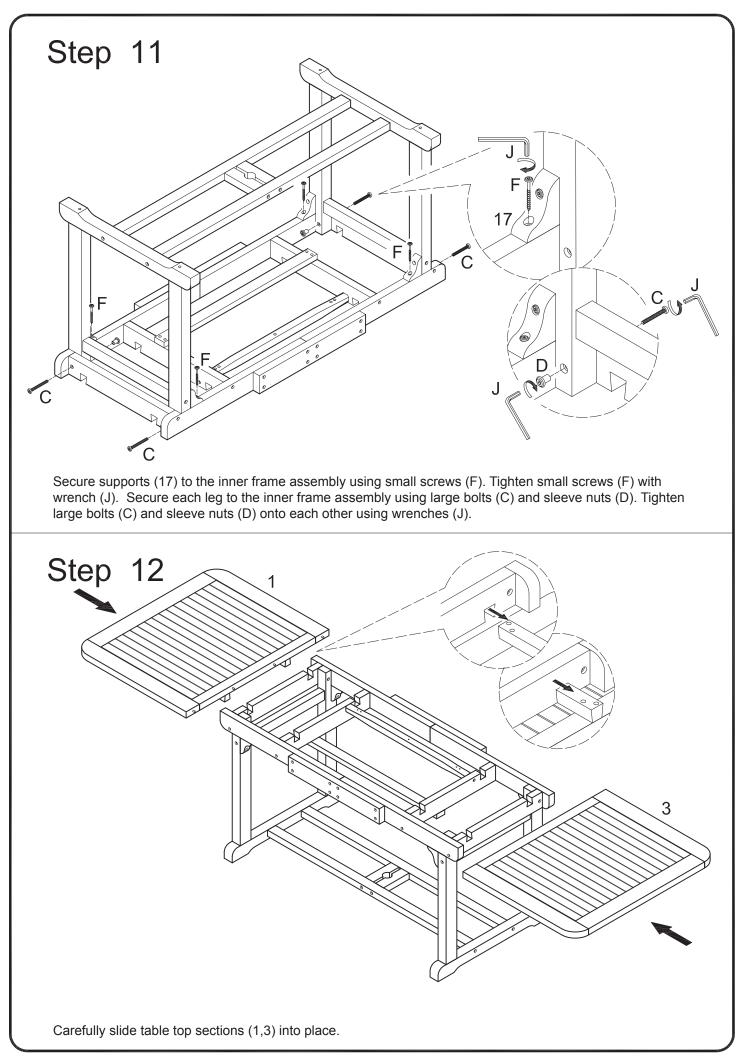

|         | Draw pull latch  | 4  | sets |
| J                                                                                                                          |                                                                |         | Wrench           | 2  | pcs  |
|                                                                                                                            | Phillips head screwdriver required for assembly (not included) |         |                  |    |      |
| The hardware quantities listed above are required for proper assembly.<br>Some extra hardware may also have been included. |                                                                |         |                  |    |      |













P.9







Attach blocks (4) to all table top sections using small wood screws (A) as shown above. Tighten small wood screws (A) with a screwdriver.