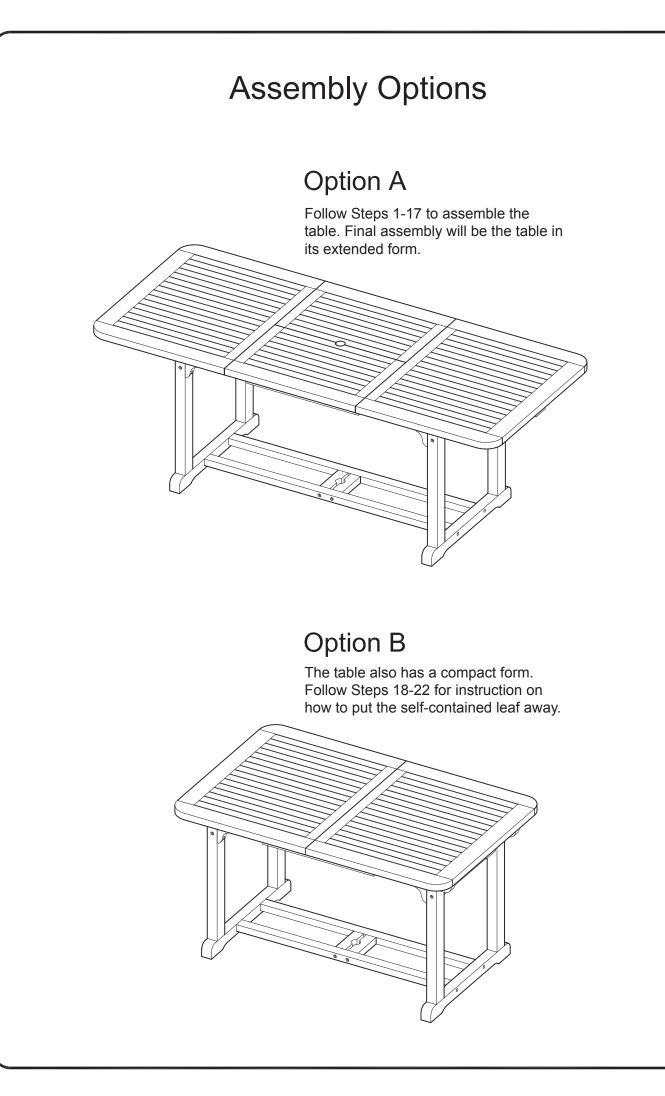

|         | Draw pull latch  | 4  | sets |
| J                                                                                                                          |                                                                |         | Wrench           | 2  | pcs  |
|                                                                                                                            | Phillips head screwdriver required for assembly (not included) |         |                  |    |      |
| The hardware quantities listed above are required for proper assembly.<br>Some extra hardware may also have been included. |                                                                |         |                  |    |      |













P.9







Attach blocks (4) to all table top sections using small wood screws (A) as shown above. Tighten small wood screws (A) with a screwdriver.