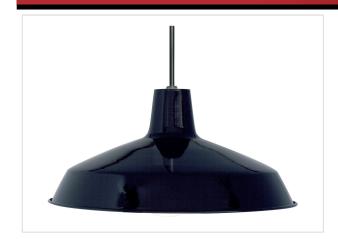

## WAREHOUSE SHADE PENDANT

## **GENERAL SPECIFICATIONS**

Finish: Black / Steel Style: Traditional Number of Lamps: 1 Height: 8.13" Width: 16"

8.13"

Length: