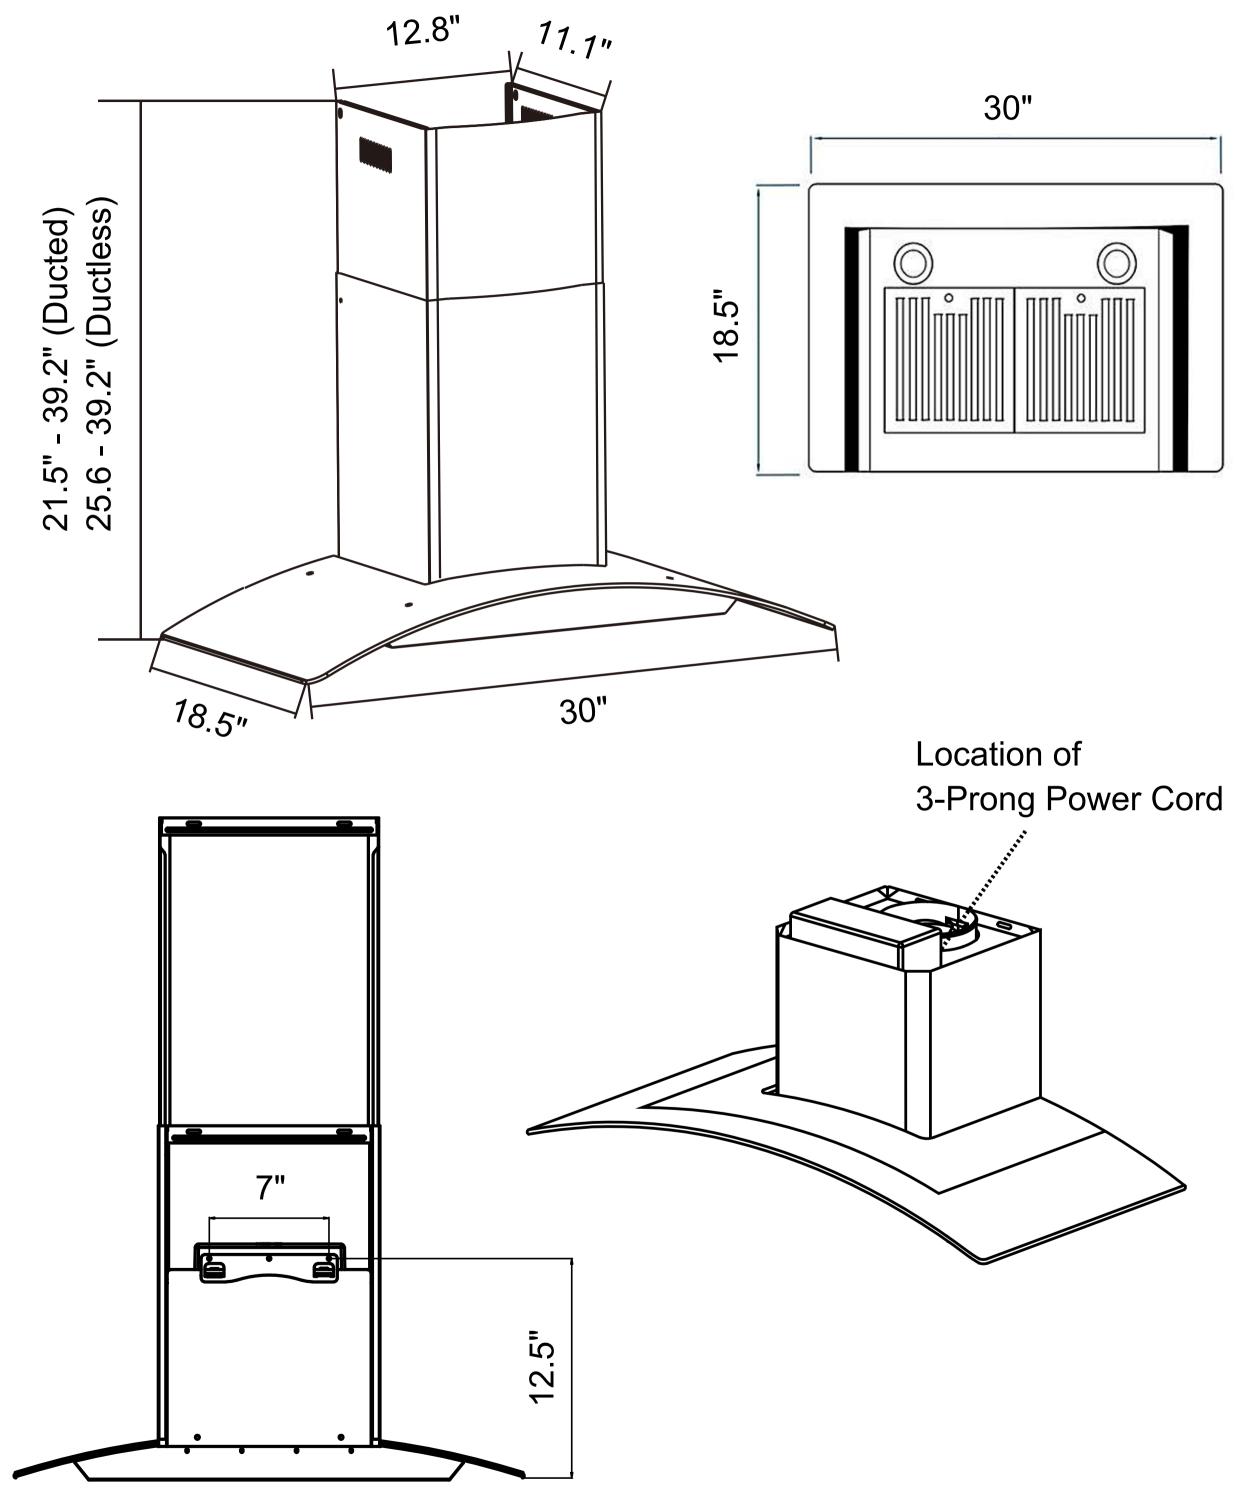

## **RANGE HOOD**

#### MODEL# COS-668WRC75

DIMENSIONS

#### **Assembled Product Dimensions**