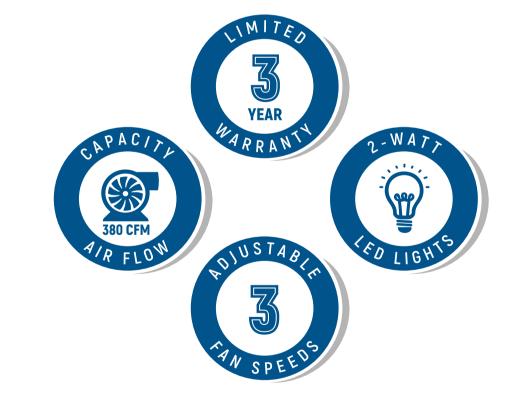

# FEATURES

DESIGNED FOR WALL MOUNTING

**SPECIFICATIONS** 

**3 FAN SPEEDS** 

380 CFM AIRFLOW CAPACITY

PUSH BUTTON CONTROLS

ARC-FLOW® PERMANENT FILTERS

2 FRONT LED LIGHTS

65 dB. FOR QUIET OPERATION

CURVED TEMPERED GLASS HOOD

**SEE PAGE 2 FOR DIMENSIONS** 

The perfect piece for any contemporary

kitchen, Cosmo's COS-668WRC75 Range

Hood is powered by 380 CFM of suction,

front LED lights and ARC-FLOW®

Permanent Filters.

| Size          | 30 Inch                           | Vent Style             | External                                                                        |
|---------------|-----------------------------------|------------------------|---------------------------------------------------------------------------------|
| Mounting Type | Wall Mount                        | Lighting               | 2x Front LED                                                                    |
| Controls      | Push Button                       | Voltage                | 120V / 60Hz                                                                     |
| Filters       | 2x Stainless Steel Baffle Filters | Wattage                | 200W                                                                            |
| Material      | Stainless Steel, Tempered Glass   | Included<br>Components | Bulb(s), Damper, Exhaust Vent,<br>Fan Hardware, Installation Kit,<br>Power Cord |
| Air Flow      | 380 CFM                           |                        |                                                                                 |
| Noise Level   | 65dB (Max)                        |                        |                                                                                 |