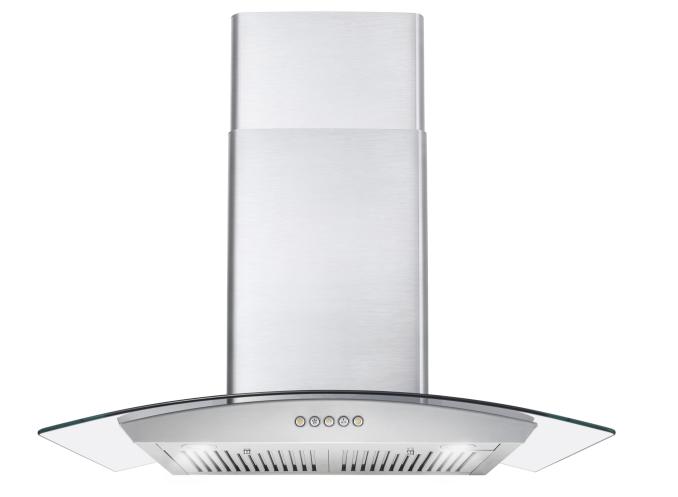

# FEATURES

DESIGNED FOR WALL MOUNTING

**SPECIFICATIONS** 

**3 FAN SPEEDS** 

380 CFM AIRFLOW CAPACITY

PUSH BUTTON CONTROLS

ARC-FLOW® PERMANENT FILTERS

2 FRONT LED LIGHTS

65 dB. FOR QUIET OPERATION

CURVED TEMPERED GLASS HOOD

**SEE PAGE 2 FOR DIMENSIONS** 

The perfect piece for any contemporary

kitchen, Cosmo's COS-668WRC75 Range

Hood is powered by 380 CFM of suction,

front LED lights and ARC-FLOW®

Permanent Filters.

| Size          | 30 Inch                           | Vent Style             | External                                                                        |
|---------------|-----------------------------------|------------------------|---------------------------------------------------------------------------------|
| Mounting Type | Wall Mount                        | Lighting               | 2x Front LED                                                                    |
| Controls      | Push Button                       | Voltage                | 120V / 60Hz                                                                     |
| Filters       | 2x Stainless Steel Baffle Filters | Wattage                | 200W                                                                            |
| Material      | Stainless Steel, Tempered Glass   | Included<br>Components | Bulb(s), Damper, Exhaust Vent,<br>Fan Hardware, Installation Kit,<br>Power Cord |
| Air Flow      | 380 CFM                           |                        |                                                                                 |
| Noise Level   | 65dB (Max)                        |                        |                                                                                 |