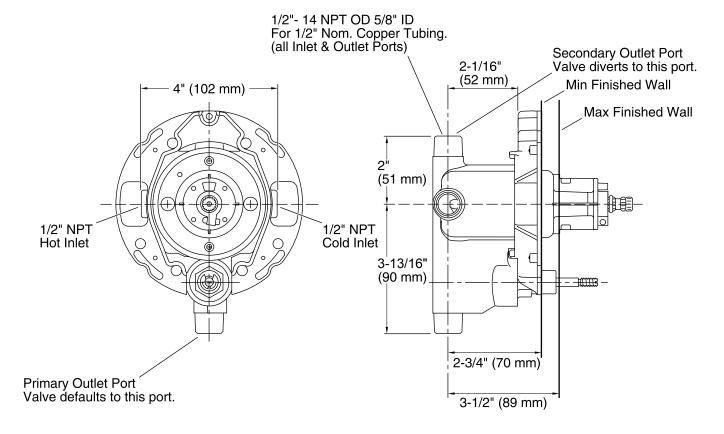

# Rite-Temp®

Pressure-Balancing Valve w/Diverter K-11748-K

### **Technical Information**

All product dimensions are nominal.