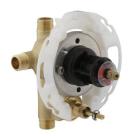

# Rite-Temp®

Pressure-Balancing Valve w/Diverter K-11748-K

### **Features**

- Rite-Temp® pressure-balancing diaphragm design.
- Pressure-balancing mechanism of one-piece diaphragm cartridge design for ease of maintenance.
- Mixing valve cycles from "cold" to "hot".
- Integral diverter mechanism.
- High-temperature limit setting for added safety.
- Less screwdriver stops.
- Designed for showerhead and handshower applications.