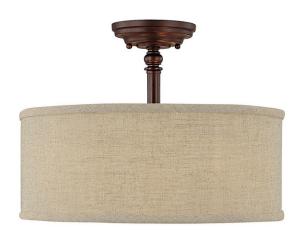

# 3 LIGHT SEMI-FLUSH

**Burnished Bronze** 

Available Finishes: Burnished Bronze (BB), Matte Nickel (MN)

# **SHADE DESCRIPTION**

Tan Fabric Bolt-On Shade with Frosted Glass

Diffuser

Shade Dimensions: 15.5"W x 6.25"H