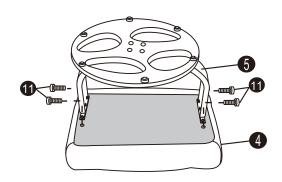

Step 5: Turn the ottoman cushion (4) upside down on the floor and attach the wooden ottoman frame (5) to the ottoman cushion (4) by using 1" small screws (11). Tighten all screws. Turn the ottoman upright.