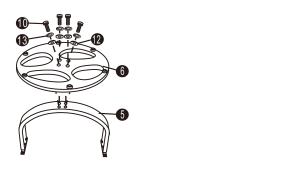

# Ottoman Assembly Instructions

Step 4: Attach the smaller wooden ottoman base (6) on top of the smaller wooden ottoman frame (5). Attach by using 1-5/8" big screws (10) with spring washers (13) and flat washers (12). Tighten all screws.