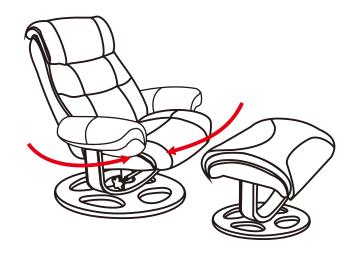

# **OPERATING INSTRUCTIONS**

1. While seated in the recliner, reach to the right side of the recliner and find the adjustment knob. Turn the adjustment knob counter-clockwise and the back seat cushion will recline back. To lock the back seat cushion into desired position, turn the adjustment knob clockwise until tightened.

2.360 degree swivel.