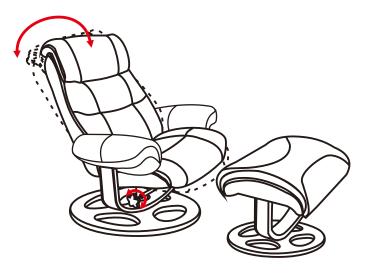

# **OPERATING INSTRUCTIONS**

1. While seated in the recliner, reach to the right side of the recliner and find the adjustment knob. Turn the adjustment knob counter-clockwise and the back seat cushion will recline back. To lock the back seat cushion into desired position, turn the adjustment knob clockwise until tightened.

2.360 degree swivel.