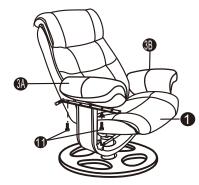

Step 3: Attach the right arm pad (3A) and left arm pad (3B) onto the metal arm rest frame (1) using 1" small screws (11). Do not tighten screws fully until you have completed assembly.

Step 2: After assembling the back cushion to the arms, loosen the tension adjustment knob at the right side of the recliner and slide the seat forward. While pulling slightly on the back cushion from behind the recliner, align the holes of each bracket on the bottom of the back cushion (2) to the metal rings on the rear of the seat cushion (1). Insert the 1" big screws (7) through the metal rings in the nuts (8) and tighten the screws.