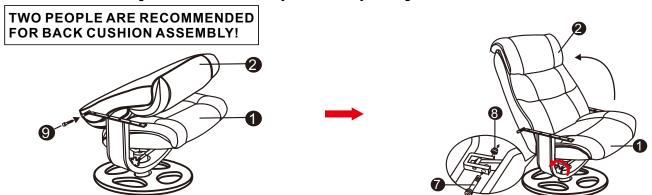

Step 1: Attach the back cushion (2) onto the pre-assembled large wood seat base, central post, large wooden seat frame, metal arm rest frame & seat cushion (1). Align the holes of the metal arm rest frame (1) to both sides of the back cushion (2). Fasten by using 2-1/4" big screws (9).

Step 3: Attach the right arm pad (3A) and left arm pad (3B) onto the metal arm rest frame (1) using 1" small screws (11). Do not tighten screws fully until you have completed assembly.

Step 2: After assembling the back cushion to the arms, loosen the tension adjustment knob at the right side of the recliner and slide the seat forward. While pulling slightly on the back cushion from behind the recliner, align the holes of each bracket on the bottom of the back cushion (2) to the metal rings on the rear of the seat cushion (1). Insert the 1" big screws (7) through the metal rings in the nuts (8) and tighten the screws.