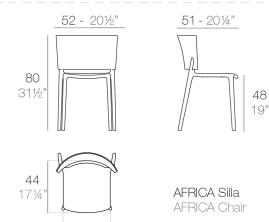

# **AFRICA CHAIR**

## By Eugeni Quitllet

The Africa collection is growing! First we launched the chair "The most simple things are the most original... The most original thing is to be simple..." says Eugeni Quitllet.

After the success of the AFRICA chair, we have converted its qualities to a higher level, so you can now enjoy its beauty and serenity from the bar as a stool. The chair's backrest has become smaller and the legs have become longer.

The essence of this collection is reflected in its simple and natural forms. A design created to be close to your "tribe" of friends, just as the designer declares. Simply original!

A wonderful family that keeps growing!