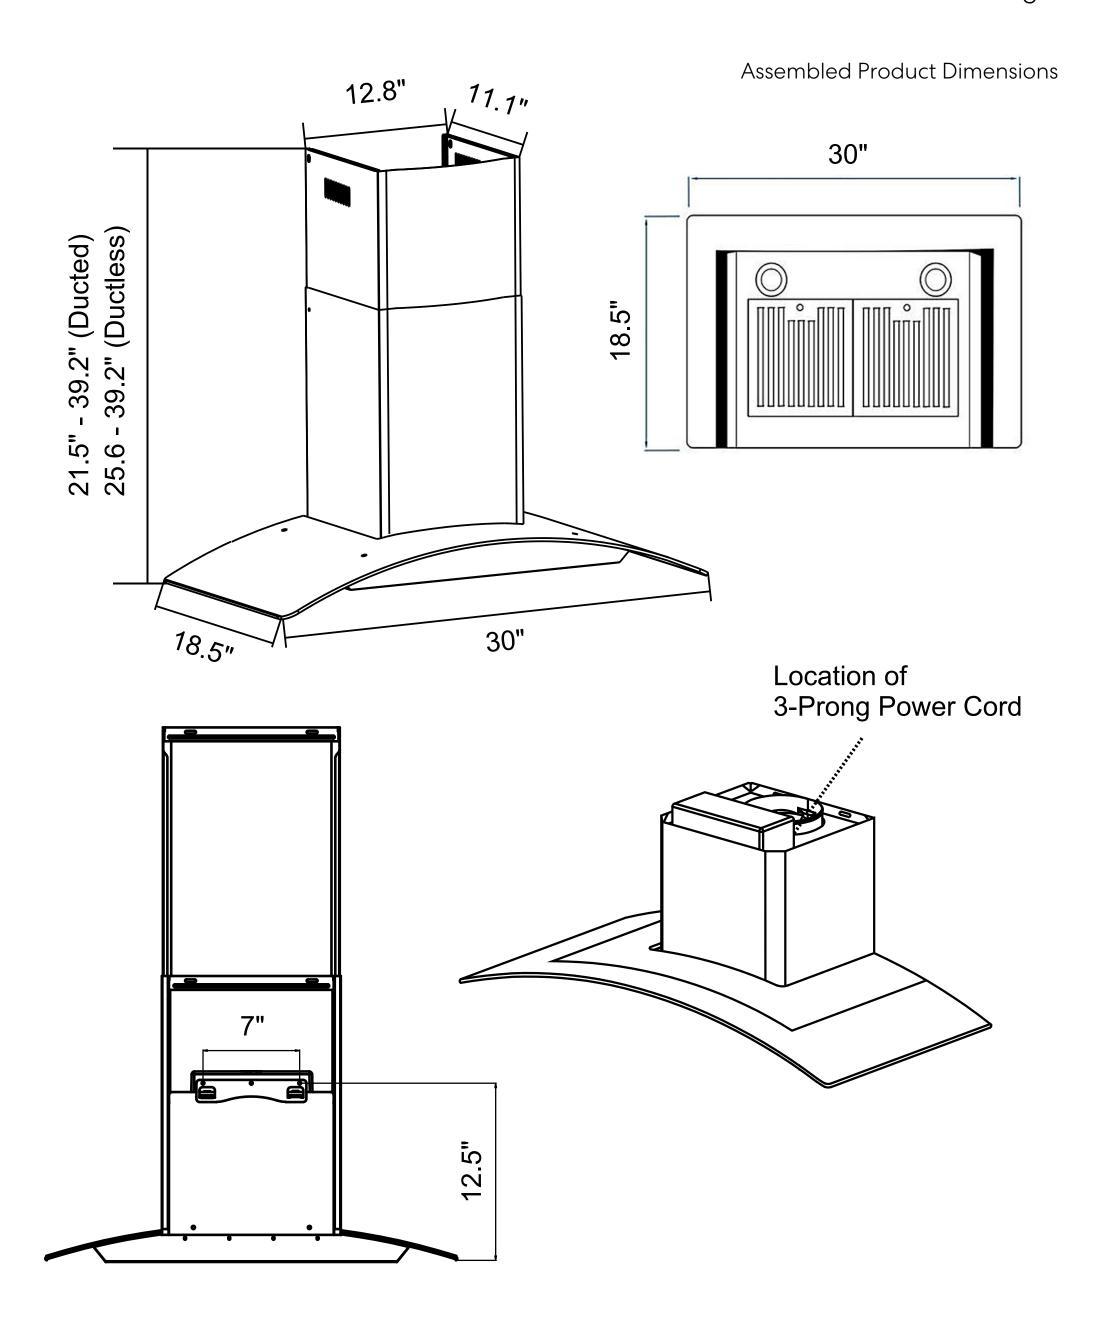

See Page 2 for dimensions

COS-668WRC75 Range Hood

Dimensions (WxDxH): 30" x 18.5" x 21.5-39.2"