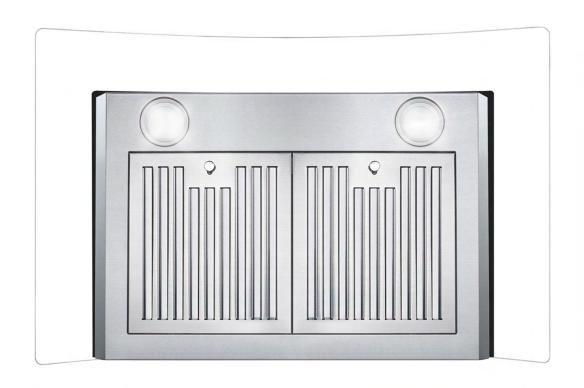

## COS-668WRC75 Range Hood

| Size                   | 30 Inch                                                                      |
|------------------------|------------------------------------------------------------------------------|
| Mounting Type          | Wall Mount                                                                   |
| Controls               | Push Button                                                                  |
| Filters                | 2 x Stainless Steel Baffle Filters                                           |
| Material               | Stainless Steel, Tempered Glass                                              |
| Air Flow               | 380 CFM                                                                      |
| Noise Level            | 65dB (Max)                                                                   |
| Vent Style             | External                                                                     |
| Lighting               | 2 x Front LED                                                                |
| Voltage                | 120V / 60Hz                                                                  |
| Wattage                | 193W                                                                         |
| Included<br>Components | Bulb(s), Damper, Exhaust Vent, Fan<br>Hardware, Installation Kit, Power Cord |

## **Features**

- $\cdot$  Designed for wall mounting
- · 3 fan speeds
- $\cdot$  380 CFM airflow capacity
- · Push button controls
- · ARC-FLOW® Permanent Filters
- $\cdot$  2 front LED lights
- $\cdot$  65 dB for quiet operation
- $\cdot$  Curved tempered glass hood