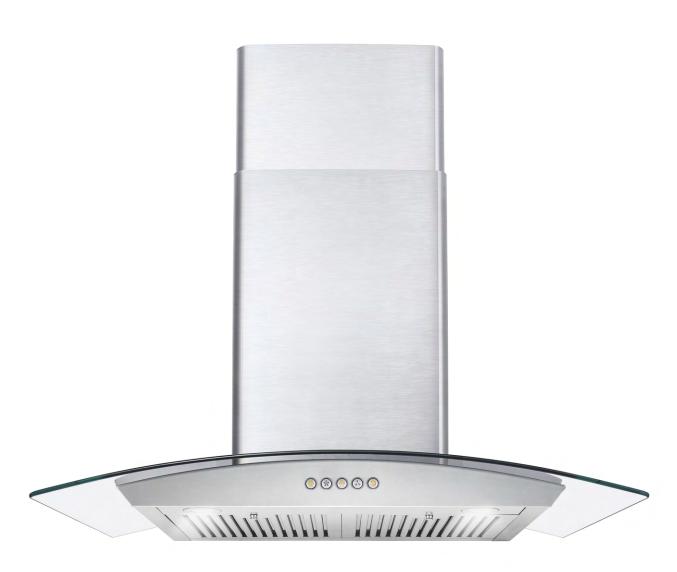

## **COS-668WRC75**

The perfect piece for any contemporary kitchen, Cosmo's COS-668WRC75 Range Hood is powered by 380 CFM of suction, front LED lights and ARC-FLOW® Permanent Filters.

## **Features**

- $\cdot$  Designed for wall mounting
- · 3 fan speeds
- $\cdot$  380 CFM airflow capacity
- · Push button controls
- · ARC-FLOW® Permanent Filters
- $\cdot$  2 front LED lights
- $\cdot$  65 dB for quiet operation
- $\cdot$  Curved tempered glass hood