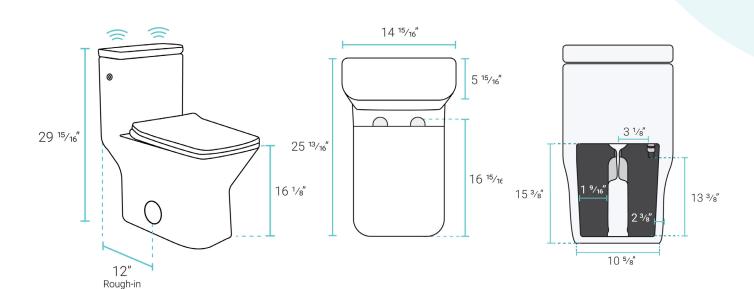

#### Installation:

- Floor mount
- Standard 12" rough-in

#### Specifications:

- N.W: 94.93 lb.
- L: 25 <sup>13</sup>/<sub>16</sub>" x W: 14 <sup>15</sup>/<sub>16</sub>" x H: 29 <sup>15</sup>/<sub>16</sub>"