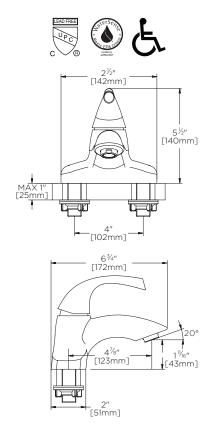

## **STANDARDS:**

- ASME A112.18.1/CSA B125.1 certified
- NSF/ANSI 61 certified
- NSF 372 certified
- WaterSense certified
- ADA compliant

#### **WARRANTY:**

Visit www.speakman.com for full product warranty information

- Limited Lifetime Warranty (consumer)
- 5 Year Limited Warranty (commercial)

1. All dimensions are in inches (millimeters) unless otherwise specified and are subject to change without notice