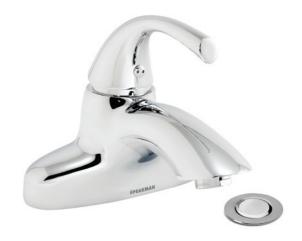

# Echo™ Single Lever Faucet

## **FEATURES:**

- 1.2 GPM (4.5 L/min) flow rate
- Brass construction
- Lever handle
- Ceramic cartridge
- Inlet supply lines not included, accepts 1/2" NPSM to 3/8" compression supply lines
- Pop-up drain with lift rod
- Corrosion resistant finishes
- Coordinates with Echo Collection