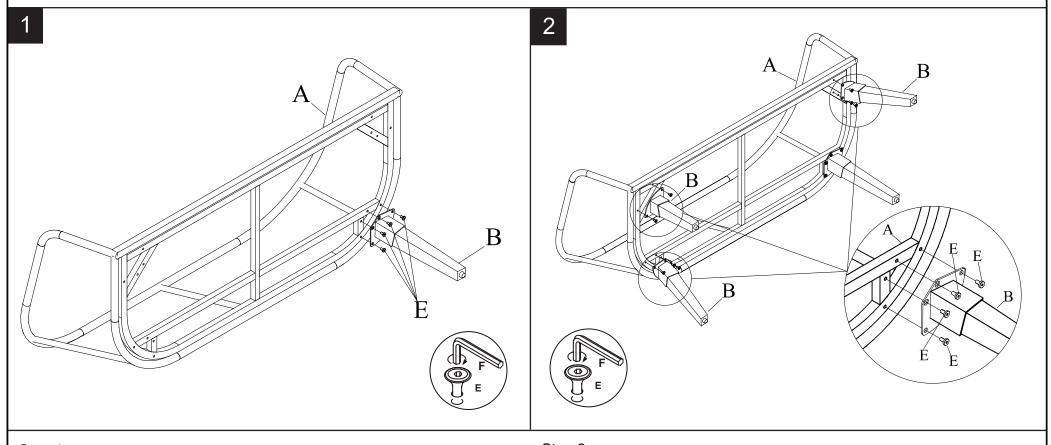

Estimated Assembly Time: 10 minutes.

Tools Required for Assembly (included): Allen Key

Step 1
Attach Leg (B) to Seat Frame (A). Use Bolt (E) tighten with Allen Key (F).

Step 2
Like step 1 using Leg (B) is inserted into the Seat Frame (A). Use Bolt (E) tighten with Allen Key (F).