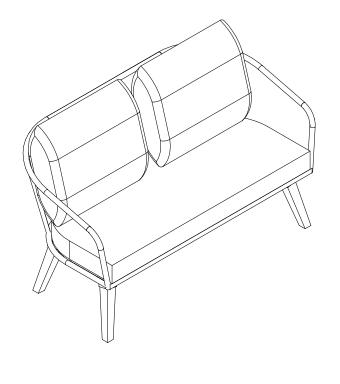

Estimated Assembly Time: 10 minutes.

Tools Required for Assembly (included): Allen Key

4

Step 3
Put Back Cushion (C) and Seat Cushion (D) on the Chair. The Chair is ready to be used.

Step 4

Caution: This Chair can only be used on a flat, level surface