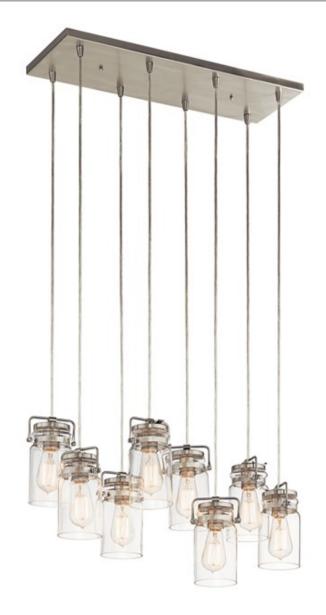

# 8 Light Pendant Brushed Nickel

(Brushed Nickel)

| Project Name: |  |
|---------------|--|
| Location:     |  |
| Type:         |  |
| Qty:          |  |
| Comments:     |  |

#### Dimensions

| Billichololio     |              |  |
|-------------------|--------------|--|
| Base Backplate    | 25.50 X 8.00 |  |
| Chain/Stem Length | 0.00"        |  |
| Weight            | 15.62 LBS    |  |
| Height            | 7.75"        |  |
| Length            | 25.50"       |  |
| Overall Height    | 124.00"      |  |
| Width             | 10.25"       |  |

## Product/Ordering Information

Finish

Brushed Nickel

# Specifications

Diffuser Description

Clear

Notes: 1) Information provided is subject to change without notice. All values are design or typical values when measured under

laboratory conditions. 2) Incandescent Equivalent: The incandescent equivalent as presented is an approximate number and is for reference only.