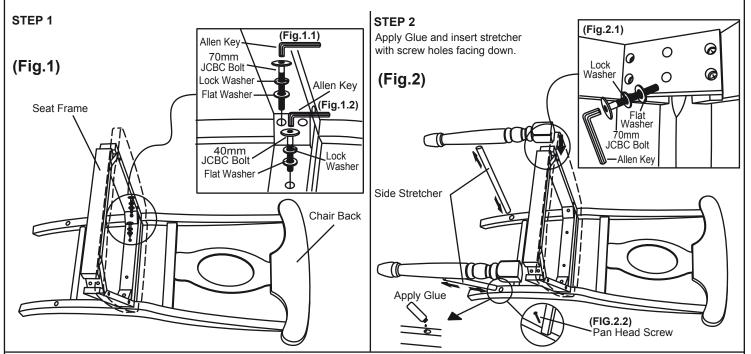

PARTS LIST

ASSEMBLY:

STEP 1: Attached Wood Seat to Chair Back using the provided

hardware as shown on Fig 1.1 And Fig 1.2.

STEP 2: Attached Front leg (Left & Right) to Wood Seat using the provided hardware as shown on Fig 2.1.

A ttached Side stretchers to the Chair back and the Front legs (Left & Right) using the provided hardware as shown on Fig 2.2.

## **STEP 3**

Turn the chair to standing position. Check it's balance and tighten all screw and bolts to complete the assembly.