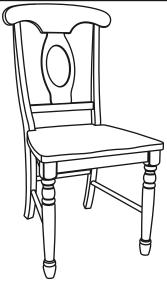

| FIGURE | DESCRIPTION            | Q'TY  |
|--------|------------------------|-------|
|        | Hardware Bag           | 1 Pce |
|        | Chair Back             | 1 Pce |
|        | Wood Seat              | 1 Pce |
|        | Front Leg (Right)      | 1 Pce |
|        | Front Leg (Left)       | 1 Pce |
|        | Side Stretcher (L / R) | 2 Pcs |