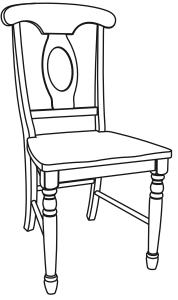

| FIGURE | DESCRIPTION            | Q'TY  |
|--------|------------------------|-------|
|        | Hardware Bag           | 1 Pce |
|        | Chair Back             | 1 Pce |
|        | Wood Seat              | 1 Pce |
|        | Front Leg (Right)      | 1 Pce |
|        | Front Leg (Left)       | 1 Pce |
|        | Side Stretcher (L / R) | 2 Pcs |