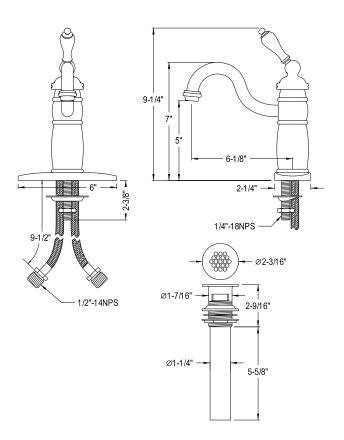

## MODEL#:**EB1481PL** PRODUCT SPECIFICATION SHEET

**Note:** Photo above and Drawing below shows overall style of the product, handle styles may be different to the product model number this specification sheet is refering to