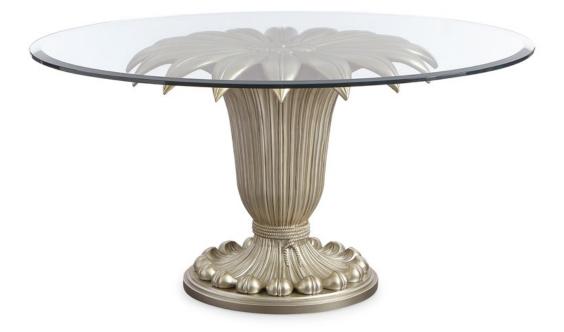

## **CENTER TABLE**

c062-419-202

**COLLECTION:** FONTAINEBLEAU

DIMENSIONS: 60 dia x 30H

Destined to be the center of attention, this decadent table redefines the meaning of luxury. Its ornately carved base features a classic leaf motif inspired by tole chandeliers from the Baroque period while an exquisite metallic finish of Champagne Mist highlights the dimensionality of every curve. Topped with a substantial ½-inch glass top with ¾-inch bevel, this 60-inch round table creates a generously sized dining space perfect for family and friends. Look through the glass and you'll see the incomparable beauty of a classically carved base inspired by antiquity and reimagined for today's dining room.