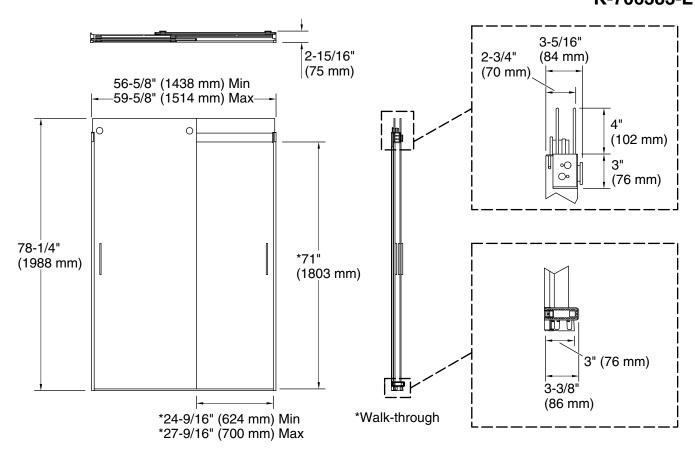

#### **Technical Information**

All product dimensions are nominal.

Installation type: For shower base installation

Opening style: Sliding/Bypass
Opening Width - Min: 56-5/8" (1438 mm)
Opening Width - Max: 59-5/8" (1514 mm)
Walk-through - Min: 24-9/16" (624 mm)
Walk-through - Max: 27-9/16" (700 mm)
Base-To-Wall Radius 1/2" (13 mm)

- Max:

Glass thickness: 5/16" (8 mm)
Glass coating: CleanCoat®