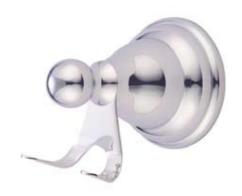

## MODEL#:**EBA5567C**PRODUCT SPECIFICATION SHEET

**Note:** Photo above and Drawing below shows overall style of the product, handle styles may be different to the product model number this specification sheet is refering to

## **DESCRIPTION:**

Royale Robe Hook, Cp