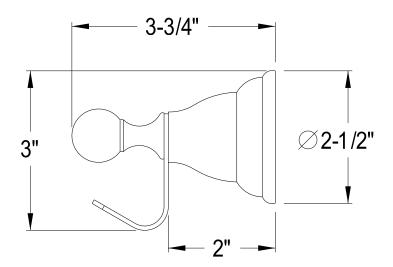

## MODEL#:**EBA5567C**PRODUCT SPECIFICATION SHEET

**Note:** Photo above and Drawing below shows overall style of the product, handle styles may be different to the product model number this specification sheet is refering to

## **DESCRIPTION:**

Royale Robe Hook, Cp