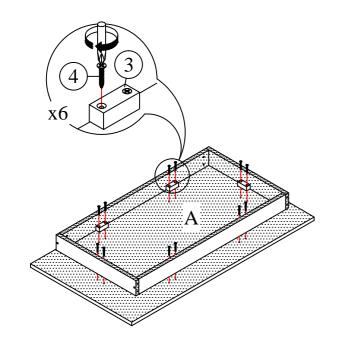

|  |  |
| Е  | RIGHT LEG PANEL            | 2 PCS |  |  |
| F  | LEG SUPPORT PANEL          | 2 PCS |  |  |

| HARDWARE LIST |                              |    |        |  |
|---------------|------------------------------|----|--------|--|
| NO            | DESCRIPTI                    | ON | QTY    |  |
| 1             | CHIPBOARD SCREW<br>M4 x 45MM | 8  | 20 PCS |  |
| 2             | PH TAPPING SCREW #8 x 1"     | 9  | 8 PCS  |  |
| 3             | BRACKET                      |    | 6 PCS  |  |
| 4             | CSK SCREW<br>#8 x 1"         | 6  | 12 PCS |  |
| 5             | GLIDE                        | 9  | 4 PCS  |  |
| 6             | STICKER                      |    | 20 PCS |  |

#### STEP 1



### STEP 2



# **ASSEMBLY INSTRUCTION**

Description: COFFEE TABLE

## STEP 3



## STEP 4



## STEP 5



## STEP 6