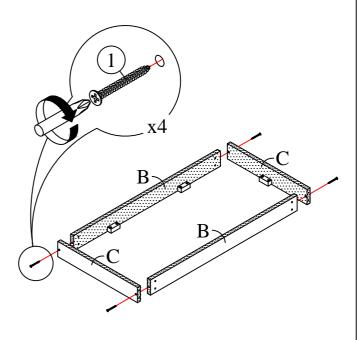

EL         | 2 PCS |  |  |
| D  | LEFT LEG PANEL             | 2 PCS |  |  |
| Е  | RIGHT LEG PANEL            | 2 PCS |  |  |
| F  | LEG SUPPORT PANEL          | 2 PCS |  |  |

| HARDWARE LIST |                              |    |        |  |
|---------------|------------------------------|----|--------|--|
| NO            | DESCRIPTI                    | ON | QTY    |  |
| 1             | CHIPBOARD SCREW<br>M4 x 45MM | 8  | 20 PCS |  |
| 2             | PH TAPPING SCREW #8 x 1"     | 9  | 8 PCS  |  |
| 3             | BRACKET                      |    | 6 PCS  |  |
| 4             | CSK SCREW<br>#8 x 1"         | 6  | 12 PCS |  |
| 5             | GLIDE                        | 9  | 4 PCS  |  |
| 6             | STICKER                      |    | 20 PCS |  |

#### STEP 1



### STEP 2



# **ASSEMBLY INSTRUCTION**

Description: COFFEE TABLE

## STEP 3



## STEP 4



## STEP 5



## STEP 6