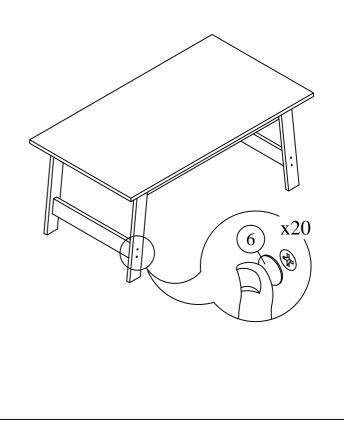

| 2 PCS |  |  |
| F  | LEG SUPPORT PANEL          | 2 PCS |  |  |

| HARDWARE LIST |                              |    |        |  |
|---------------|------------------------------|----|--------|--|
| NO            | DESCRIPTI                    | ON | QTY    |  |
| 1             | CHIPBOARD SCREW<br>M4 x 45MM | 8  | 20 PCS |  |
| 2             | PH TAPPING SCREW #8 x 1"     | 9  | 8 PCS  |  |
| 3             | BRACKET                      |    | 6 PCS  |  |
| 4             | CSK SCREW<br>#8 x 1"         | 6  | 12 PCS |  |
| 5             | GLIDE                        | 9  | 4 PCS  |  |
| 6             | STICKER                      |    | 20 PCS |  |

#### STEP 1



### STEP 2



# **ASSEMBLY INSTRUCTION**

Description: COFFEE TABLE

## STEP 3



## STEP 4



## STEP 5



## STEP 6