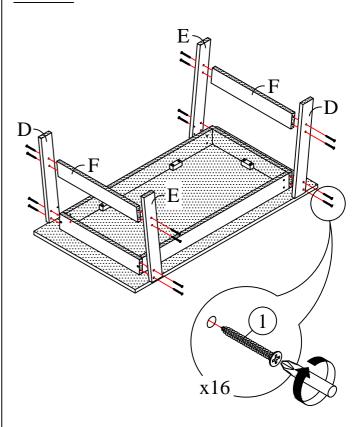

| RIGHT LEG PANEL            | 2 PCS |  |  |
| F  | LEG SUPPORT PANEL          | 2 PCS |  |  |

| HARDWARE LIST |                              |    |        |  |
|---------------|------------------------------|----|--------|--|
| NO            | DESCRIPTI                    | ON | QTY    |  |
| 1             | CHIPBOARD SCREW<br>M4 x 45MM | 8  | 20 PCS |  |
| 2             | PH TAPPING SCREW #8 x 1"     | 9  | 8 PCS  |  |
| 3             | BRACKET                      |    | 6 PCS  |  |
| 4             | CSK SCREW<br>#8 x 1"         | 6  | 12 PCS |  |
| 5             | GLIDE                        | 9  | 4 PCS  |  |
| 6             | STICKER                      |    | 20 PCS |  |

#### STEP 1



### STEP 2



# **ASSEMBLY INSTRUCTION**

Description: COFFEE TABLE

## STEP 3



## STEP 4



## STEP 5



## STEP 6