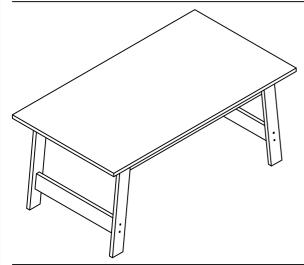

## **ASSEMBLY INSTRUCTION**

Description: COFFEE TABLE

Each Item

|    | PARTS LIST                 |       |  |  |
|----|----------------------------|-------|--|--|
| NO | TO COMPONENT               |       |  |  |
| A  | TOP PANEL                  | 1 PC  |  |  |
| В  | FRONT & BACK SUPPORT PANEL | 2 PCS |  |  |
| С  | SIDE SUPPORT PANEL         | 2 PCS |  |  |
| D  | LEFT LEG PANEL             | 2 PCS |  |  |
| Е  | RIGHT LEG PANEL            | 2 PCS |  |  |
| F  | LEG SUPPORT PANEL          | 2 PCS |  |  |