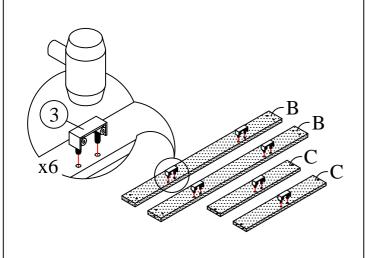

DE SUPPORT PANEL         | 2 PCS |  |  |
| D  | LEFT LEG PANEL             | 2 PCS |  |  |
| Е  | RIGHT LEG PANEL            | 2 PCS |  |  |
| F  | LEG SUPPORT PANEL          | 2 PCS |  |  |

| HARDWARE LIST |                              |    |        |  |
|---------------|------------------------------|----|--------|--|
| NO            | DESCRIPTI                    | ON | QTY    |  |
| 1             | CHIPBOARD SCREW<br>M4 x 45MM | 8  | 20 PCS |  |
| 2             | PH TAPPING SCREW #8 x 1"     | 9  | 8 PCS  |  |
| 3             | BRACKET                      |    | 6 PCS  |  |
| 4             | CSK SCREW<br>#8 x 1"         | 6  | 12 PCS |  |
| 5             | GLIDE                        | 9  | 4 PCS  |  |
| 6             | STICKER                      |    | 20 PCS |  |

#### STEP 1



### STEP 2



# **ASSEMBLY INSTRUCTION**

Description: COFFEE TABLE

## STEP 3



## STEP 4



## STEP 5



## STEP 6