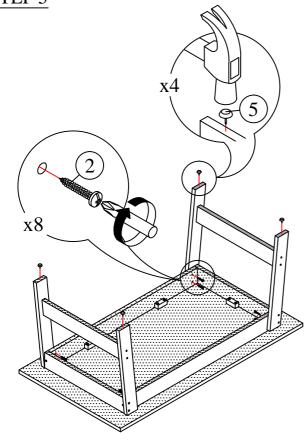

PANEL            | 2 PCS |  |  |
| F  | LEG SUPPORT PANEL          | 2 PCS |  |  |

| HARDWARE LIST |                              |    |        |  |
|---------------|------------------------------|----|--------|--|
| NO            | DESCRIPTI                    | ON | QTY    |  |
| 1             | CHIPBOARD SCREW<br>M4 x 45MM | 8  | 20 PCS |  |
| 2             | PH TAPPING SCREW #8 x 1"     | 9  | 8 PCS  |  |
| 3             | BRACKET                      |    | 6 PCS  |  |
| 4             | CSK SCREW<br>#8 x 1"         | 6  | 12 PCS |  |
| 5             | GLIDE                        | 9  | 4 PCS  |  |
| 6             | STICKER                      |    | 20 PCS |  |

#### STEP 1



### STEP 2



# **ASSEMBLY INSTRUCTION**

Description: COFFEE TABLE

## STEP 3



## STEP 4



## STEP 5



## STEP 6