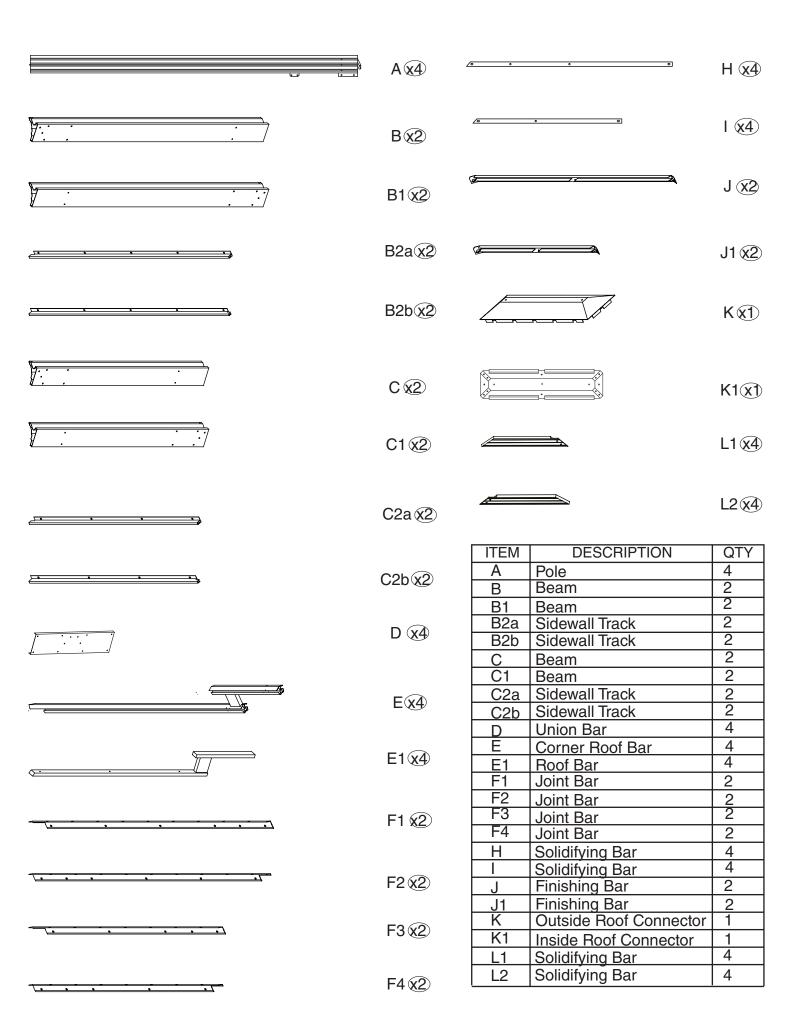

|      | ₩2 <u>(</u> X1) | )      |
|------|-----------------|--------|
| (    | ₩a Œ            | 2)     |
|      | )               |        |
| _    | 18 X1           | )      |
|      |                 |        |
| ITEM | DESCRIPTION     | QTY    |
| 0    | Roof Panel      | 2      |
| 01   | Roof Panel      | 2      |
| 02   | Roof Panel      | 2      |
| О3   | Roof Panel      | 2      |
| O4   | Roof Panel      | 2      |
| O5   | Roof Panel      | 2      |
| S    | Screws          | 12+2   |
| Т    | Screws          | 64+7   |
| U    | Screws          | 21+3   |
| V    | Screws          | 220+10 |
| Χ    | Screws          | 16+2   |
| X1   | Screws          | 8+2    |