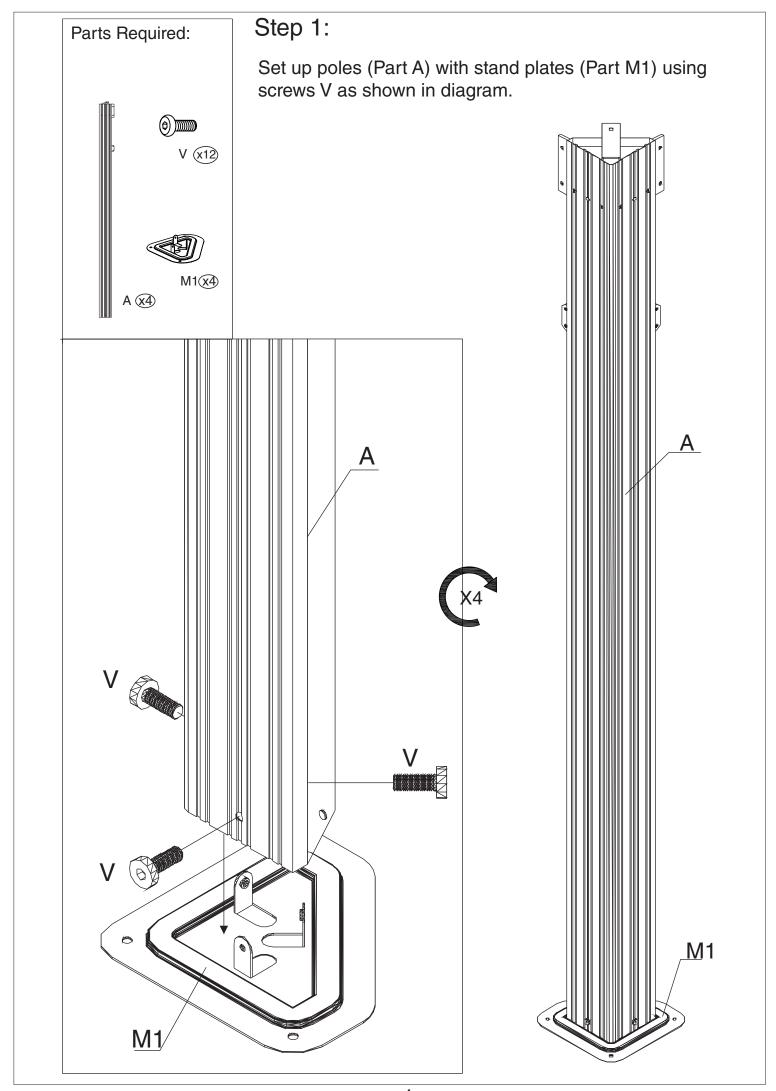

### ASSEMBLY MANUAL

1.Two or more people are required for assembly.

5.Use the hex keys in the box.

2. You will need one or more stepladders.

6.Please use a Phillips screwdriver.

3. Wearing protective gloves is recommended.

7.Do not fully tighten screws prior to complete assembly.

4. You may need a safety hat.

8.For ease of construction, you may need touse a drill.

9.Lay every part on soft surface to avoid any scratches .