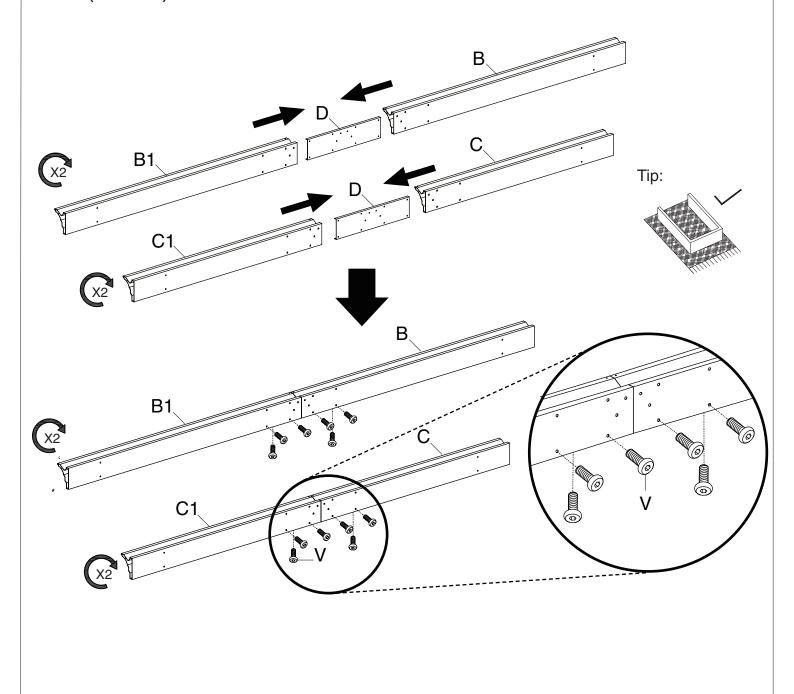

| 0    | Roof Panel      | 2      |
| 01   | Roof Panel      | 2      |
| 02   | Roof Panel      | 2      |
| О3   | Roof Panel      | 2      |
| O4   | Roof Panel      | 2      |
| O5   | Roof Panel      | 2      |
| S    | Screws          | 12+2   |
| Т    | Screws          | 64+7   |
| U    | Screws          | 21+3   |
| V    | Screws          | 220+10 |
| Χ    | Screws          | 16+2   |
| X1   | Screws          | 8+2    |

Screws

Allen key

Wrench

**Hook Screws** 

Silicone Sealant

Υ

Z

W2

18

wa

24+5

2

1

1

1

| X (x16+2) |  |
|-----------|--|
| X1(x8+2)  |  |



M6\*10

M6\*42



page 4



### Step 2:

Connect (Part B1) and (Part B) into one beam using union bar (Part D) with screws V.

Connect (Part C) and (Part C1) into one beam using union bar (Part D) with screws V.



# Parts Required: C2a x2 C2b x2 C2b x2 B2b x2 B2a x2 B2b x2

### Step 3:

Put 7 hooks into each slot of sidewall track (Part B2a & Part B2b)



Put 6 hooks into each slot of sidewall track (Part C2a & Part C2b)





page 7





page 9







page 12



page 13



## Parts Required: D1 x8 R 🕸 Step 11: Cover metal bracket (Part D1&R) to roof panels as shown in diagram. P1 P D1 R P2

P3

Tip:

recommended.





page 17



page 18

#### Overall roof assembly:

Please put the panels on the frame anti-clockwisely





Tip:

Wearing protective gloves is recommended.



page 20