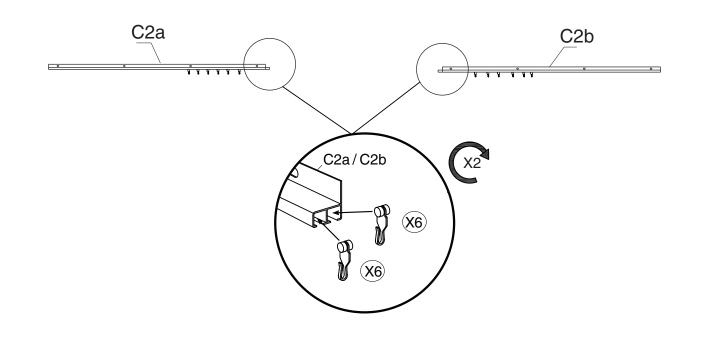

### Step 3:

Put 7 hooks into each slot of sidewall track (Part B2a & Part B2b)

Put 6 hooks into each slot of sidewall track (Part C2a & Part C2b)

page 7

page 9

page 12

page 13