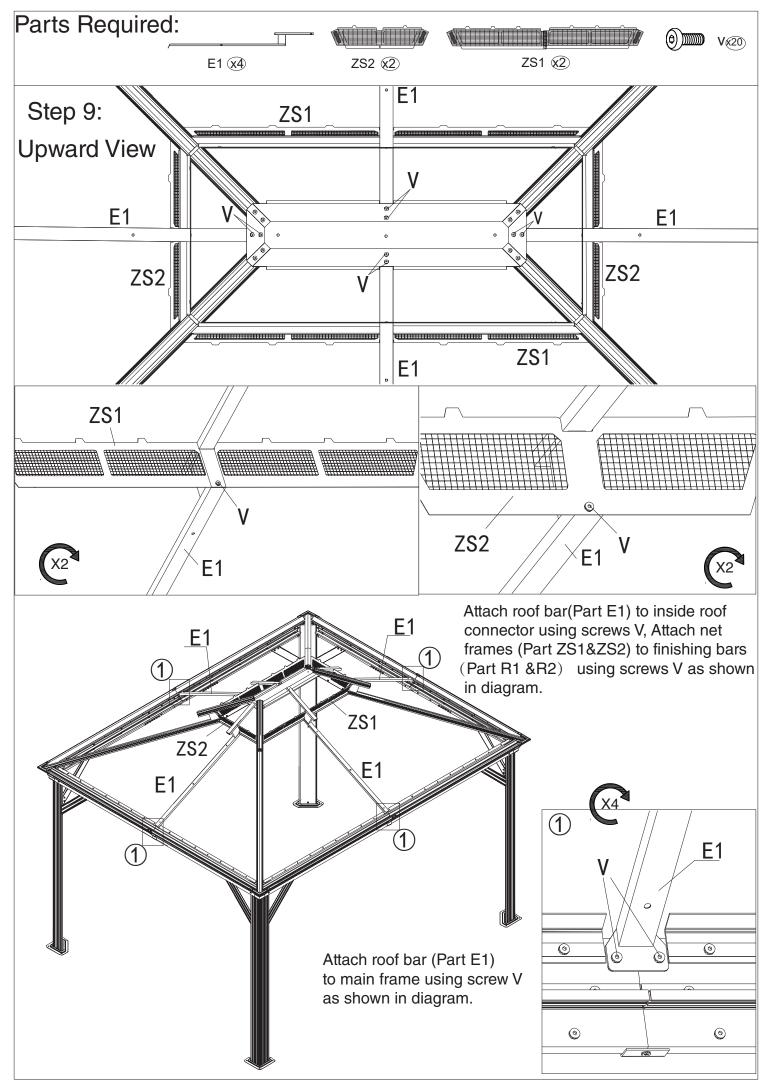

| Т    | Screws          | 64+7   |
| U    | Screws          | 21+3   |
| V    | Screws          | 220+10 |
| Χ    | Screws          | 16+2   |
| X1   | Screws          | 8+2    |

Screws

Allen key

Wrench

**Hook Screws** 

Silicone Sealant

Υ

Z

W2

18

wa

24+5

2

1

1

1

| X (x16+2) |  |
|-----------|--|
| X1(x8+2)  |  |



M6\*10

M6\*42



page 4



### Step 2:

Connect (Part B1) and (Part B) into one beam using union bar (Part D) with screws V.

Connect (Part C) and (Part C1) into one beam using union bar (Part D) with screws V.



# Parts Required: C2a x2 C2b x2 C2b x2 B2b x2 B2a x2 B2b x2

### Step 3:

Put 7 hooks into each slot of sidewall track (Part B2a & Part B2b)



Put 6 hooks into each slot of sidewall track (Part C2a & Part C2b)





page 7





page 9







page 12



page 13



## Parts Required: D1 x8 R 🕸 Step 11: Cover metal bracket (Part D1&R) to roof panels as shown in diagram. P1 P D1 R P2

P3

Tip:

recommended.





page 17



page 18

#### Overall roof assembly:

Please put the panels on the frame anti-clockwisely





Tip:

Wearing protective gloves is recommended.



page 20