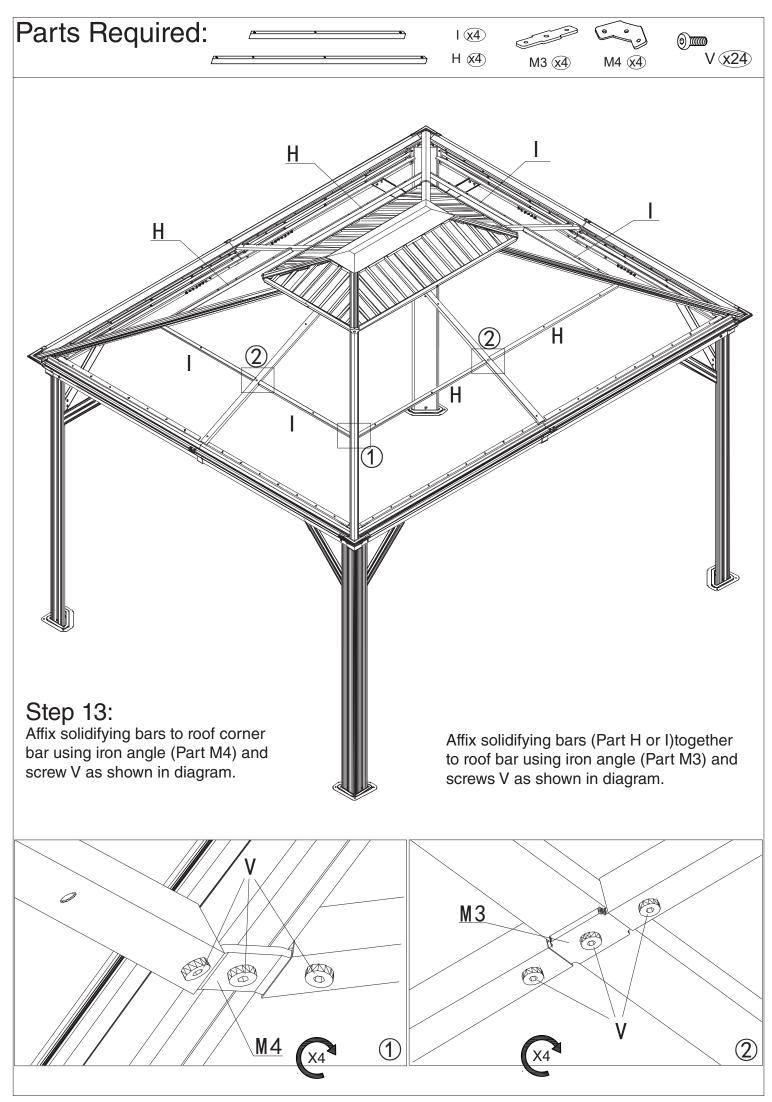

### Step 3:

Put 7 hooks into each slot of sidewall track (Part B2a & Part B2b)

Put 6 hooks into each slot of sidewall track (Part C2a & Part C2b)

page 7

page 9

page 12

page 13