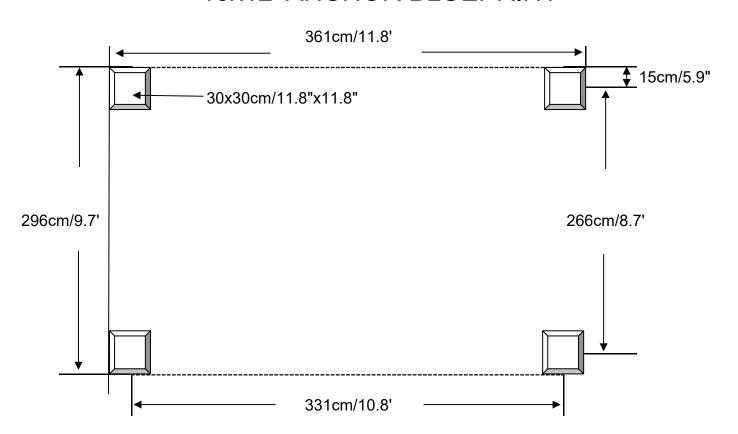

### 10x12' ANCHOR BLUEPRINT

P4 (x2)

P5 (x2)

| Υ  |
|----|
|    |
|    |
|    |
|    |
| 5  |
| -6 |
|    |
|    |
|    |
|    |
| 2  |
|    |
|    |
|    |
|    |
|    |
|    |
|    |
|    |
|    |
|    |
|    |
|    |
|    |
|    |
|    |
|    |
|    |
|    |