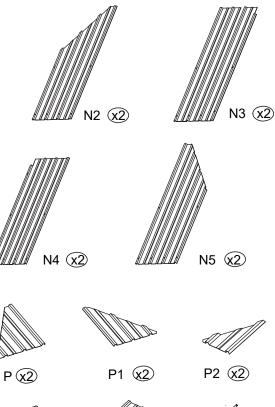

|      | ₩2 <u>(</u> X1) | )      |
|------|-----------------|--------|
| (    | ₩a Œ            | 2)     |
|      | )               |        |
| _    | 18 X1           | )      |
|      |                 |        |
| ITEM | DESCRIPTION     | QTY    |
| 0    | Roof Panel      | 2      |
| 01   | Roof Panel      | 2      |
| 02   | Roof Panel      | 2      |
| О3   | Roof Panel      | 2      |
| O4   | Roof Panel      | 2      |
| O5   | Roof Panel      | 2      |
| S    | Screws          | 12+2   |
| Т    | Screws          | 64+7   |
| U    | Screws          | 21+3   |
| V    | Screws          | 220+10 |
| Χ    | Screws          | 16+2   |
| X1   | Screws          | 8+2    |

Screws

Allen key

Wrench

**Hook Screws** 

Silicone Sealant

Υ

Z

W2

18

wa

24+5

2

1

1

1

| X (x16+2) |  |
|-----------|--|
| X1(x8+2)  |  |