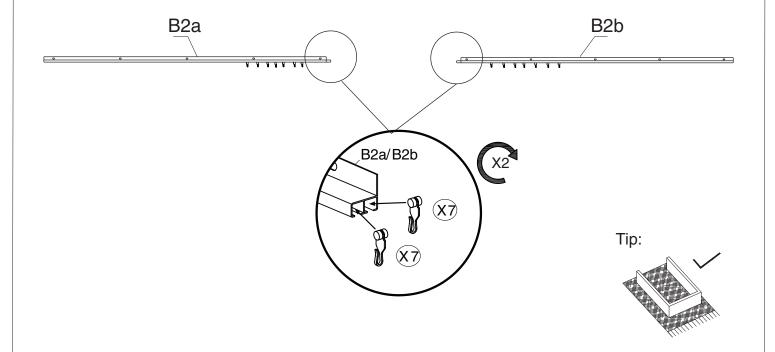

### Step 3:

Put 7 hooks into each slot of sidewall track (Part B2a & Part B2b)

Put 6 hooks into each slot of sidewall track (Part C2a & Part C2b)

page 7

page 9

page 12

page 13