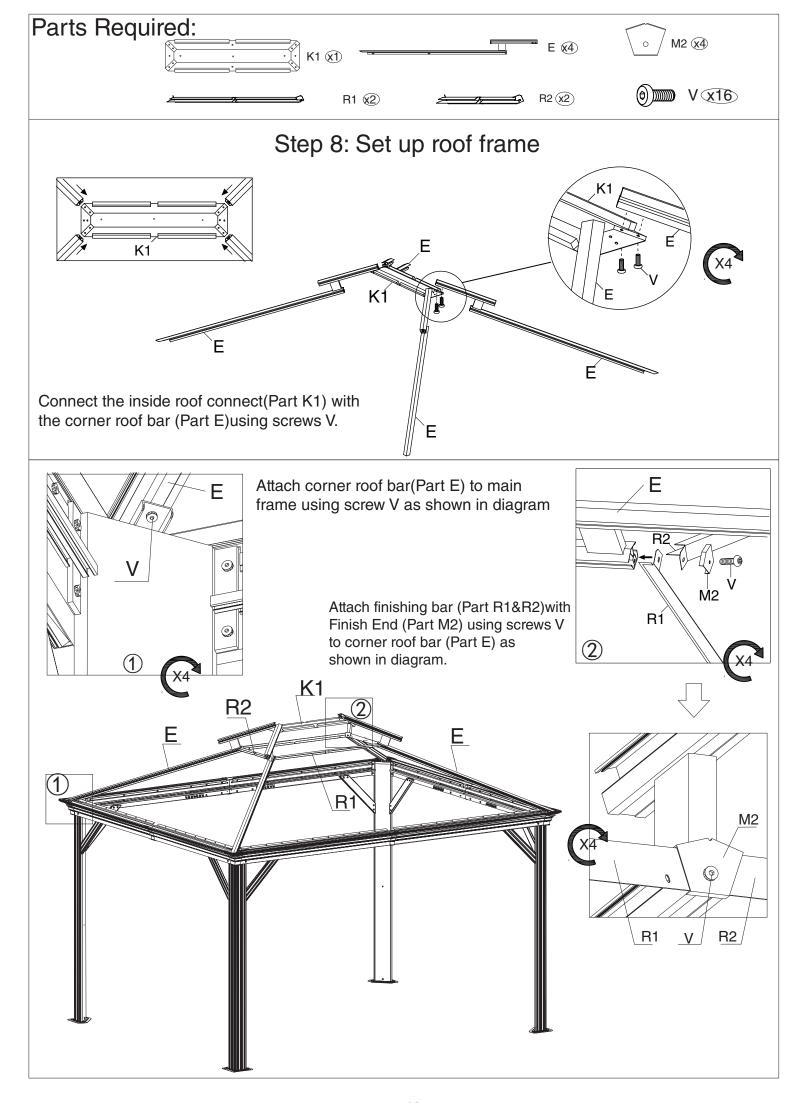

| 12+2   |
| Т    | Screws          | 64+7   |
| U    | Screws          | 21+3   |
| V    | Screws          | 220+10 |
| Χ    | Screws          | 16+2   |
| X1   | Screws          | 8+2    |

Screws

Allen key

Wrench

**Hook Screws** 

Silicone Sealant

Υ

Z

W2

18

wa

24+5

2

1

1

1

| X (x16+2) |  |
|-----------|--|
| X1(x8+2)  |  |



M6\*10

M6\*42



page 4



### Step 2:

Connect (Part B1) and (Part B) into one beam using union bar (Part D) with screws V.

Connect (Part C) and (Part C1) into one beam using union bar (Part D) with screws V.



# Parts Required: C2a x2 C2b x2 C2b x2 B2b x2 B2a x2 B2b x2

### Step 3:

Put 7 hooks into each slot of sidewall track (Part B2a & Part B2b)



Put 6 hooks into each slot of sidewall track (Part C2a & Part C2b)





page 7





page 9







page 12



page 13



## Parts Required: D1 x8 R 🕸 Step 11: Cover metal bracket (Part D1&R) to roof panels as shown in diagram. P1 P D1 R P2

P3

Tip:

recommended.





page 17



page 18

#### Overall roof assembly:

Please put the panels on the frame anti-clockwisely





Tip:

Wearing protective gloves is recommended.



page 20