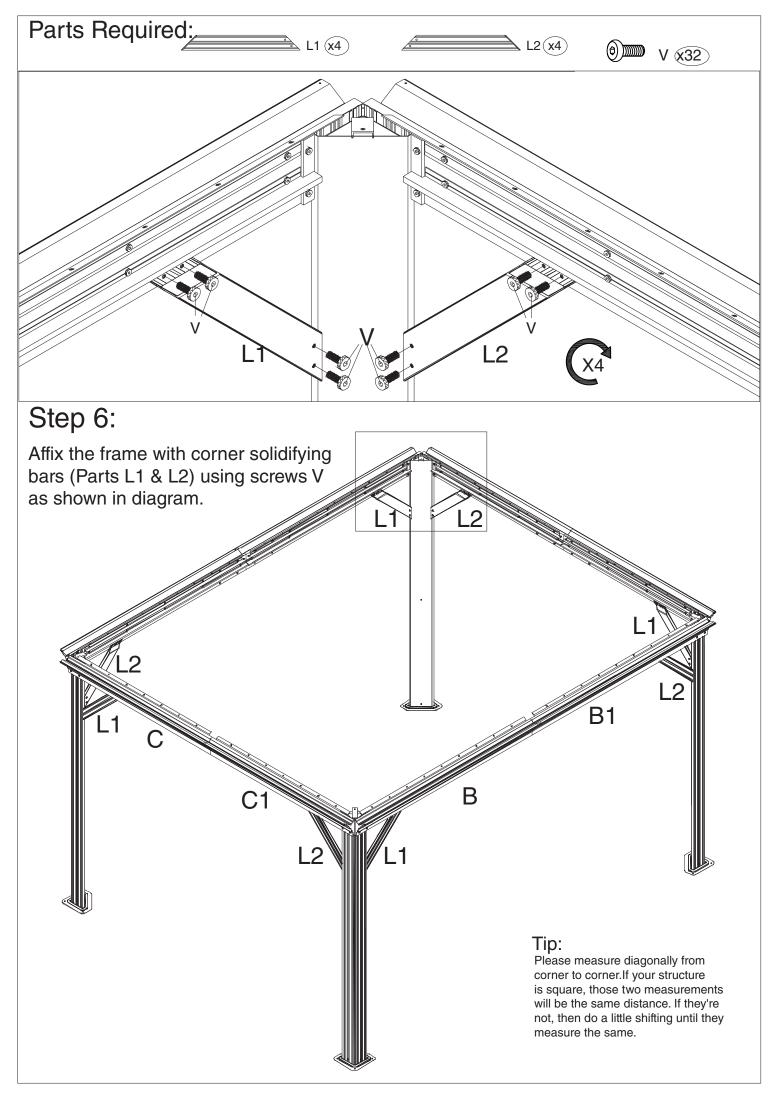

### Step 2:

Connect (Part B1) and (Part B) into one beam using union bar (Part D) with screws V.

Connect (Part C) and (Part C1) into one beam using union bar (Part D) with screws V.