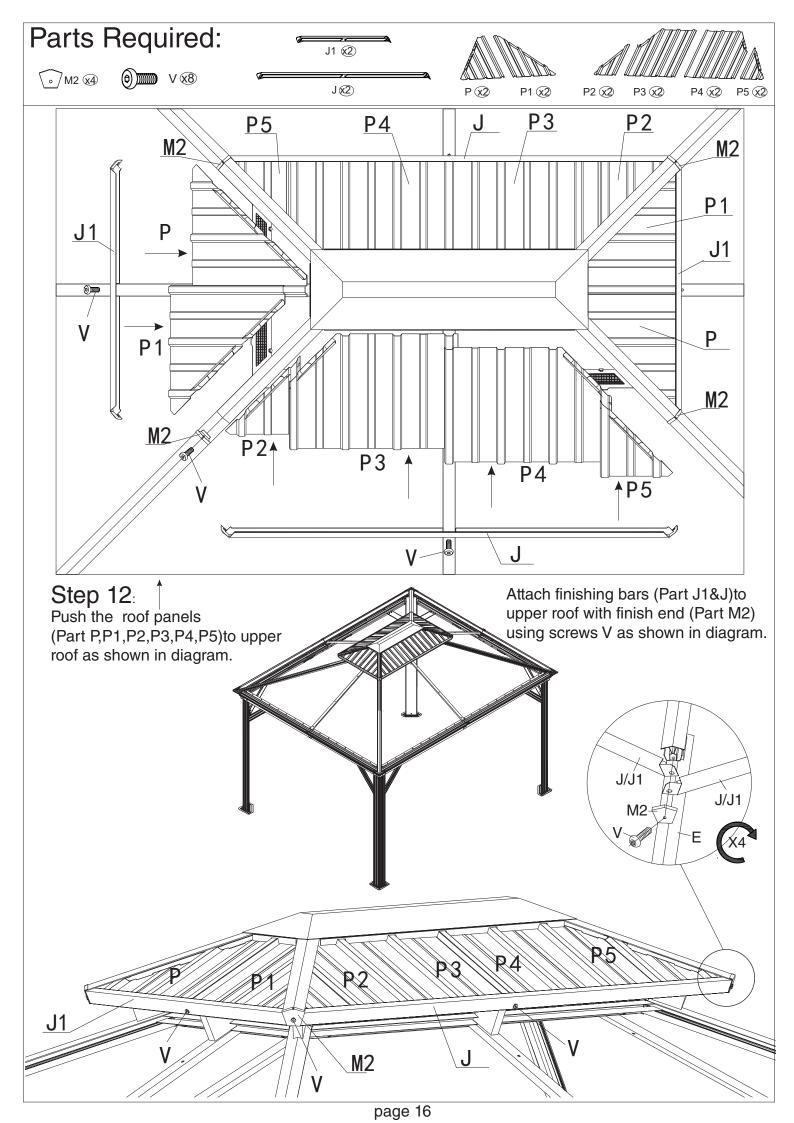

### Step 3:

Put 7 hooks into each slot of sidewall track (Part B2a & Part B2b)

Put 6 hooks into each slot of sidewall track (Part C2a & Part C2b)

page 7

page 9

page 12

page 13