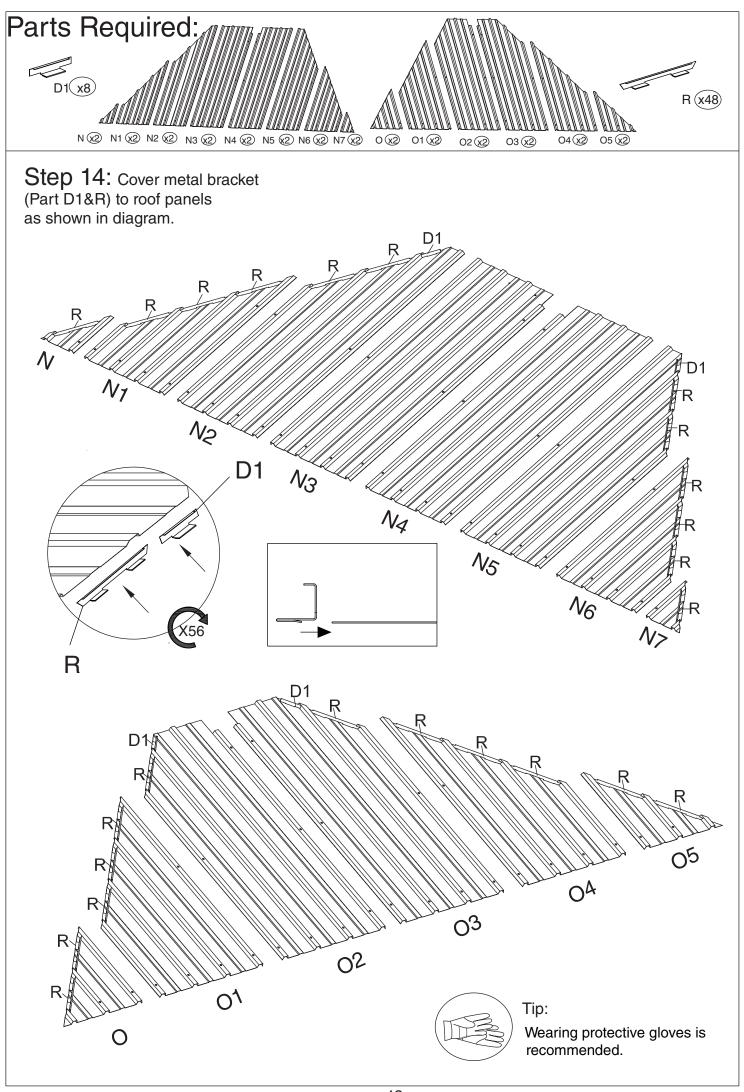

## Parts Required: D1 x8 R 🕸 Step 11: Cover metal bracket (Part D1&R) to roof panels as shown in diagram. P1 P D1 R P2

P3

Tip:

recommended.

page 17

page 18