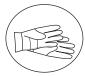

|      | ₩2 <u>(</u> X1) | )      |
|------|-----------------|--------|
| (    | ₩a Œ            | 2)     |
|      | )               |        |
| _    | 18 X1           | )      |
|      |                 |        |
| ITEM | DESCRIPTION     | QTY    |
| 0    | Roof Panel      | 2      |
| 01   | Roof Panel      | 2      |
| 02   | Roof Panel      | 2      |
| О3   | Roof Panel      | 2      |
| O4   | Roof Panel      | 2      |
| O5   | Roof Panel      | 2      |
| S    | Screws          | 12+2   |
| Т    | Screws          | 64+7   |
| U    | Screws          | 21+3   |
| V    | Screws          | 220+10 |
| Χ    | Screws          | 16+2   |
| X1   | Screws          | 8+2    |

18

wa

24+5

2

1

1

1

| X (x16+2) |  |
|-----------|--|
| X1(x8+2)  |  |