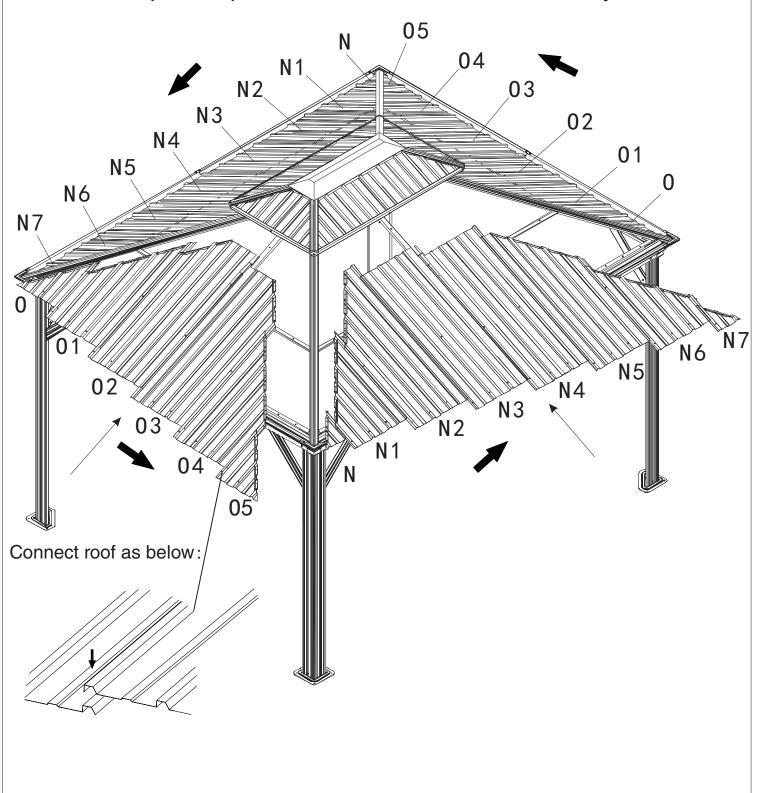

#### Overall roof assembly:

Please put the panels on the frame anti-clockwisely

Tip:

Wearing protective gloves is recommended.

page 20