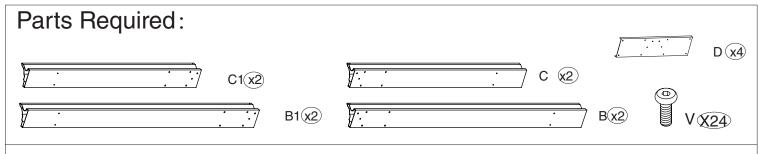

### Step 2:

Connect (Part B1) and (Part B) into one beam using union bar (Part D) with screws V.

Connect (Part C) and (Part C1) into one beam using union bar (Part D) with screws V.