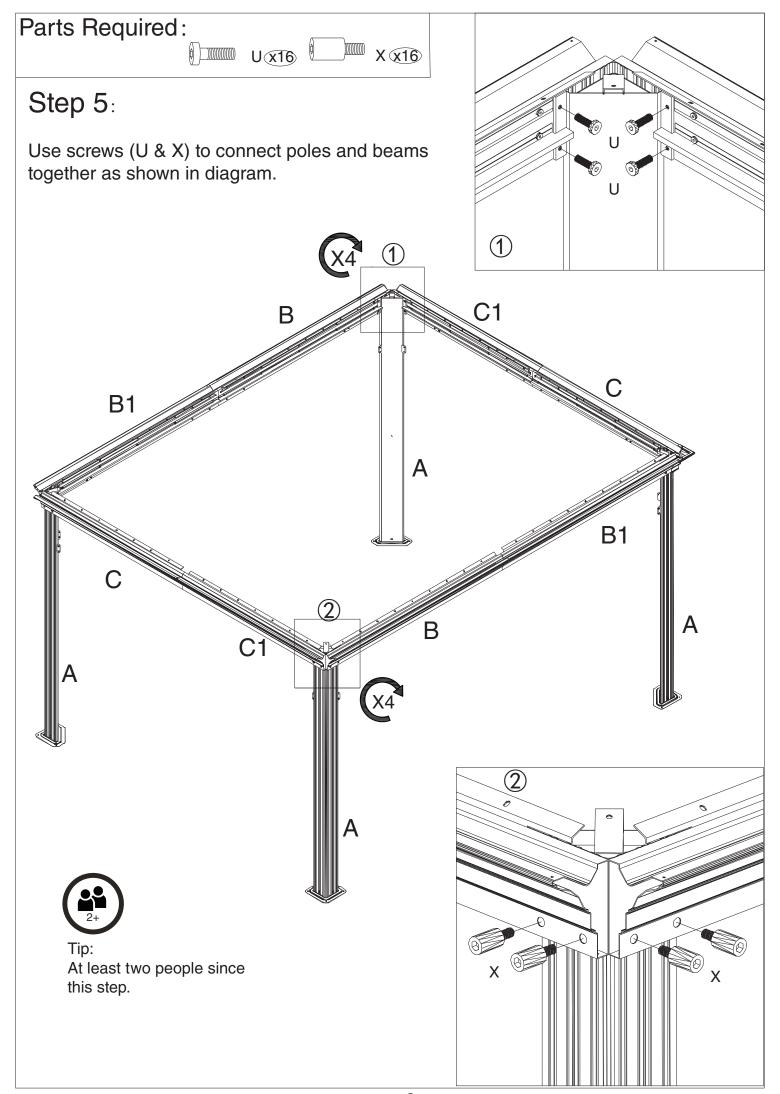

### Step 2:

Connect (Part B1) and (Part B) into one beam using union bar (Part D) with screws V.

Connect (Part C) and (Part C1) into one beam using union bar (Part D) with screws V.