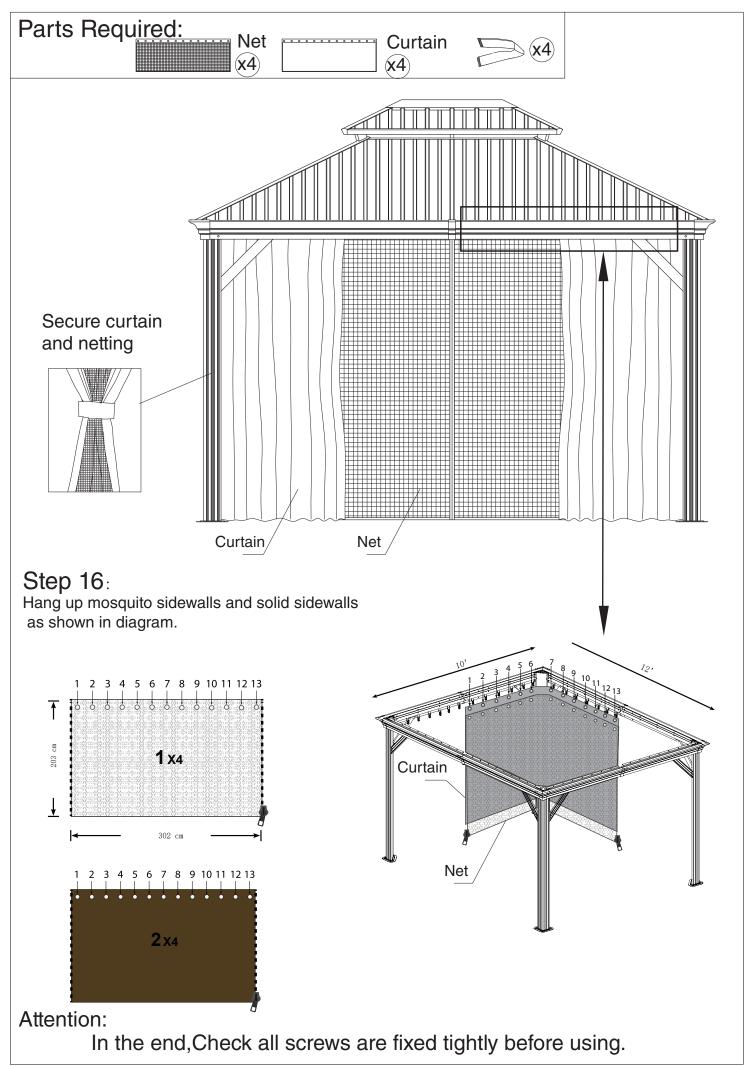

### Step 3:

Put 7 hooks into each slot of sidewall track (Part B2a & Part B2b)

Put 6 hooks into each slot of sidewall track (Part C2a & Part C2b)

page 7

page 9

page 12

page 13