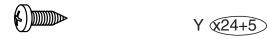

|      | ₩2 <u>(</u> X1) | )      |
|------|-----------------|--------|
| (    | ₩a Œ            | 2)     |
|      | )               |        |
| _    | 18 X1           | )      |
|      |                 |        |
| ITEM | DESCRIPTION     | QTY    |
| 0    | Roof Panel      | 2      |
| 01   | Roof Panel      | 2      |
| 02   | Roof Panel      | 2      |
| О3   | Roof Panel      | 2      |
| O4   | Roof Panel      | 2      |
| O5   | Roof Panel      | 2      |
| S    | Screws          | 12+2   |
| Т    | Screws          | 64+7   |
| U    | Screws          | 21+3   |
| V    | Screws          | 220+10 |
| Χ    | Screws          | 16+2   |
| X1   | Screws          | 8+2    |

Screws

Allen key

Wrench

**Hook Screws** 

Silicone Sealant

Υ

Z

W2

18

wa

24+5

2

1

1

1

| X (x16+2) |  |
|-----------|--|
| X1(x8+2)  |  |

M6\*10

M6\*42

page 4