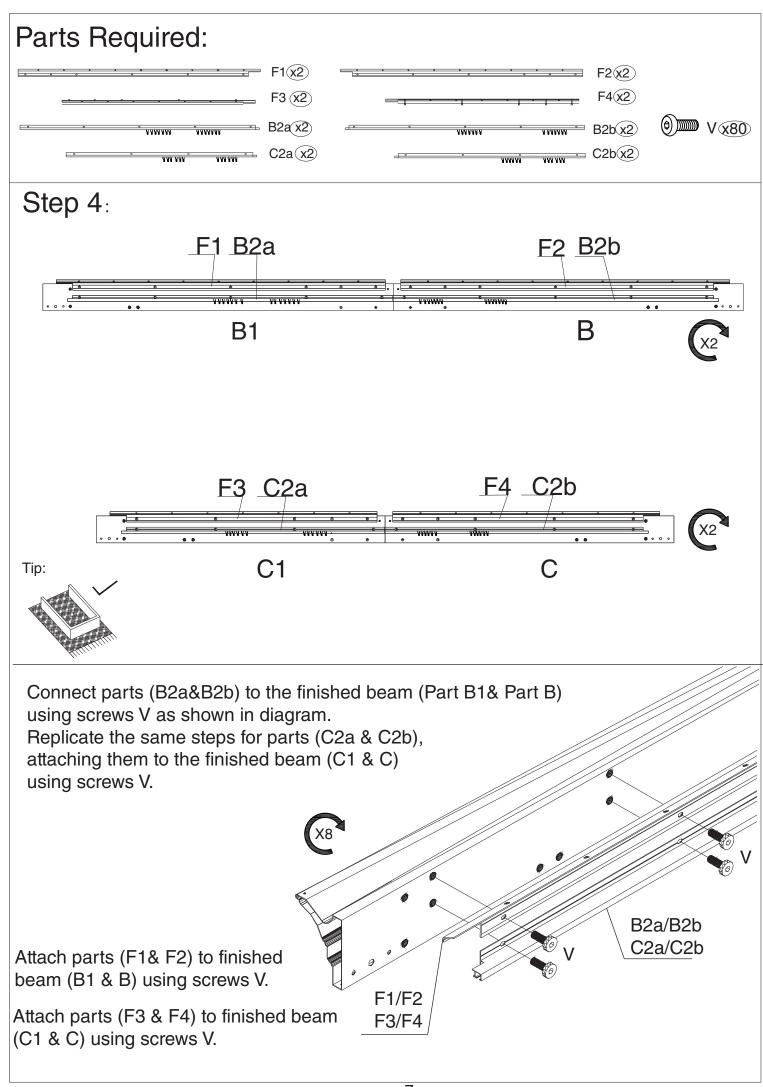

### Step 2:

Connect (Part B1) and (Part B) into one beam using union bar (Part D) with screws V.

Connect (Part C) and (Part C1) into one beam using union bar (Part D) with screws V.

# Parts Required: C2a x2 C2b x2 C2b x2 B2b x2 B2a x2 B2b x2