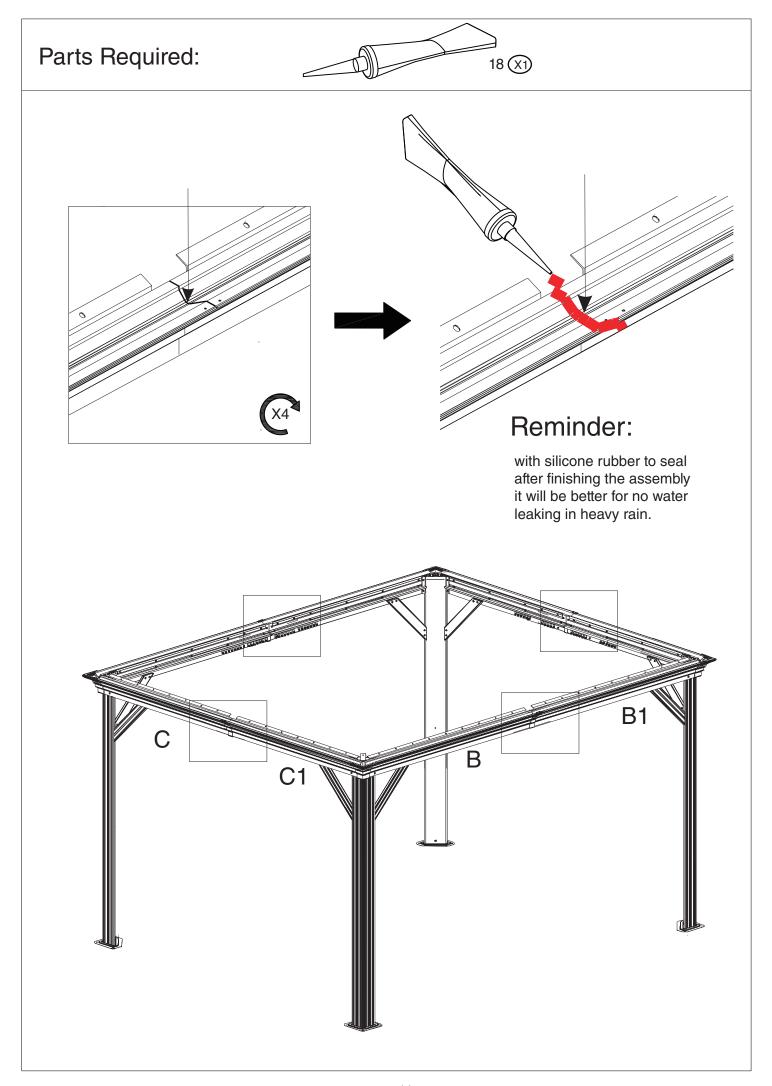

| 12+2   |
| Т    | Screws          | 64+7   |
| U    | Screws          | 21+3   |
| V    | Screws          | 220+10 |
| Χ    | Screws          | 16+2   |
| X1   | Screws          | 8+2    |

Screws

Allen key

Wrench

**Hook Screws** 

Silicone Sealant

Υ

Z

W2

18

wa

24+5

2

1

1

1

| X (x16+2) |  |
|-----------|--|
| X1(x8+2)  |  |



M6\*10

M6\*42



page 4



### Step 2:

Connect (Part B1) and (Part B) into one beam using union bar (Part D) with screws V.

Connect (Part C) and (Part C1) into one beam using union bar (Part D) with screws V.



# Parts Required: C2a x2 C2b x2 C2b x2 B2b x2 B2a x2 B2b x2

### Step 3:

Put 7 hooks into each slot of sidewall track (Part B2a & Part B2b)



Put 6 hooks into each slot of sidewall track (Part C2a & Part C2b)





page 7





page 9







page 12



page 13



## Parts Required: D1 x8 R 🕸 Step 11: Cover metal bracket (Part D1&R) to roof panels as shown in diagram. P1 P D1 R P2

P3

Tip:

recommended.





page 17



page 18

#### Overall roof assembly:

Please put the panels on the frame anti-clockwisely





Tip:

Wearing protective gloves is recommended.



page 20