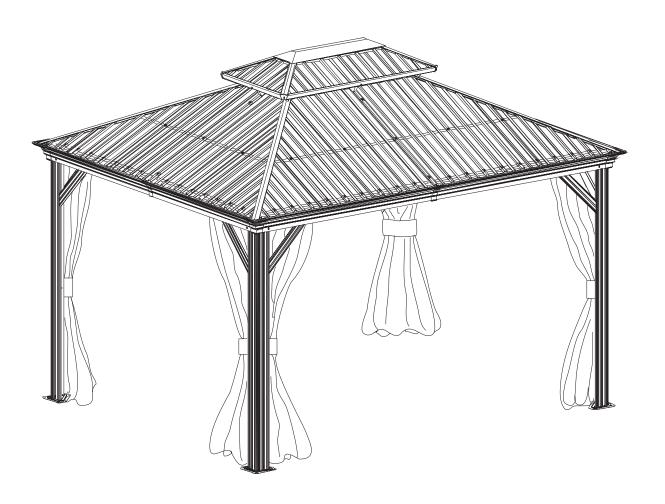

#### Overall roof assembly:

Please put the panels on the frame anti-clockwisely

Tip:

Wearing protective gloves is recommended.

page 20