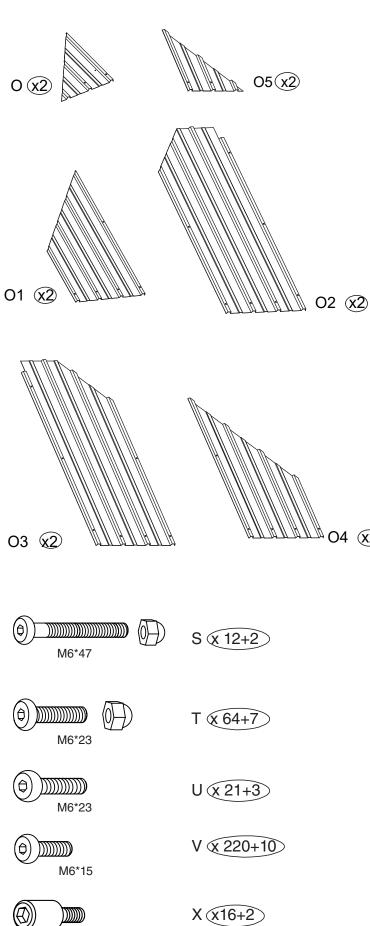

|      | ₩2 <u>(</u> X1) | )      |
|------|-----------------|--------|
| (    | ₩a Œ            | 2)     |
|      | )               |        |
| _    | 18 X1           | )      |
|      |                 |        |
| ITEM | DESCRIPTION     | QTY    |
| 0    | Roof Panel      | 2      |
| 01   | Roof Panel      | 2      |
| 02   | Roof Panel      | 2      |
| О3   | Roof Panel      | 2      |
| O4   | Roof Panel      | 2      |
| O5   | Roof Panel      | 2      |
| S    | Screws          | 12+2   |
| Т    | Screws          | 64+7   |
| U    | Screws          | 21+3   |
| V    | Screws          | 220+10 |
| Χ    | Screws          | 16+2   |
| X1   | Screws          | 8+2    |

Screws

Allen key

Wrench

**Hook Screws** 

Silicone Sealant

Υ

Z

W2

18

wa

24+5

2

1

1

1

| X (x16+2) |  |
|-----------|--|
| X1(x8+2)  |  |