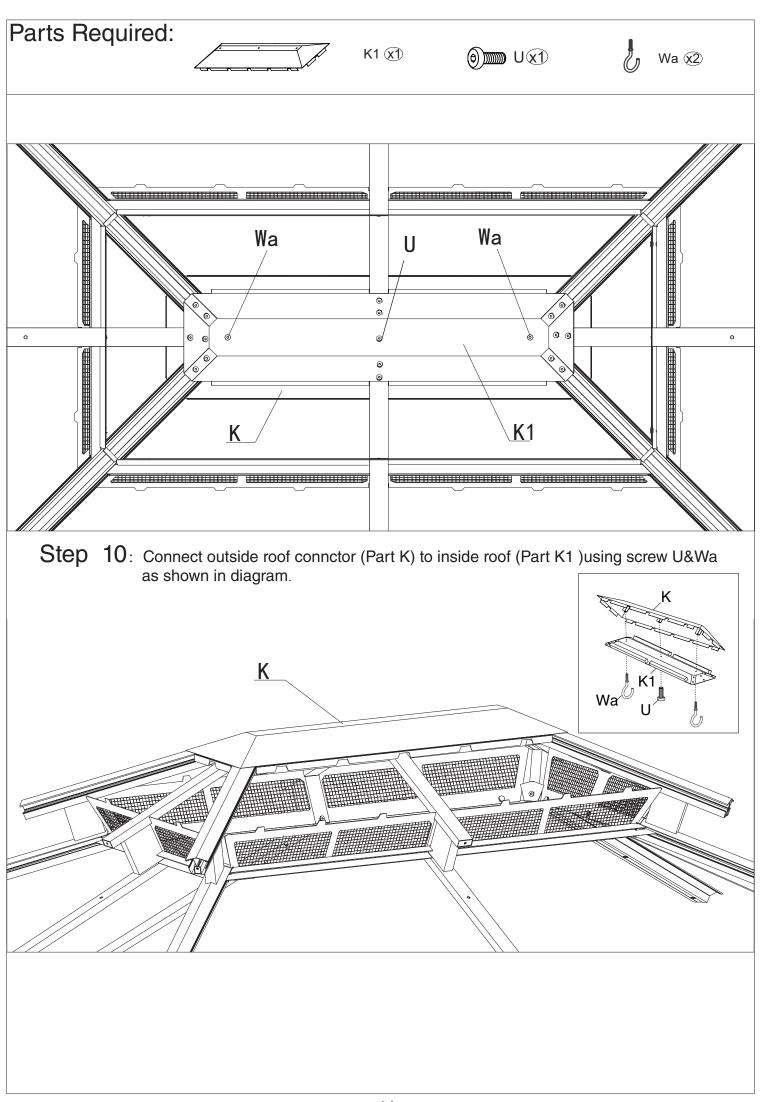

### Step 2:

Connect (Part B1) and (Part B) into one beam using union bar (Part D) with screws V.

Connect (Part C) and (Part C1) into one beam using union bar (Part D) with screws V.