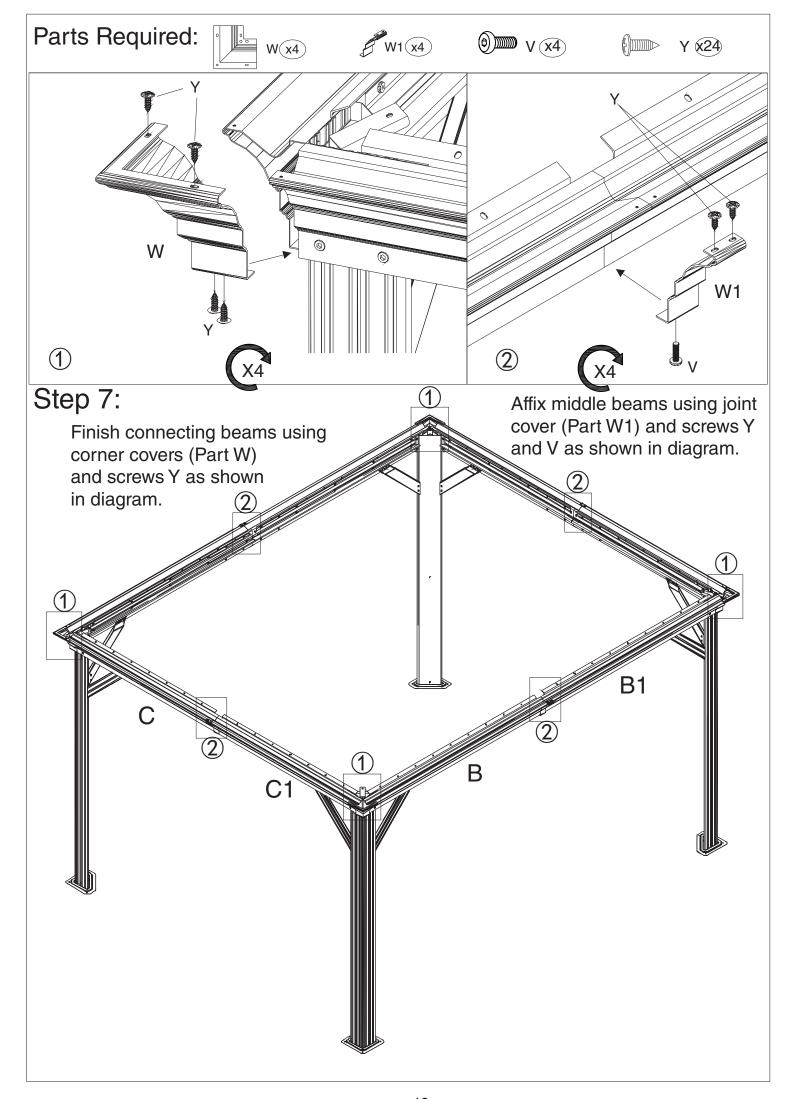

### Step 2:

Connect (Part B1) and (Part B) into one beam using union bar (Part D) with screws V.

Connect (Part C) and (Part C1) into one beam using union bar (Part D) with screws V.