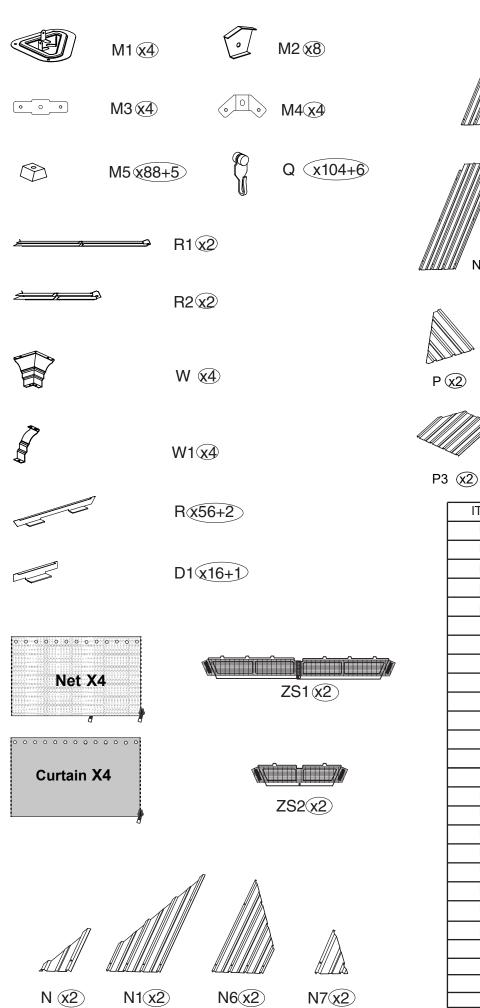

|      | ₩2 <u>(</u> X1) | )      |
|------|-----------------|--------|
| (    | ₩a Œ            | 2)     |
|      | )               |        |
| _    | 18 X1           | )      |
|      |                 |        |
| ITEM | DESCRIPTION     | QTY    |
| 0    | Roof Panel      | 2      |
| 01   | Roof Panel      | 2      |
| 02   | Roof Panel      | 2      |
| О3   | Roof Panel      | 2      |
| O4   | Roof Panel      | 2      |
| O5   | Roof Panel      | 2      |
| S    | Screws          | 12+2   |
| Т    | Screws          | 64+7   |
| U    | Screws          | 21+3   |
| V    | Screws          | 220+10 |
| Χ    | Screws          | 16+2   |
| X1   | Screws          | 8+2    |

Screws

Allen key

Wrench

**Hook Screws** 

Silicone Sealant

Υ

Z

W2

18

wa

24+5

2

1

1

1

| X (x16+2) |  |
|-----------|--|
| X1(x8+2)  |  |

M6\*10

M6\*42

page 4