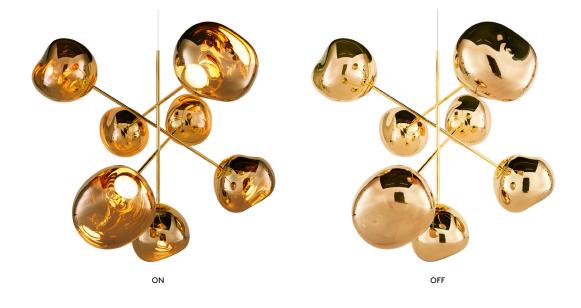

## MELT LARGE CHANDELIER

A swarm, huddle, herd, cluster or bunch; there are a thousand ways of configuring our lamps to produce an extraordinary lighting arrangement. The latest additions to the MELT family include the MELT Large Chandelier, a configuration of seven organic and imperfect orbs which explode from a central hub to create a dynamic lighting sculpture of infinite reflections. Fitted with our new LED module.

## **MELT LARGE CHANDELIER**

GOLD Code Shade Material

Shade Finish Components

Surface Mount Colour/Finish

MEC02GO-CUSM4 Polycarbonate

Mirrored 7 x MES01G 1 x LEDC02GOUL

Gold, Polished