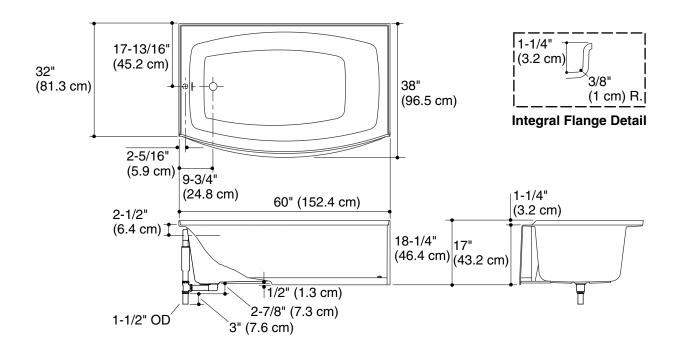

#### **Features**

- Acrylic
- · Integral tile flange
- 60 gallon (227.1 L) capacity
- Curved integral apron
- · Textured bottom surface
- Install footprint: 38" (96.5 cm) width at center of apron
- 60" (152.4 cm) x 32" (81.3 cm) x 17" (43.2 cm)

# **Product Specification**

Clearflo cable bath drain with PVC tubing

Clearflo cable bath drain without PVC tubing

The curved apron bath shall be made of acrylic. Bath shall be 60" (152.4 cm) in length, 32" (81.3 cm) in width, and 17" (43.2 cm) in height. Bath shall have install footprint of 38" (96.5 cm) width at center of apron. Bath shall feature a curved integral apron, integral tile flange, and textured bottom surface. Bath shall have a capacity of 60 gallons (227.1 L). Bath shall be Kohler Model K-1100-\_\_\_\_-\_\_\_.

## **Technical Information**

| Fixture*:                                       |                                        |  |
|-------------------------------------------------|----------------------------------------|--|
| Bathing well:                                   |                                        |  |
| Basin area, top                                 | 54" (137.2 cm) x 31" (78.7 cm)         |  |
| Basin area, bottom                              | 45-11/16" (116 cm) x 27-5/8" (70.2 cm) |  |
| Weight                                          | 78 lbs (35.4 kg)                       |  |
| To overflow:                                    |                                        |  |
| Water depth                                     | 12-5/8" (32.1 cm)                      |  |
| Capacity                                        | 60 gal (227.1 L)                       |  |
| * Approximate measurements for comparison only. |                                        |  |

No change in measurements if connected with drain illustrated. (K-7213)

**Product Diagram** 