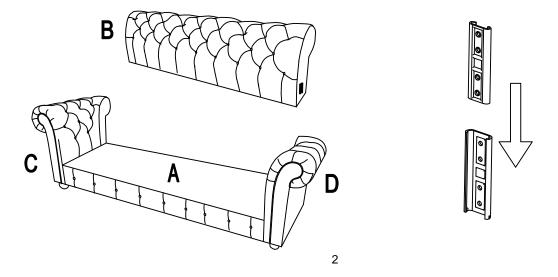

## **TUFTED SOFA**

This page lists all the contents included in the box. As you unpack and prepare for assembly, place the contents on a carpeted or padded area to protect them from damage.

Hook on the Left Panel (C) & Right Panel (D) to Seat Frame (A) properly.

2 Assembly the Plastic Leg (F) at the bottom of Seat Frame (A) as picture showing.

Hook on the Back Frame (B) to Left Panel (C) & Right Panel (D) properly.

4

Place Seat Cushion (E) on the chair properly. The assembly is complete.