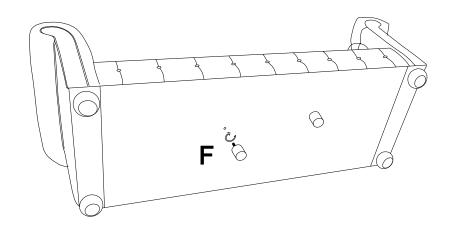

2 Assembly the Plastic Leg (F) at the bottom of Seat Frame (A) as picture showing.

Hook on the Back Frame (B) to Left Panel (C) & Right Panel (D) properly.

4

Place Seat Cushion (E) on the chair properly. The assembly is complete.