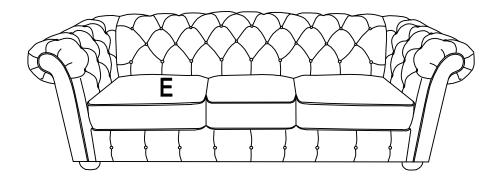

2 Assembly the Plastic Leg (F) at the bottom of Seat Frame (A) as picture showing.

Hook on the Back Frame (B) to Left Panel (C) & Right Panel (D) properly.

4

Place Seat Cushion (E) on the chair properly. The assembly is complete.