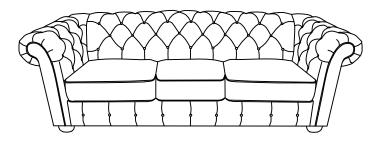

2 Assembly the Plastic Leg (F) at the bottom of Seat Frame (A) as picture showing.

Hook on the Back Frame (B) to Left Panel (C) & Right Panel (D) properly.

4

Place Seat Cushion (E) on the chair properly. The assembly is complete.