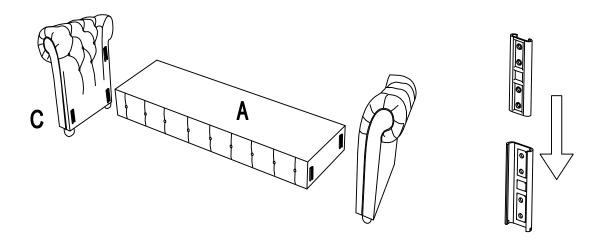

## **TUFTED SOFA**

This page lists all the contents included in the box. As you unpack and prepare for assembly, place the contents on a carpeted or padded area to protect them from damage.

Hook on the Left Panel (C) & Right Panel (D) to Seat Frame (A) properly.