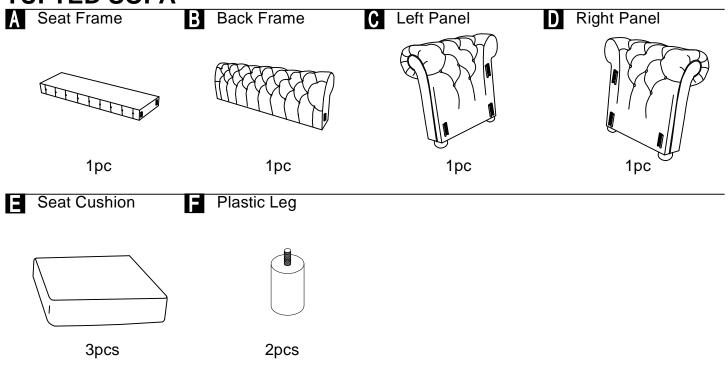

## **TUFTED SOFA**

This page lists all the contents included in the box. As you unpack and prepare for assembly, place the contents on a carpeted or padded area to protect them from damage.

Hook on the Left Panel (C) & Right Panel (D) to Seat Frame (A) properly.