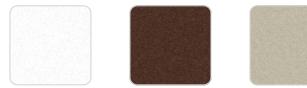

Sun Loungers / Spritz Sun Lounger

# Spritz sun lounger by Archirivolto Design

Spritz <u>outdoor furniture</u> collection, designed by <u>Archirivolto Design</u> for <u>Vondom</u>. "The **white wooden fences lining the beach**, the small strips that follow each other, in their perfect geometry." It's this picture that inspired the collection, which is composed of the stolen details to this inspiration.



1

### Description

Made of injected polypropylene with fiber glass. Stackable. Available in several colors. Item suitable for indoor and outdoor use.

### Weight: 18.49 Kg



SPRITZ Tumbona SPRITZ Sun Chaise

## Accessories

#### NAUTIC

Soft leather like fabric suitable for indoor and outdoor use. Stantard option for upholstery.

# **Finishes**

### finishes

### BASIC PP Ref. 56027





white

bronze

ecru

Available in various colors

# Ambients