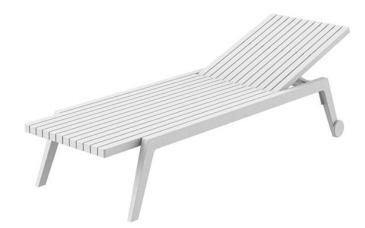

# Spritz sun lounger by Archirivolto Design

Spritz <u>outdoor furniture</u> collection, designed by <u>Archirivolto Design</u> for <u>Vondom</u>. "The **white wooden fences lining the beach**, the small strips that follow each other, in their perfect geometry." It's this picture that inspired the collection, which is composed of the stolen details to this inspiration.

### Description

Made of injected polypropylene with fiber glass. Stackable. Available in several colors. Item suitable for indoor and outdoor use.

### Weight: 18.49 Kg

SPRITZ Tumbona SPRITZ Sun Chaise