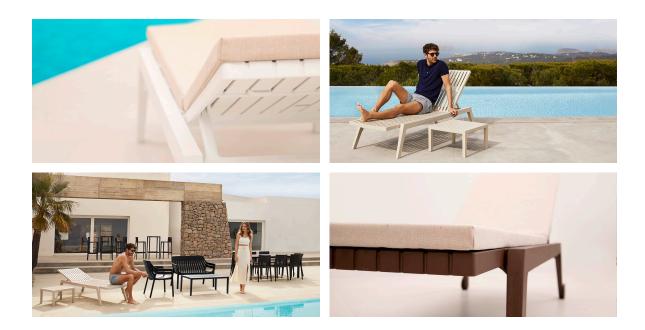

# Spritz sun lounger by Archirivolto Design

Spritz <u>outdoor furniture</u> collection, designed by <u>Archirivolto Design</u> for <u>Vondom</u>. "The **white wooden fences lining the beach**, the small strips that follow each other, in their perfect geometry." It's this picture that inspired the collection, which is composed of the stolen details to this inspiration.

### Description

Made of injected polypropylene with fiber glass. Stackable. Available in several colors. Item suitable for indoor and outdoor use.

### Weight: 18.49 Kg

SPRITZ Tumbona SPRITZ Sun Chaise