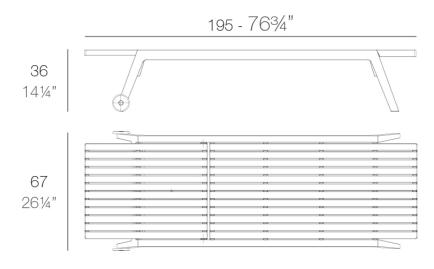

Products / Sun Loungers / Spritz Sun Lounger

# Spritz sun lounger by Archirivolto Design

Spritz <u>outdoor furniture</u> collection, designed by <u>Archirivolto Design</u> for <u>Vondom</u>. "The **white wooden fences lining the beach**, the small strips that follow each other, in their perfect geometry." It's this picture that inspired the collection, which is composed of the stolen details to this inspiration.



1

### Description

Made of injected polypropylene with fiber glass. Stackable. Available in several colors. Item suitable for indoor and outdoor use.

### Weight: 18.49 Kg



SPRITZ Tumbona SPRITZ Sun Chaise

## Accessories

#### NAUTIC

Soft leather like fabric suitable for indoor and outdoor use. Stantard option for upholstery.

# **Finishes**

### finishes

### BASIC PP Ref. 56027





white

bronze

ecru

Available in various colors

# Ambients