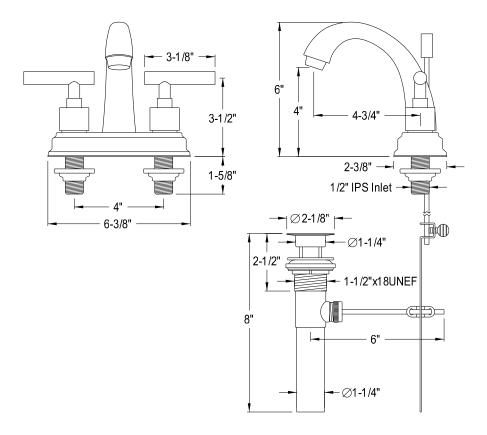

## MODEL#:**ES8618CML**PRODUCT SPECIFICATION SHEET

**Note:** Photo above and Drawing below shows overall style of the product, handle styles may be different to the product model number this specification sheet is refering to.

## **DESCRIPTION:**

Manhattan 4" Lavatory Faucet With Brass Pop-Up,Sn