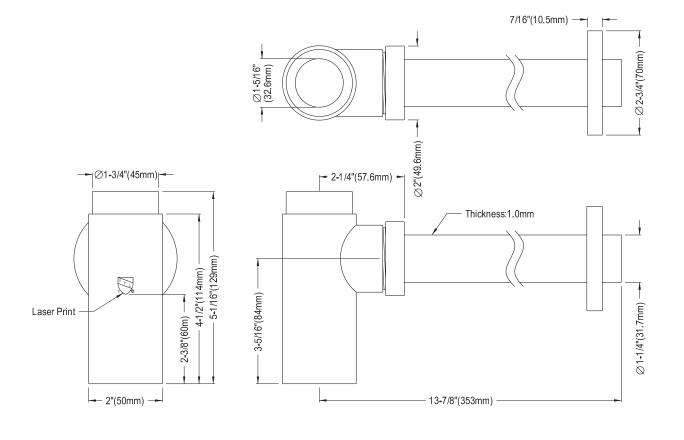

## MODEL SHOWN: EDD8101

**Note:** Photo above and Drawing below shows overall style of the product, handle styles may be different to the product model number this specification sheet is refering to