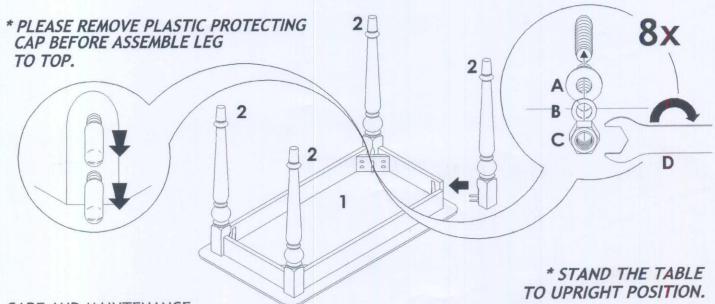

mbly Instructions

## 48"x24"x36HT BUFFET WITH TURNED LEGS



• Thank you for purchasing product. This product has been designed for easy assembly and constructed for durability. Please take the time to read and follow the assembly instructions carefully. If a part or hardware is missing or have any difficulties in assembling this product, Please contact Toll Free

### PARTS LIST :



## **IMPORTANT NOTE:**

- Place all wooden parts on a clean and smooth surface such as a rug or carpet to avoid the parts from being scratched. Check to be sure that you have all parts and hardware. Remove all wrapping materials, including staples & packing straps before you start to assemble.
- Keep all hardware parts out of reach of children.

# ·DO NOT TIGHTEN BOLTS/SCREWS UNTIL ALL COMPLETELY ASSEMBLED.



#### CARE AND MAINTENANCE

The touch of a soft cloth is all the maintenance your wood pieces will ever need. Never use harsh chemicals or abrasive cleaners, as they could mark or destroy finish. MADE IN MALAYSIA