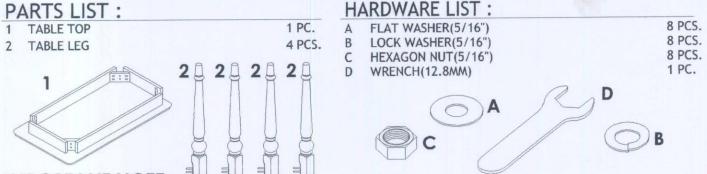

#### Assembly Instructions

## 48"x24"x36HT BUFFET WITH TURNED LEGS



• Thank you for purchasing product. This product has been designed for easy assembly and constructed for durability. Please take the time to read and follow the assembly instructions carefully. If a part or hardware is missing or have any difficulties in assembling this product, Please contact Toll Free

### PARTS LIST :



## **IMPORTANT NOTE:**

- Place all wooden parts on a clean and smooth surface such as a rug or carpet to avoid the parts from being scratched. Check to be sure that you have all parts and hardware. Remove all wrapping materials, including staples & packing straps before you start to assemble.
- Keep all hardware parts out of reach of children.

# ·DO NOT TIGHTEN BOLTS/SCREWS UNTIL ALL COMPLETELY ASSEMBLED.



#### CARE AND MAINTENANCE

The touch of a soft cloth is all the maintenance your wood pieces will ever need. Never use harsh chemicals or abrasive cleaners, as they could mark or destroy finish. MADE IN MALAYSIA