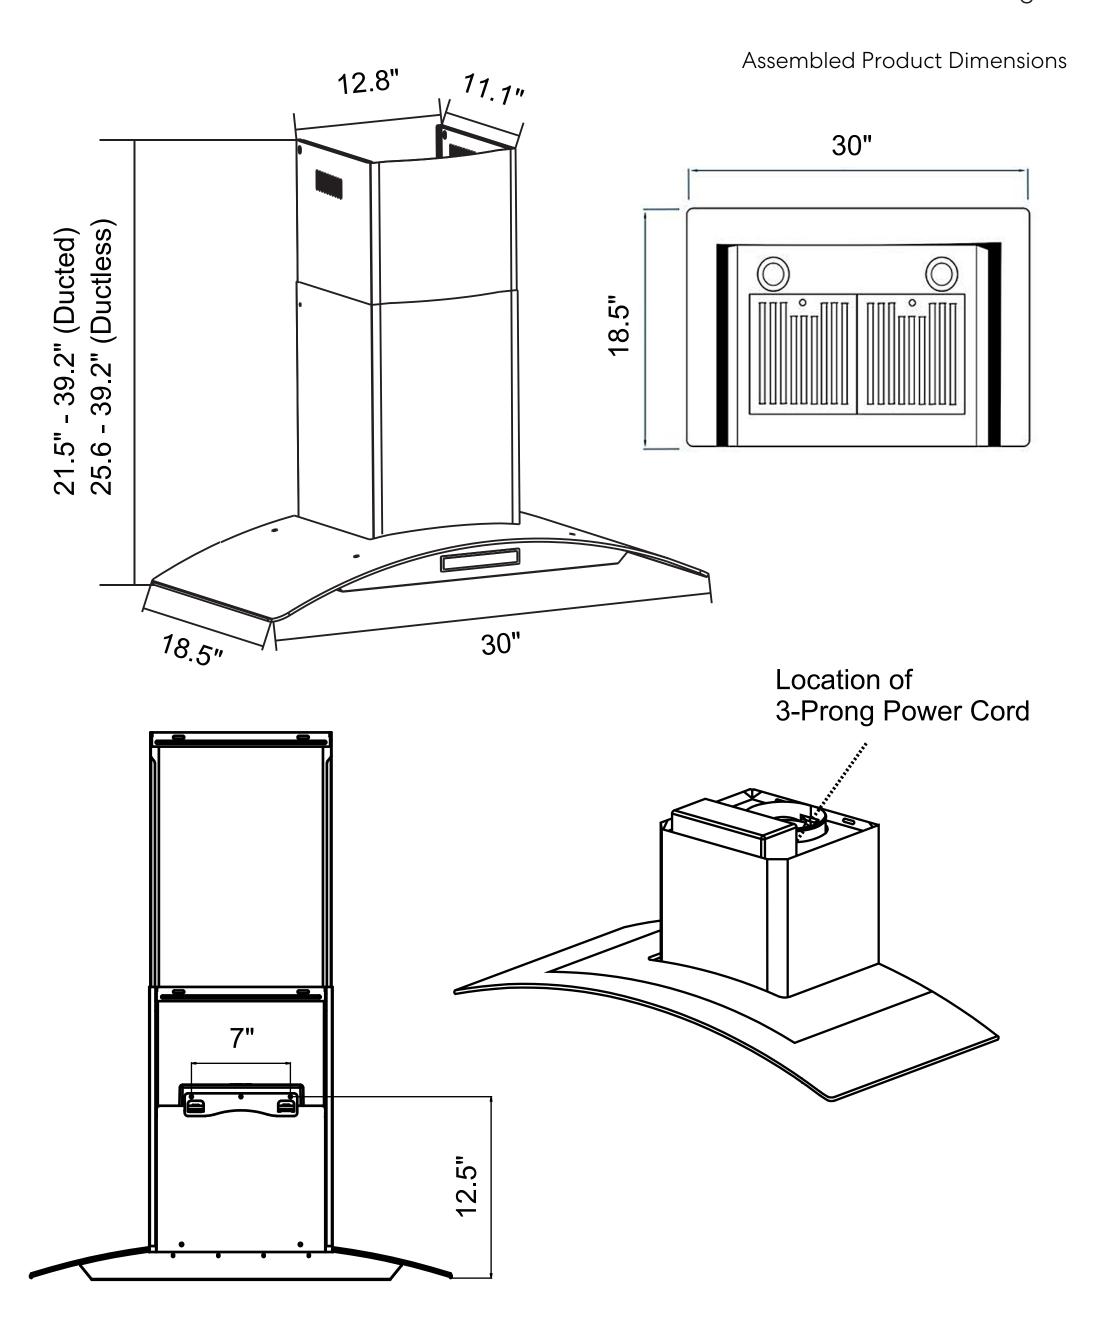

See Page 2 for dimensions

COS-668WRCS75 Range Hood

Dimensions (WxDxH): 30" x 18.5" x 21.5-39.2"