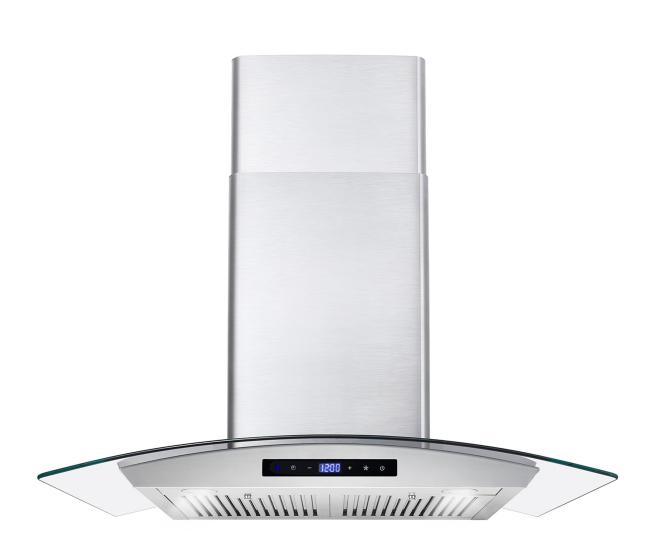

## **COS-668WRCS75**

The perfect piece for any contemporary kitchen, Cosmo's COS-668WRCS75 Range Hood is powered by 380 CFM of suction, front LED lights and ARC-FLOW® Permanent Filters.

## **Features**

- $\cdot$  Designed for wall mounting
- · 3 fan speeds
- · 380 CFM airflow capacity
- $\cdot$  Soft touch controls with LCD display
- · ARC-FLOW® Permanent Filters
- · 2 front LED lights
- $\cdot$  65 dB for quiet operation
- $\cdot$  Curved tempered glass hood