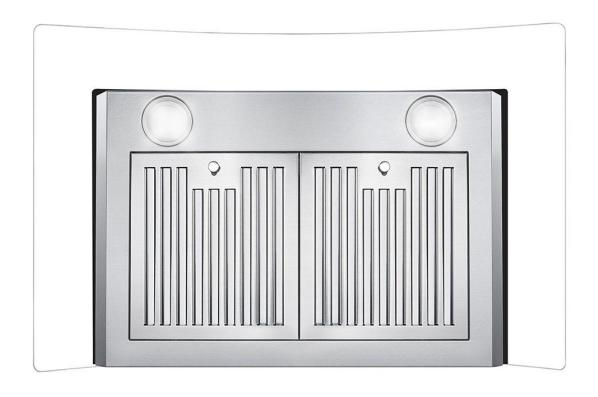

## COS-668WRCS75 Range Hood

| Size                   | 30 Inch                                                                      |
|------------------------|------------------------------------------------------------------------------|
| Mounting Type          | Wall Mount                                                                   |
| Controls               | Soft Touch with LCD Display                                                  |
| Filters                | 2 x Stainless Steel Baffle Filters                                           |
| Material               | Stainless Steel, Tempered Glass                                              |
| Air Flow               | 380 CFM                                                                      |
| Noise Level            | 65dB (Max)                                                                   |
| Vent Style             | External                                                                     |
| Lighting               | 2 x Front LED                                                                |
| Voltage                | 120V / 60Hz                                                                  |
| Wattage                | 193W                                                                         |
| Included<br>Components | Bulb(s), Damper, Exhaust Vent, Fan<br>Hardware, Installation Kit, Power Cord |

## **Features**

- $\cdot$  Designed for wall mounting
- · 3 fan speeds
- · 380 CFM airflow capacity
- $\cdot$  Soft touch controls with LCD display
- · ARC-FLOW® Permanent Filters
- · 2 front LED lights
- $\cdot$  65 dB for quiet operation
- $\cdot$  Curved tempered glass hood