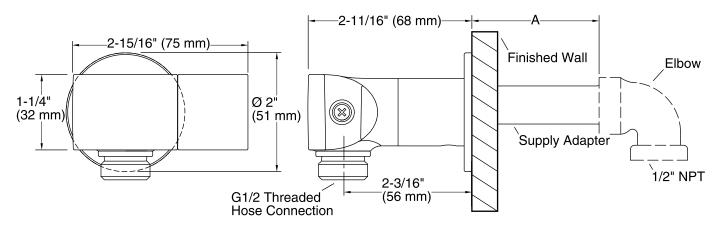

## Wall Supply w/Check Valve & Bracket K-98354

| Supply Adapter     | A                                  | *Sold Separately |
|--------------------|------------------------------------|------------------|
| 1218069 (included) | 1-13/16" – 2-5/16" (46 mm – 59 mm) |                  |
| 1229031*           | 0 – 1/2" (0 – 13 mm)               |                  |
| 1247986*           | 5/16" – 13/16" (8 mm – 21 mm)      |                  |
| 1247985*           | 13/16" – 1-5/16" (21 mm – 33 mm)   |                  |
| 1247984*           | 1-5/16" – 1-13/16" (33 mm – 46 mm) |                  |
| 1218070*           | 2-5/16" – 2-13/16" (59 mm – 71 mm) |                  |
| 1218071*           | 2-13/16" – 3-5/16" (71 mm – 84 mm) |                  |

#### Notes

Install this product according to the installation guide.

If dimension "A" is between 1-13/16" (46 mm) and 2-5/16" (59 mm) use the included supply adapter. For the other dimensions, order the appropriate supply adapter.

### **Technical Information**

All product dimensions are nominal.