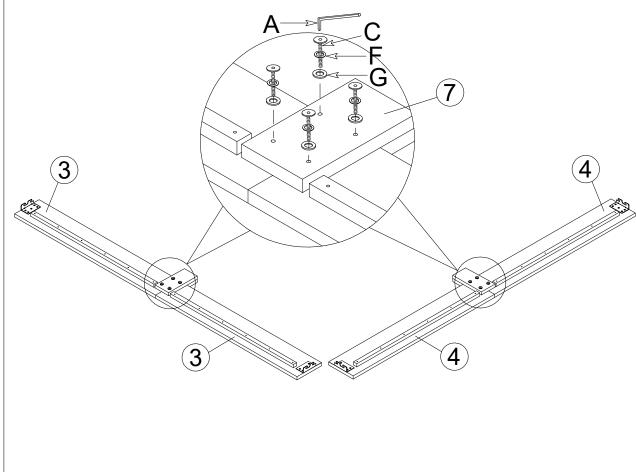

#### STEP 4.

Attach and tighten the Side Rail Right (3) (2pcs) & Side Rail Left (4) (2pcs) to Side Rail Leg (7) (2pcs.) Use JCBC Bolt (C), Spring Washer (F), Flat Washer (G) and Allen Key (A) to fix.

Page: 4 OF 6