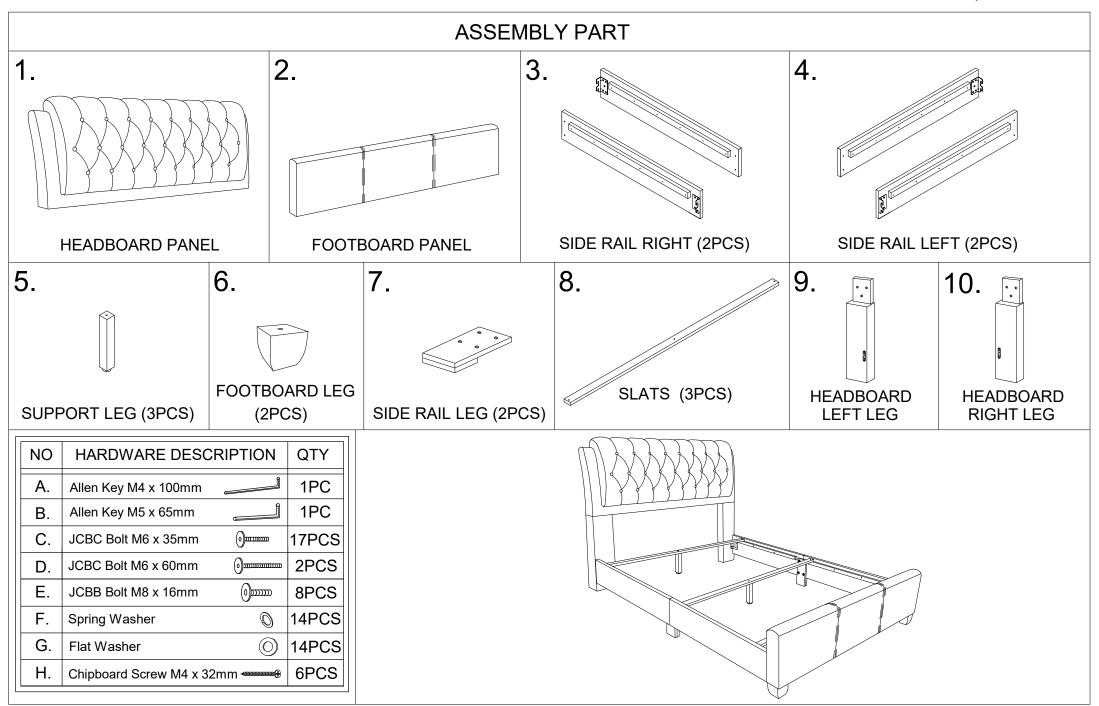

## STEP 2.

Attach the Headbord Right Leg (10) and Headboard Left Leg (9) use JCBC Bolt (C), Spring Wahser (F) & Flat Washer (G) and Allen Key (A) to fix.

Page : 3 OF 6

## STEP 3.

Attach the Slats (8) to Support Leg (5). Use JCBC Bolt (C) and Allen Key (A) to fix.

#### STEP 4.

Attach and tighten the Side Rail Right (3) (2pcs) & Side Rail Left (4) (2pcs) to Side Rail Leg (7) (2pcs.) Use JCBC Bolt (C), Spring Washer (F), Flat Washer (G) and Allen Key (A) to fix.

Page: 4 OF 6

Attached the Footboard Leg (6)(2pcs) to Footboard Panel (2). Use JCBC Bolt (D) and Allen Key (A) to fix.

## STEP 6.

Attach (hook) the Side Rail to Headboard Left Leg (9), Headbord Right Leg (10) and Footboard Panel (2). Use JCBB Bolt (E) and Allen Key (B) to fix.

Page : 5 OF 6

Page : 6 OF 6