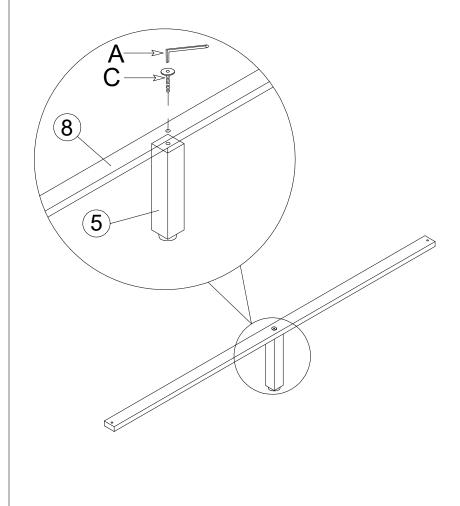

## STEP 3.

Attach the Slats (8) to Support Leg (5). Use JCBC Bolt (C) and Allen Key (A) to fix.