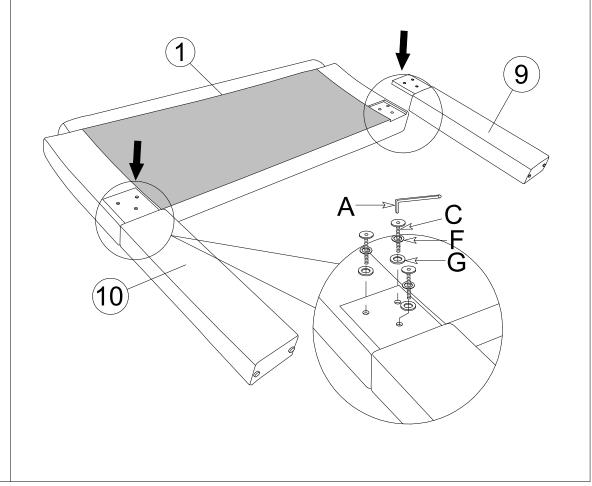

## STEP 2.

Attach the Headbord Right Leg (10) and Headboard Left Leg (9) use JCBC Bolt (C), Spring Wahser (F) & Flat Washer (G) and Allen Key (A) to fix.

Page : 3 OF 6