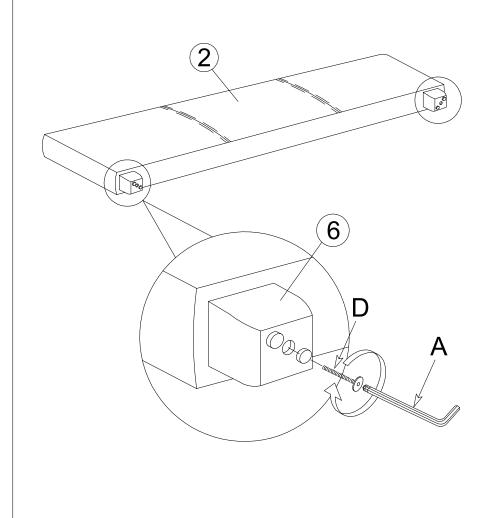

Attached the Footboard Leg (6)(2pcs) to Footboard Panel (2). Use JCBC Bolt (D) and Allen Key (A) to fix.