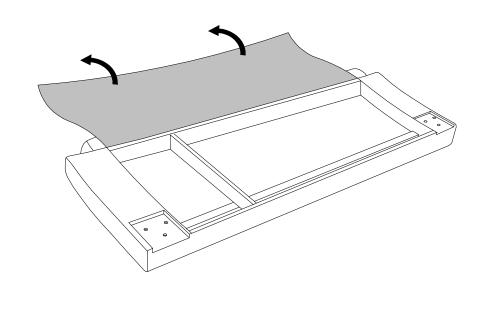

## STEP 1.

Open the cover cloth located behing the Headboard and remove all parts and hardware.