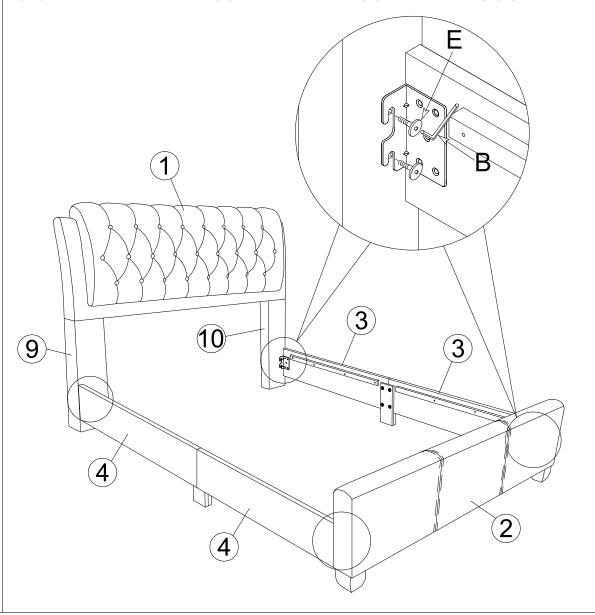

## STEP 6.

Attach (hook) the Side Rail to Headboard Left Leg (9), Headbord Right Leg (10) and Footboard Panel (2). Use JCBB Bolt (E) and Allen Key (B) to fix.

Page : 5 OF 6

Page : 6 OF 6