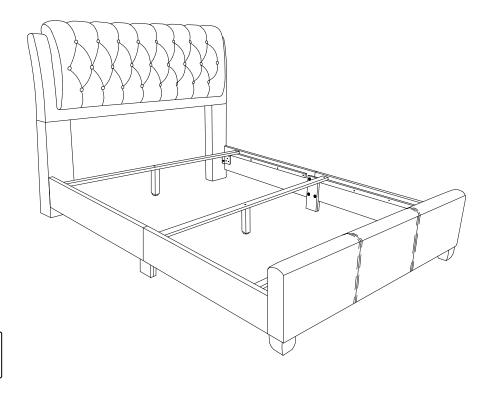

eps and follow the assembly steps in order.
- \* Place parts on the carton while installing to prevent damage or scratches. Be sure to check all packing materials carefully for small parts may have come loose inside the cartoon during shipment. If parts are missing, contact the retailer from which your purchased the product to obtain any missing part. DO NOT USE SUBTITUTE PART.
- \* Some steps may require two or more people, do not attempt by yourself as there is a risk injury.

NOTE: WE DISCLAIMS ANY LIABILITY FOR DAMAGES OR INJURIES WHICH MAY OCCUR DUE TO FAILURE TO PROPERLY FOLLOWASSEMBLY INSTRUCTION, FAILURE TO PROPER ASSEMBLY OR FAILURE TO PROPERLY USE OF THE PRODUCT.

NOTE: YOUR UNIT MAY LOOK DIFFERENT IN APPEARANCE FROM THE ONE SHOWN IN THE ILLUSTRATIONS ON THIS INSTRUCTION SHEET.





Page : 1 OF 6

# **ASSEMBLY INSTRUCTION**

**QUEEN BED** 



Page : 2 OF 6

## STEP 1.

Open the cover cloth located behing the Headboard and remove all parts and hardware.



## STEP 2.

Attach the Headbord Right Leg (10) and Headboard Left Leg (9) use JCBC Bolt (C), Spring Wahser (F) & Flat Washer (G) and Allen Key (A) to fix.



Page : 3 OF 6

## STEP 3.

Attach the Slats (8) to Support Leg (5). Use JCBC Bolt (C) and Allen Key (A) to fix.



#### STEP 4.

Attach and tighten the Side Rail Right (3) (2pcs) & Side Rail Left (4) (2pcs) to Side Rail Leg (7) (2pcs.) Use JCBC Bolt (C), Spring Washer (F), Flat Washer (G) and Allen Key (A) to fix.



Page: 4 OF 6



Attached the Footboard Leg (6)(2pcs) to Footboard Panel (2). Use JCBC Bolt (D) and Allen Key (A) to fix.



## STEP 6.

Attach