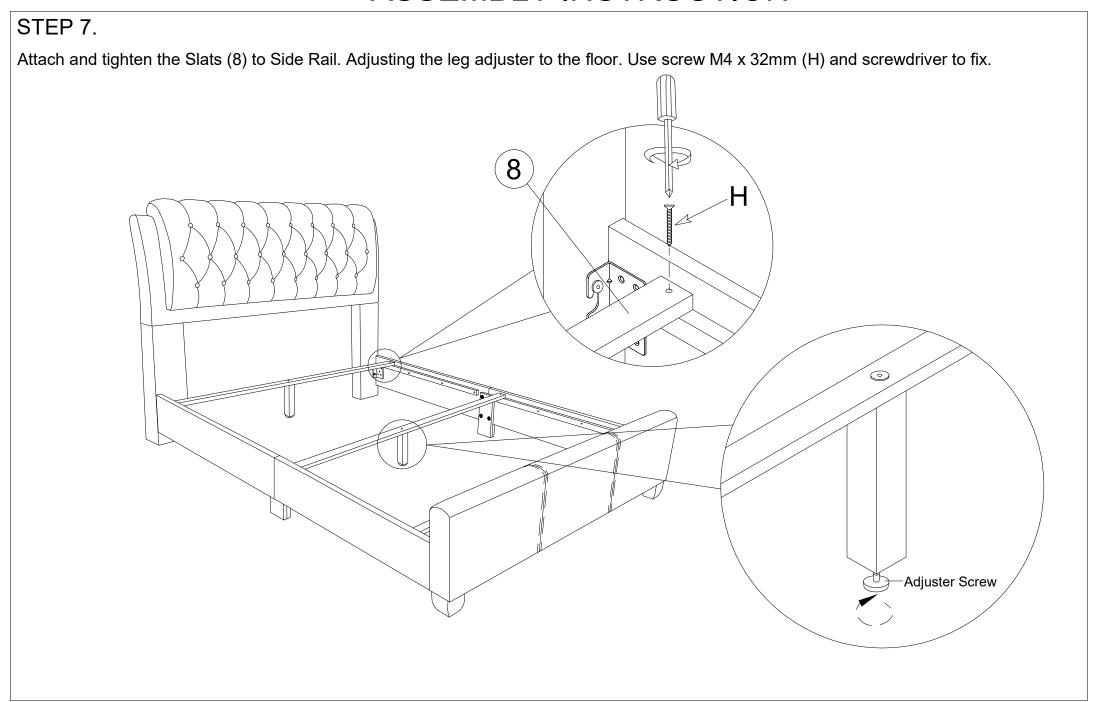

## STEP 3.

Attach the Slats (8) to Support Leg (5). Use JCBC Bolt (C) and Allen Key (A) to fix.