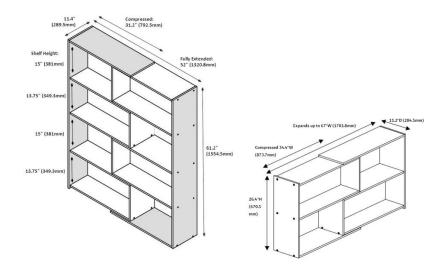

## **Expandable Bookcase or Console**

## **USING YOUR NEW BOOKCASE OR CONSOLE**

- Experiment with the flexibility of your new piece of furniture
- Use as a room divider, console, or corner piece
- Utilize the support bars on backside for visual display of photos, magazines, or books
- Secure in articulate position using the locking pins
- Above all, enjoy your new piece of furniture