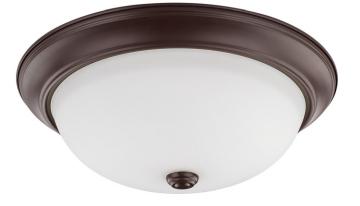

# **3 LIGHT FLUSH MOUNT**

Bronze

Available Finishes: Brushed Nickel (BN), Bronze (BZ), Chrome (CH), Matte Black (MB), Matte Nickel (MN)

#### DIMENSIONS

Dimensions: 14.75"W x 5.25"H Product Weight: 3.5 lbs. Canopy: 15"W x 2"H

## **GLASS DESCRIPTION**

Soft White Glass Glass Dimensions: 11.5"W X 3.25"H