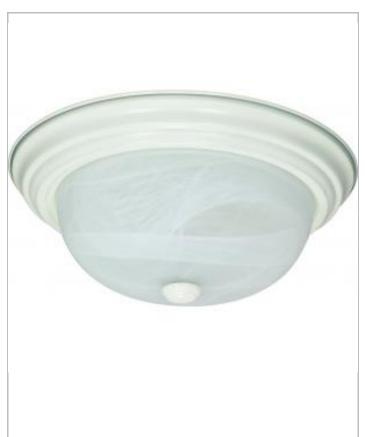

## General

| Finish                    | Textured White |
|---------------------------|----------------|
| Style                     | Transitional   |
| Number of Lamps           | 2              |
| Height (in.)              | 5.38           |
| Width (in.)               | 13.25          |
| Length (in.)              | 13.25          |
| Indoor or Outdoor Fixture | Indoor         |

| Specifications    |                     |
|-------------------|---------------------|
| Bulb Type         | Compact Fluorescent |
| Bulb Included     | Yes                 |
| Glass Description | Alabaster           |
| Fixture Type      | Flush Mount         |
| Fixture Material  | Frosted Glass       |