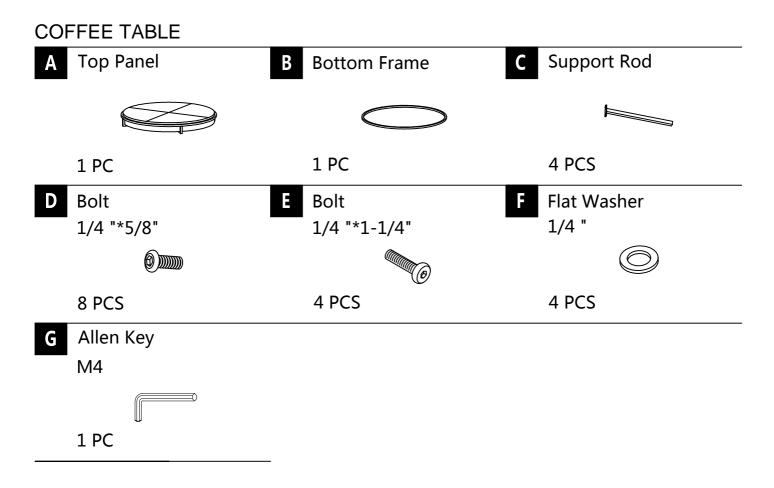

## ASSEMBLY INSTRUCTION

This page lists all the contents included in the box. Please take the time to identify the hardware as well as the individual components to this product. As you unpack and prepare for assembly, place the contents on a carpeted or padded area to protect them from damage.