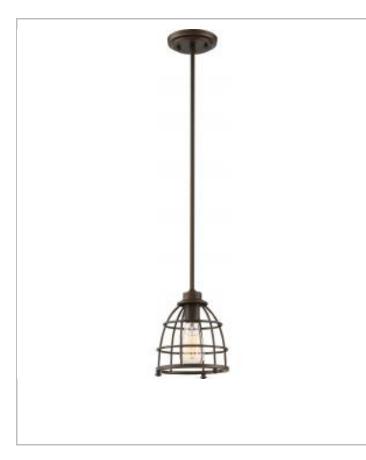

## General

| Finish                    | Mahogany Bronze |
|---------------------------|-----------------|
| Number of Lamps           | 1               |
| Height (in.)              | 8.50            |
| Width (in.)               | 7.25            |
| Indoor or Outdoor Fixture | Indoor          |

| Specifications   |               |  |
|------------------|---------------|--|
| Base             | Medium        |  |
| Bulb Type        | Incandescent  |  |
| Max Wattage      | 60            |  |
| Voltage          | 120V          |  |
| Bulb Included    | Yes           |  |
| Replacement Bulb | S2423         |  |
| Fixture Type     | Pendant       |  |
| Fixture Material | Glass / Metal |  |

## Dimensions

Back Plate or Canopy Height (in.)2.25Back Plate or Canopy Diameter (in.)5

| Compliance      |                   |
|-----------------|-------------------|
| Safety Listing  | Dry               |
| Location Rating | cETLus            |
| Energy Star     | No                |
| CEC Status      | Not T24 Compliant |
| CA Prop 65      | Lead              |
| RoHS Compliant  | Yes               |