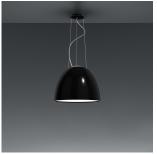

#### Collection ==

Design

| <b>(</b> |       | 60  |
|----------|-------|-----|
| r (F) is | (F20) | DIN |

| Specifications ———————————————————————————————————— |                  |
|-----------------------------------------------------|------------------|
| Lamp type                                           | LED-T            |
| Lamp                                                | max 150W E26/A19 |
| Lamp Included                                       | No               |
| Control type                                        | Dimmable 2-Wire  |
| Input Voltage                                       | 120V             |
| Power consumption                                   | N/A              |
| Ballast                                             | N/A              |
|                                                     |                  |

#### Materials =

- Body of lamp in aluminum
- Bottom diffuser in thermoplastic material
- Upper cap in borosilicate sanded glass