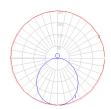

### Light distribution -

Direct/Indirect

Red = Max Cd. Through Vertical plane Blue = Max Cd. Through Horizontal plane