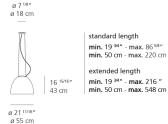

pe                                           | LED-T            |
| Lamp                                                | max 150W E26/A19 |
| Lamp Included                                       | No               |
| Control type                                        | Dimmable 2-Wire  |
| Input Voltage                                       | 120V             |
| Power consumption                                   | N/A              |
| Ballast                                             | N/A              |
|                                                     |                  |

#### Colors & Finishes —



#### Materials =

- Body of lamp in aluminum
- Bottom diffuser in thermoplastic material
- Upper cap in borosilicate sanded glass

### Features & Accessories —

#### Dimensions =



## Packaging =

1 x 26" x 26" x -1/2" / 19.84 lbs - 66 cm x 66 cm x 62 cm / 9 kg

### Light distribution -

Direct/Indirect



Red = Max Cd. Through Vertical plane Blue = Max Cd. Through Horizontal plane

### Luminaire weight -

8.6 lbs / 3.9 kg

# Warranty -

5 year Limited warranty