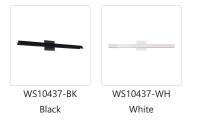

## **PROJECT**



## WALL



## **DESCRIPTION**

A 37 inch long wall sconce is ideal for illuminating artwork or any design motive that calls for a seamless flood of light. A matching square aluminum backplate attaches this extruded aluminum downlight without visible fasteners. Classic black or white powder coat options, dimming availability, and clean and even LED light distribution – this wall sconce is setting the new standard.

Metal Finish



## **SPECIFICATION DETAILS**

 $\ensuremath{^{\star}}$  For custom options, consult factory for details.

| Fixture Dimensions   | W37" x H4-3/4" x E4-1/4"                                   |
|----------------------|------------------------------------------------------------|
| Light Source         | AC LED Module                                              |
| Wattage              | 25W                                                        |
| Total Lumens         | 2000lm                                                     |
| Delivered Lumens     | BK-712lm; WH-1343lm;                                       |
| Voltage              | 120V                                                       |
| Color Temperature    | 3000K                                                      |
| CR