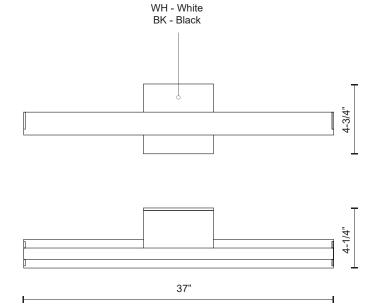

## **SPECIFICATION DETAILS**

 $\ensuremath{^{\star}}$  For custom options, consult factory for details.

| Fixture Dimensions   | W37" x H4-3/4" x E4-1/4"                                   |
|----------------------|------------------------------------------------------------|
| Light Source         | AC LED Module                                              |
| Wattage              | 25W                                                        |
| Total Lumens         | 2000lm                                                     |
| Delivered Lumens     | BK-712lm; WH-1343lm;                                       |
| Voltage              | 120V                                                       |
| Color Temperature    | 3000K                                                      |
| CRI (Ra)             | 90CRI                                                      |
| Optional Color Temps | 2700K - 5000K Available, Minimum Order Quantities<br>Apply |
| LED Rated Life       | 50,000 hours                                               |
| Dimming              | 100% - 10%, ELV Dimmer (Not Included)                      |
| Diffuser Details     | White Acrylic Diffuser                                     |
| Location             | Dry                                                        |
| Warranty             | 5 Years                                                    |
| Mounting Style       | All Orientation; Wall;                                     |
| Canopy Dimensions    | W4-3/4" x H4-3/4" x E1/8"                                  |