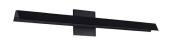

## **DESCRIPTION**

A 37 inch long wall sconce is ideal for illuminating artwork or any design motive that calls for a seamless flood of light. A matching square aluminum backplate attaches this extruded aluminum downlight without visible fasteners. Classic black or white powder coat options, dimming availability, and clean and even LED light distribution – this wall sconce is setting the new standard.