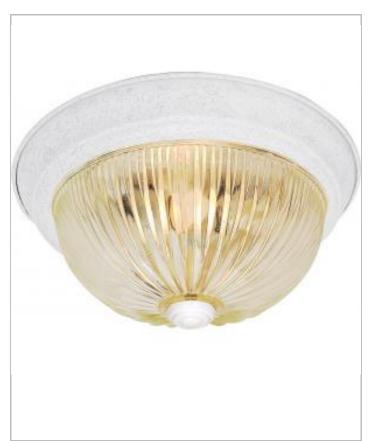

## General

| Finish                    | Textured White |
|---------------------------|----------------|
| Style                     | Traditional    |
| Number of Lamps           | 2              |
| Height (in.)              | 5.50           |
| Width (in.)               | 13.25          |
| Indoor or Outdoor Fixture | Indoor         |

| Specifications    |              |
|-------------------|--------------|
| Base              | Medium       |
| Bulb Type         | Incandescent |
| Max Wattage       | 60           |
| Voltage           | 120V         |
| Bulb Included     | No           |
| Glass Description | Clear Ribbed |
| Weight (lb.)      | 6.11         |
| Fixture Type      | Flush Mount  |
| Fixture Material  | Clear Glass  |