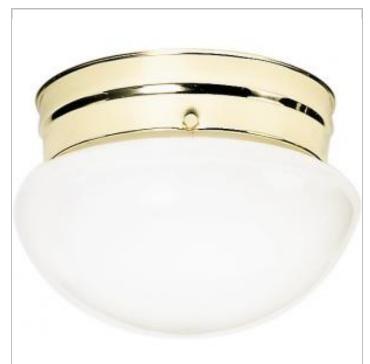

## General

| Finish                    | Polished Brass |
|---------------------------|----------------|
| Style                     | Traditional    |
| Number of Lamps           | 2              |
| Height (in.)              | 6.00           |
| Width (in.)               | 9.50           |
| Indoor or Outdoor Fixture | Indoor         |

| Specifications    |               |
|-------------------|---------------|
| Base              | Medium        |
| Bulb Type         | Incandescent  |
| Max Wattage       | 60            |
| Voltage           | 120V          |
| Bulb Included     | No            |
| Glass Description | White         |
| Weight (lb.)      | 2.18          |
| Fixture Type      | Flush Mount   |
| Fixture Material  | Frosted Glass |