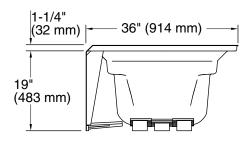

### **Technical Information**

All product dimensions are nominal.

Installation: Three-wall alcove

Drain location:

51-3/8" x 21" (1305 mm x 533 mm) Basin area, bottom:

Basin area, top: 64-1/2" x 30-1/2" (1638 mm x 775 mm)