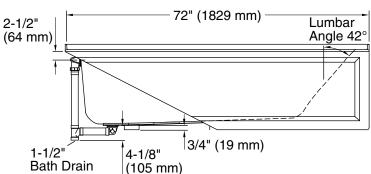

### **Technical Information**

All product dimensions are nominal.

Installation: Three-wall alcove

Drain location:

51-3/8" x 21" (1305 mm x 533 mm) Basin area, bottom:

Basin area, top: 64-1/2" x 30-1/2" (1638 mm x 775 mm)

Weight: 80 lbs (36.3 kg)

Minimum floor load: 40 lbs/ft<sup>2</sup> (195.3 kg/m<sup>2</sup>)

Water depth: 15" (381 mm) Water capacity: 72 gal (272.5 L) Minimum flat for 1-9/16" (40 mm)

door: