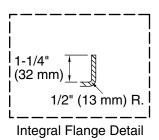

18" (457 mm) 1-1/4" (32 mm) 11-1/4" (286 mm)

6' Bath K-1125-LA

No change in measurements if connected with drain illustrated. (K-7272)