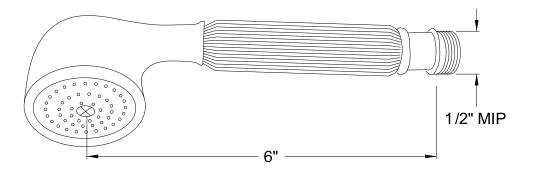

MODEL SHOWN: DK1031

**Note:** Photo above and Drawing below shows overall style of the product, handle styles may be different to the product model number this specification sheet is refering to

## **DESCRIPTION:**

Hand Shower