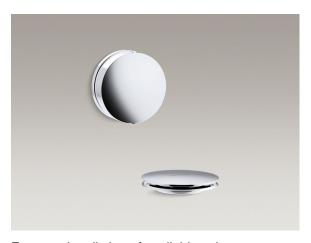

# PureFlo™ Bath Cable Drain Trim K-T37392

#### **Features**

- Handle designed to complement contemporary bathroom decor.
- Designed specifically for use with any PureFlo rough drain (sold separately).
- Trim can be easily removed when the design or finish needs updating
- Smooth, rotary turn operation.
- Includes handle, stopper, decorative flange with flange nut, overflow escutcheon, and alignment tool.
- Not required for pressure testing the rough drain.