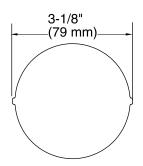

#### **Features**

- Handle designed to complement contemporary bathroom decor.
- Designed specifically for use with any PureFlo rough drain (sold separately).
- Trim can be easily removed when the design or finish needs updating
- Smooth, rotary turn operation.
- Includes handle, stopper, decorative flange with flange nut, overflow escutcheon, and alignment tool.
- Not required for pressure testing the rough drain.

## **Product Specification**

The bath cable drain trim shall be metal construction. Product shall include handle, stopper, decorative flange, decorative flange nut, overflow escutcheon and tool. Product shall be available in an array of aesthetics and actuation combinations. Product shall be Kohler Model K-T37392-\_\_\_\_\_.