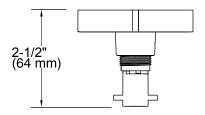

#### **Features**

- Handle designed to complement contemporary bathroom decor.
- Designed specifically for use with any PureFlo rough drain (sold separately).
- Trim can be easily removed when the design or finish needs updating
- Smooth, rotary turn operation.
- Includes handle, stopper, decorative flange with flange nut, overflow escutcheon, and alignment tool.
- Not required for pressure testing the rough drain.

## **Product Specification**

The bath cable drain trim shall be metal construction. Product shall include handle, stopper, decorative flange, decorative flange nut, overflow escutcheon and tool. Product shall be available in an array of aesthetics and actuation combinations. Product shall be Kohler Model K-T37392-\_\_\_\_\_.