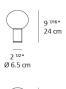

1800168A

| P |  |
|---|--|

| Design By   |  |
|-------------|--|
| Matteo Thun |  |
|             |  |

### Collection

Design

| .மி | (P20) |
|-----|-------|
|     | ٣     |

# Specifications Lamp type LED-T (Non Integrated) ONLY Lamp max 6W LED E12/G16.5 Lamp Included No Control type Switch (On Cord) Input Voltage 120V Power consumption 6W Ballast N/A

### Colors & Finishes —

Milky White (Diffuser)

Bronze (Body)

### Materials =

- Base in painted aluminum
- Diffuser in milky-white handblown glass with crystal finish at the top

## Features & Accessories =

• Diffuser allows soft and powerful light at the same time

### Dimensions =





# Packaging =

2 Boxes

1 x 9-1/8" x 6-3/16" x 6-3/16" / 1.42 lbs - 23 cm x 15.5 cm x 15.5 cm / .645 kg

1 x 9-15/16" x 9-15/16" x 9-15/16" / 2.47 lbs - 25 cm x 25 cm x 25 cm / 1.12 kg

## Light distribution -

Diffused

Luminaire weight —

2.54 lbs / 1.16 kg

Warranty