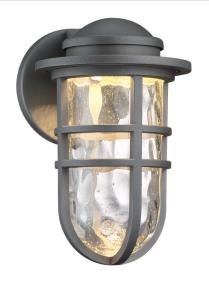

## **PRODUCT DESCRIPTION**

Designed with an updated version of a vintage industrial design, this lantern pairs clear hammered seeded mouth blown glass with a stunning metal design. Perfect for indoor and outdoor applications. Two sizes and two finishes available.

## FEATURES

- Clear hammered seeded mouth blown glass
- ETL & cETL wet location listed, IP65 rated
- Die-cast Aluminum Construction
- Smooth and continuous ELV dimming
- 90 CRI
- 3000K
- 80,000 hour rated life
- 5 year warranty

## SPECIFICATIONS

Construction: Aluminum construction with seeded glass

Light Source: LED

Standards: ETL & cETL wet location listed, IP 65

|                |                    |     |      | LED    | Delivered |        |                    |  |
|----------------|--------------------|-----|------|--------|-----------|--------|--------------------|--|
|                |                    |     | Watt | Lumens | Lumens    | Finish | ı                  |  |
| 6"             | 9½"                | 9"  | 10W  | 624    | 365       | BZ     | Bronze<br>Graphite |  |
| , <u>81/4"</u> | <u>9%"</u><br>12%" | 13" | 10W  | 657    | 440       |        |                    |  |