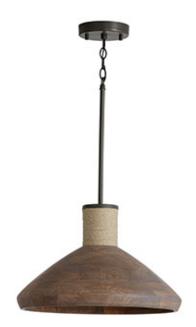

# 1 LIGHT PENDANT

Grey Wash and Iron Silk

Available Finishes: Grey Wash and Iron Silk (YG)

### **DIMENSIONS**

Dimensions: 17.75"W x 10.75"H Fixture Body Height: 10.75" Product Weight: 6 lbs. Max. Hanging Height: 69.5" Min. Hanging Height: 24.75" 12" Chain; 120" Wire

# **ADDITIONAL INFORMATION**

Handcrafted of Mango Wood | Subtle Variation May Occur | Natural Jute Accents