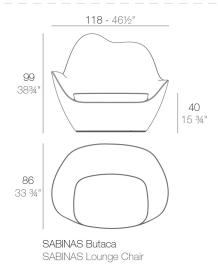

# **SABINAS LOUNGE CHAIR**

# **By Javier Mariscal**

It's inspired by natural fluid shapes, avoiding any straight lines or geometry. Its outline hints at sand dunes, at female curves. This collection goes beyond fulfilling a purpose, or use, but poses a special friendship and attachment with its user. As all collections by this author it adheres to a very formal "mariscalish" code.

View online: https://www.vondom.com/products/45007

# **Features**

# **Description**

Made of polyethylene resin by rotational moulding. 100% Recyclable. Item suitable for indoor and outdoor use. Available in different finishes.

#### Weight

20.02 Kg



# **FINISHES**

#### **BASIC**

Ref. 45007

### Matt Polyethylene

ICE

WHITE

BLACK

BRONZE

STEEL

ANTHRACITE RED

PISTACHIO
ORANGE

KHAKI

NAVY

TAUPE PLUM

ECRU

BEIGE **LACQUERED** Lacquered Polyethylene WHITE BLACK **BRONZE** STEEL ANTHRACITE RED **PISTACHIO** ORANGE KHAKI NAVY **TAUPE** PLUM ECRU **BEIGE** CHAMPANY

#### LIGHTING

\_\_\_\_\_

#### LIGHT

Ref. 45007W

White internally lit unit with LED technology. Available only in matte ice white finish.

ICE

## **RGBW LED**

Ref. 45007L

Unit with internal lighting with RGBW LED technology and remote control unit for switching colors. Available only in matte ice white finish. Remote control included.

ICE

# **RGBW LED DMX**

Ref. 45007D

Unit with internal lighting with RGBW LED technology and remote control unit for switching