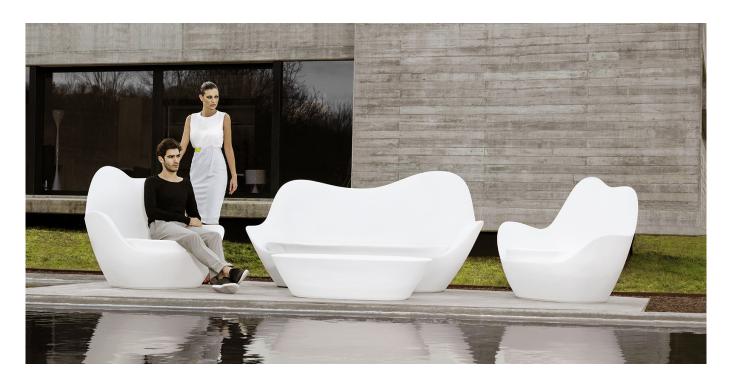

# **SABINAS LOUNGE CHAIR**

# **By Javier Mariscal**

It's inspired by natural fluid shapes, avoiding any straight lines or geometry. Its outline hints at sand dunes, at female curves. This collection goes beyond fulfilling a purpose, or use, but poses a special friendship and attachment with its user. As all collections by this author it adheres to a very formal "mariscalish" code.