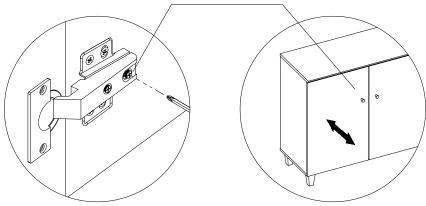

# Adjust Height / 高さを調節

Adjust front and back / 前後を調節

Adjust Left and right / 左右を調節