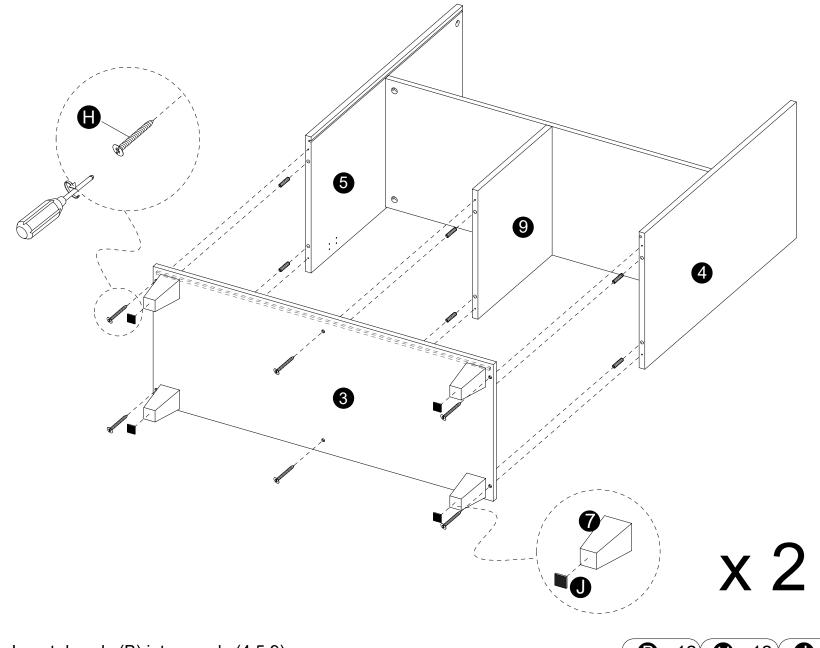

- · Insert dowels (B) into panels (4,5,9).
- · Then attach panel (3) to panels (4,5,9) using screws (H).
- · Stick the skid pad (J) on the bottom of the Wooden leg (7).

x 2

· Carefully slide panels (6) into place along the back of the assembly.