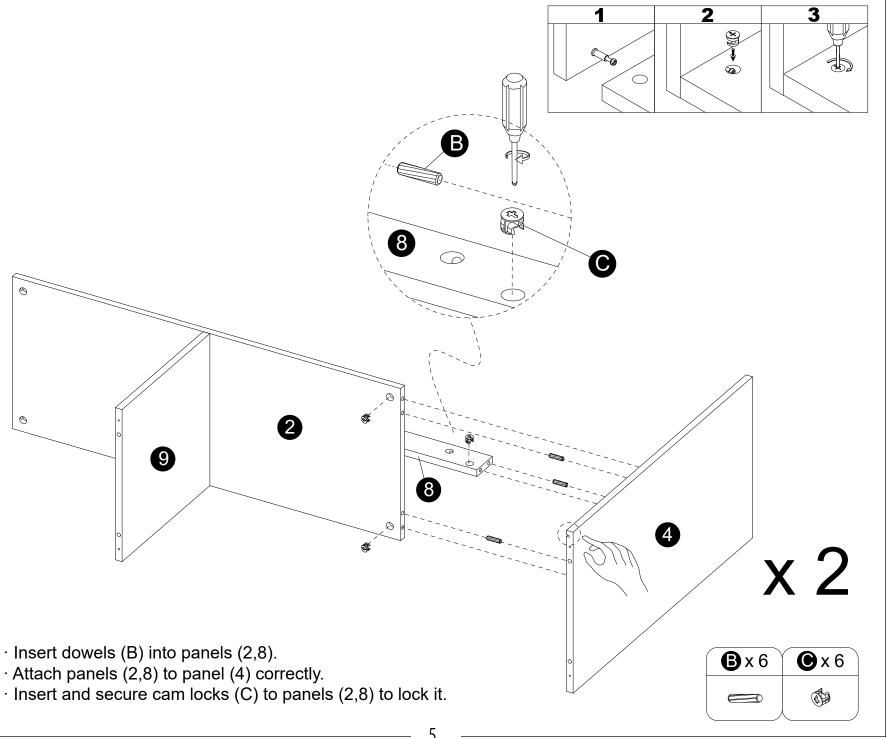

- · Insert dowels (B) into panel (9).
- · Attach panel (9) to panel (2) correctly.
- · Insert and secure cam locks (C) to panel (9) to lock it.

- · Insert dowels (B) into panels (2,8).
- · Attach panels (2,8) to panel (5) correctly.
- Insert and secure cam locks (C) to panels (2,8) to lock it.