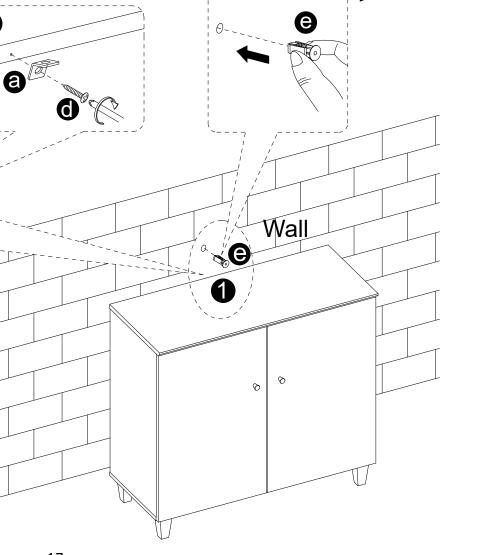

## **WARNING**

Serious or fatal injuries can occur from furniture tipping over. To prevent the furniture from tipping over we recommend that it is permanently fixed to the wall. Wall anchor and hardware are included with this product. Please make sure hardware is suitable for your walls before installing, as different wall materials may require different types of anchors.

Tools required: Phillips screwdriver, Power Drill, 2/5" Drill Bit and Rubber Mallet.

| 1 | 2        | 3   |
|---|----------|-----|
| × | S. Times | (F) |