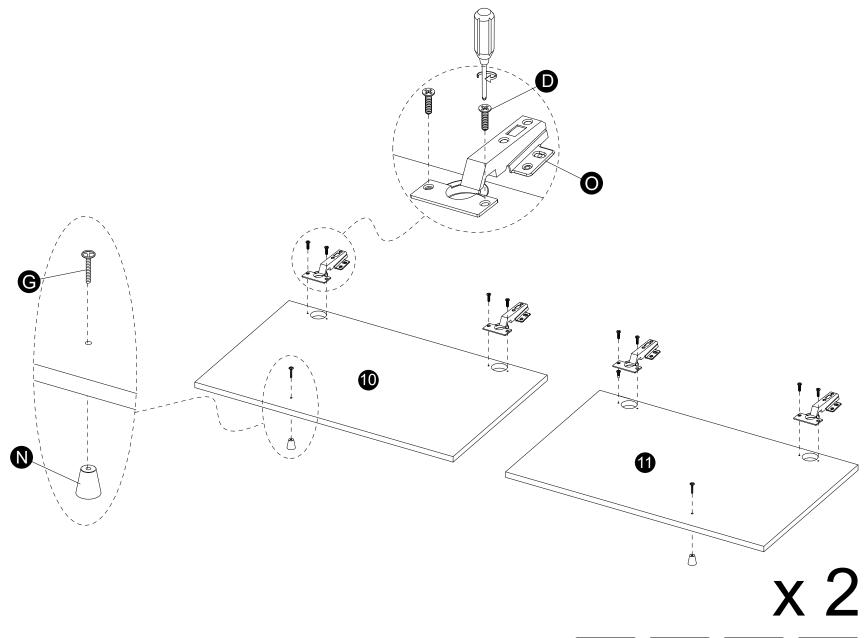

- · Attach part (O) to panels (10,11) with screws (D) correctly.
- · Attach part (N) to panels (10,11) with bolts (G) correctly.

13

INSTALLATION STEPS

5