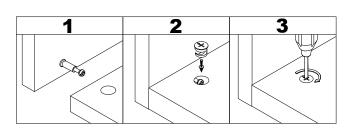

# WHAT'S IN THE BOX

| <b>A</b> x 30                 | <b>B</b> x 56                                       | <b>©</b> x 30          | <b>D</b> x 48          |  |
|-------------------------------|-----------------------------------------------------|------------------------|------------------------|--|
|                               |                                                     |                        |                        |  |
| Cam bolt<br>Ø6x33.5mm         | Wooden dowel<br>Ø8x30mm                             | Cam lock<br>Ø15x11mm   | Screw<br>Ø4x12mm       |  |
| <b>a</b> x 16                 | <b>5</b> x 16                                       | <b>G</b> x 4           | <b>(H</b> ) x 20       |  |
|                               |                                                     |                        | !!!!!!!!!!!!!!!!#₽</th |  |
| Plastic wedge                 | Screw<br>Ø3.5x14mm                                  | Handle bolt<br>M4x18mm | Screw<br>Ø4x35mm       |  |
| 1 x 38                        | <b>J</b> x 8                                        | <b>K</b> x 8           | <b>N</b> x 4           |  |
|                               |                                                     |                        |                        |  |
| Sticker                       | Footpads<br>25x25mm                                 | Crash pad<br>Ø10x2mm   | Handle<br>Ø20x23mm     |  |
| <b>O</b> x 8                  | <b>1</b> x 2                                        | Annum                  |                        |  |
|                               | <b>a</b>                                            | 6                      | <b>a b a</b>           |  |
| Hinge                         | Tipping restraint hardware kit (inside plastic bag) |                        |                        |  |
|                               | Ο 1                                                 |                        |                        |  |
| Tools Required (Not included) |                                                     |                        |                        |  |
|                               |                                                     |                        |                        |  |