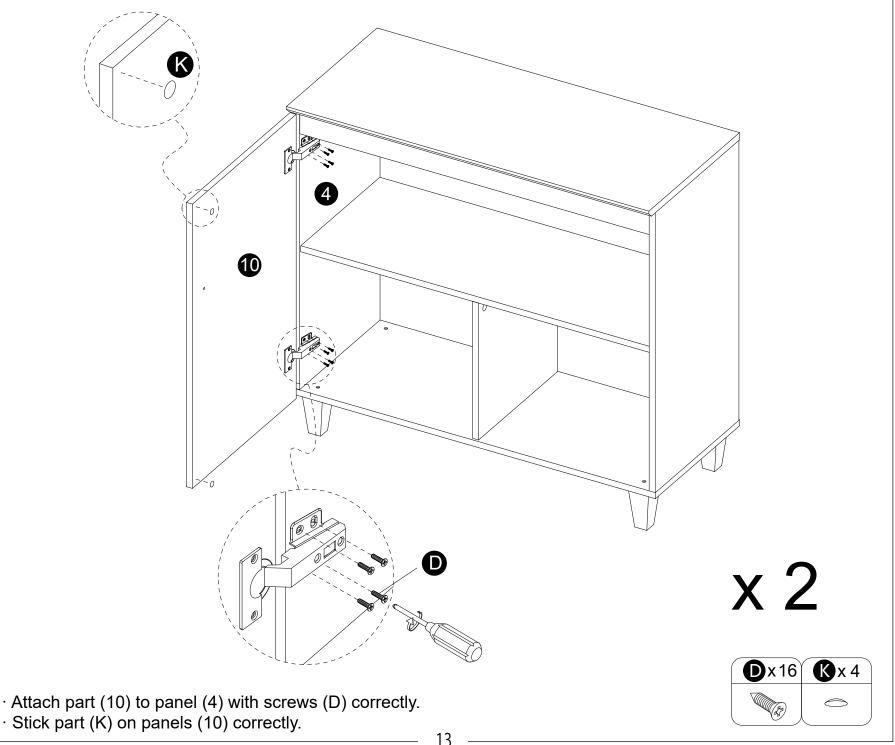

- · Attach part (O) to panels (10,11) with screws (D) correctly.
- · Attach part (N) to panels (10,11) with bolts (G) correctly.

13

INSTALLATION STEPS

5