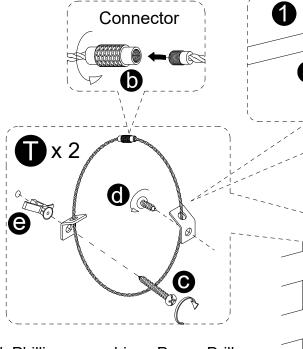

## **WARNING**

Serious or fatal injuries can occur from furniture tipping over. To prevent the furniture from tipping over we recommend that it is permanently fixed to the wall. Wall anchor and hardware are included with this product. Please make sure hardware is suitable for your walls before installing, as different wall materials may require different types of anchors.

Tools required: Phillips screwdriver, Power Drill, 2/5" Drill Bit and Rubber Mallet.

| 1 | 2        | 3   |
|---|----------|-----|
| × | S. Times | (F) |