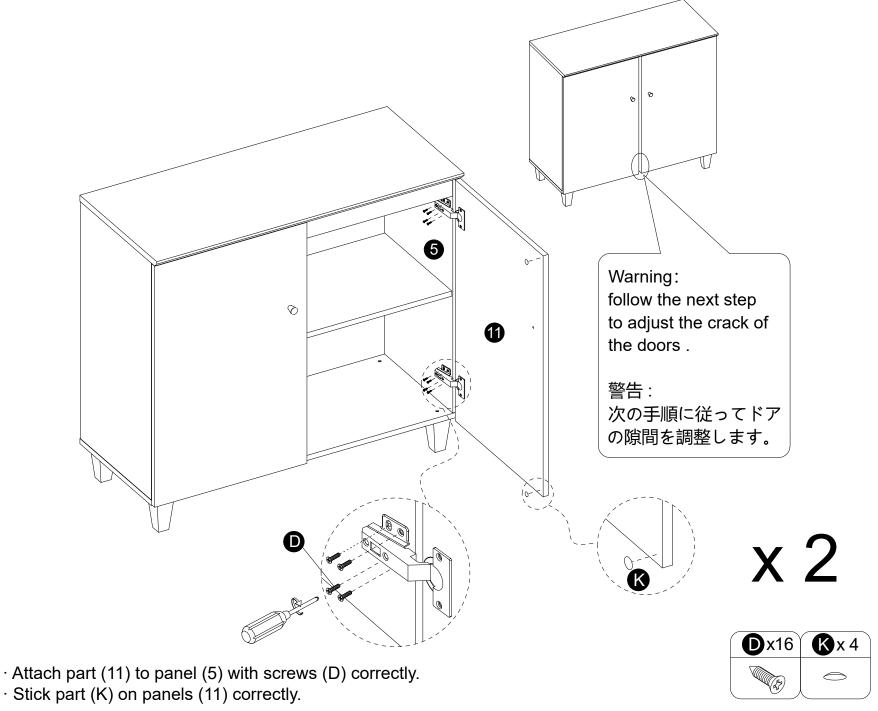

- · Attach part (O) to panels (10,11) with screws (D) correctly.
- · Attach part (N) to panels (10,11) with bolts (G) correctly.

13

INSTALLATION STEPS

5