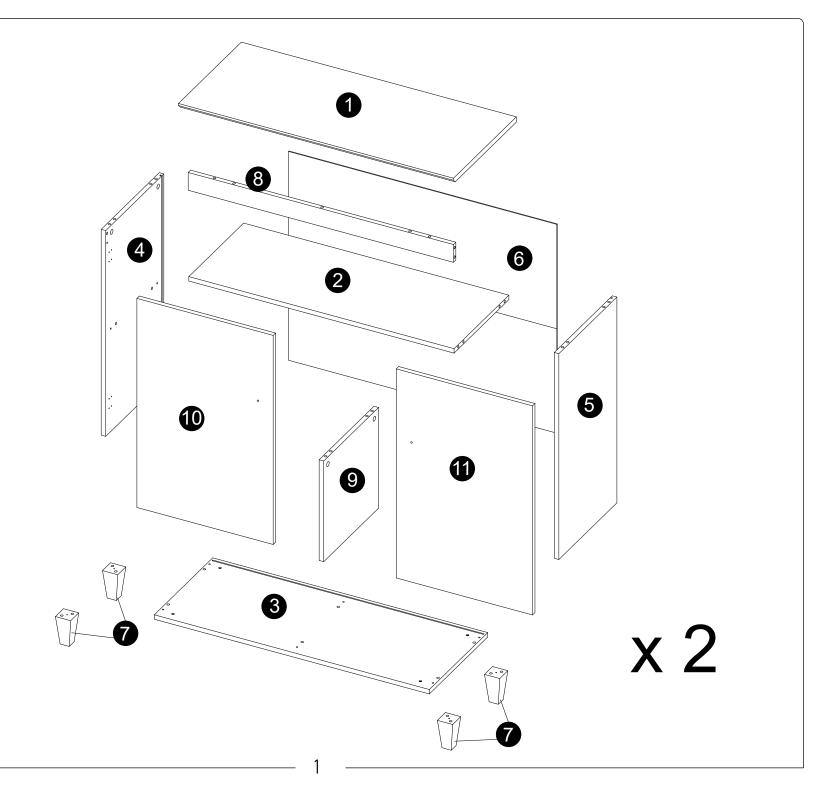

# WHAT'S IN THE BOX

| <b>A</b> x 30                 | <b>B</b> x 56                                       | <b>©</b> x 30          | <b>D</b> x 48          |  |
|-------------------------------|-----------------------------------------------------|------------------------|------------------------|--|
|                               |                                                     |                        |                        |  |
| Cam bolt<br>Ø6x33.5mm         | Wooden dowel<br>Ø8x30mm                             | Cam lock<br>Ø15x11mm   | Screw<br>Ø4x12mm       |  |
| <b>a</b> x 16                 | <b>5</b> x 16                                       | <b>G</b> x 4           | <b>(H</b> ) x 20       |  |
|                               |                                                     |                        | !!!!!!!!!!!!!!!!#₽</th |  |
| Plastic wedge                 | Screw<br>Ø3.5x14mm                                  | Handle bolt<br>M4x18mm | Screw<br>Ø4x35mm       |  |
| 1 x 38                        | <b>J</b> x 8                                        | <b>K</b> x 8           | <b>N</b> x 4           |  |
|                               |                                                     |                        |                        |  |
| Sticker                       | Footpads<br>25x25mm                                 | Crash pad<br>Ø10x2mm   | Handle<br>Ø20x23mm     |  |
| <b>O</b> x 8                  | <b>1</b> x 2                                        | Annum                  |                        |  |
|                               | <b>a</b>                                            | 6                      | <b>a b a</b>           |  |
| Hinge                         | Tipping restraint hardware kit (inside plastic bag) |                        |                        |  |
|                               | Ο 1                                                 |                        |                        |  |
| Tools Required (Not included) |                                                     |                        |                        |  |
|                               |                                                     |                        |                        |  |