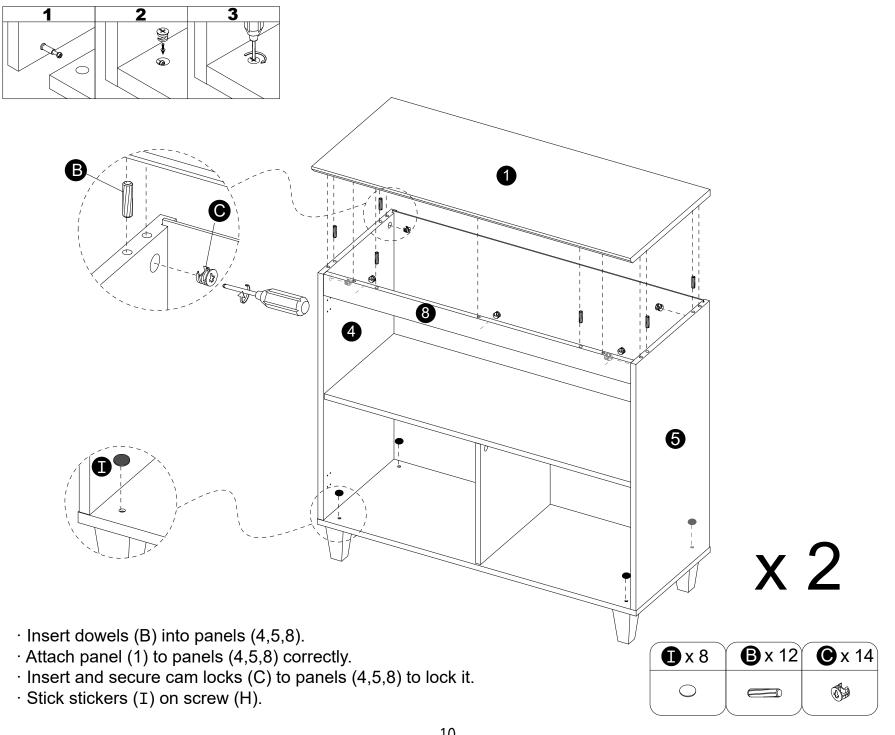

# WHAT'S IN THE BOX

| <b>A</b> x 30                 | <b>B</b> x 56                                       | <b>©</b> x 30          | <b>D</b> x 48          |  |
|-------------------------------|-----------------------------------------------------|------------------------|------------------------|--|
|                               |                                                     |                        |                        |  |
| Cam bolt<br>Ø6x33.5mm         | Wooden dowel<br>Ø8x30mm                             | Cam lock<br>Ø15x11mm   | Screw<br>Ø4x12mm       |  |
| <b>a</b> x 16                 | <b>5</b> x 16                                       | <b>G</b> x 4           | <b>(H</b> ) x 20       |  |
|                               |                                                     |                        | !!!!!!!!!!!!!!!!#₽</th |  |
| Plastic wedge                 | Screw<br>Ø3.5x14mm                                  | Handle bolt<br>M4x18mm | Screw<br>Ø4x35mm       |  |
| 1 x 38                        | <b>J</b> x 8                                        | <b>K</b> x 8           | <b>N</b> x 4           |  |
|                               |                                                     |                        |                        |  |
| Sticker                       | Footpads<br>25x25mm                                 | Crash pad<br>Ø10x2mm   | Handle<br>Ø20x23mm     |  |
| <b>O</b> x 8                  | <b>1</b> x 2                                        | Annum                  |                        |  |
|                               | <b>a</b>                                            | 6                      | <b>a b a</b>           |  |
| Hinge                         | Tipping restraint hardware kit (inside plastic bag) |                        |                        |  |
|                               | Ο 1                                                 |                        |                        |  |
| Tools Required (Not included) |                                                     |                        |                        |  |
|                               |                                                     |                        |                        |  |

- · Insert dowels (B) into panel (9).
- · Attach panel (9) to panel (2) correctly.
- · Insert and secure cam locks (C) to panel (9) to lock it.

- · Insert dowels (B) into panels (2,8).
- · Attach panels (2,8) to panel (5) correctly.
- Insert and secure cam locks (C) to panels (2,8) to lock it.