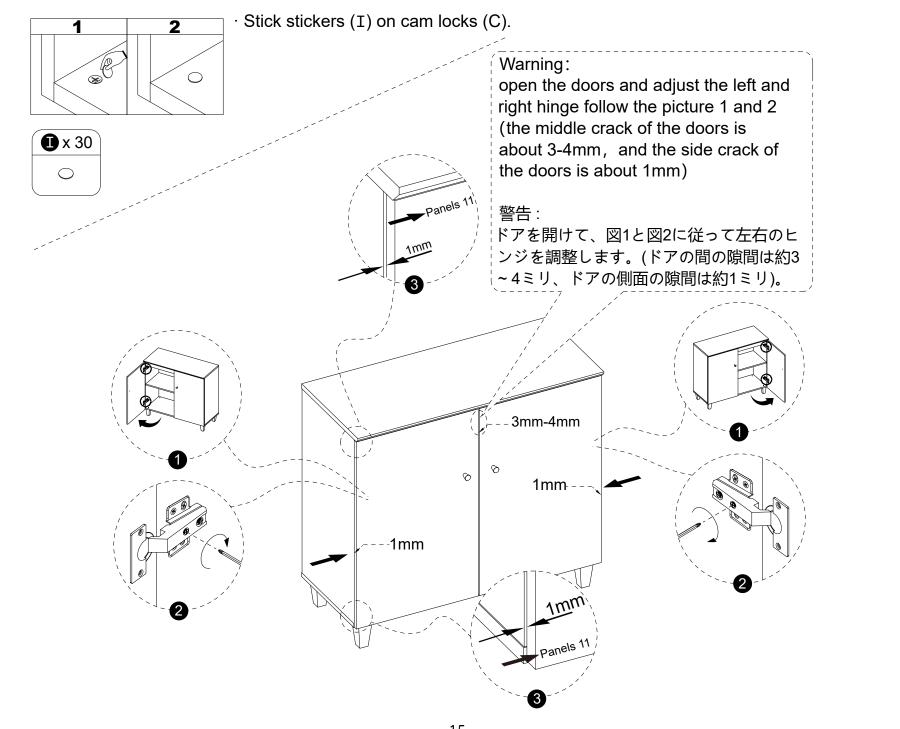

# Adjust Height / 高さを調節

Adjust front and back / 前後を調節

Adjust Left and right / 左右を調節