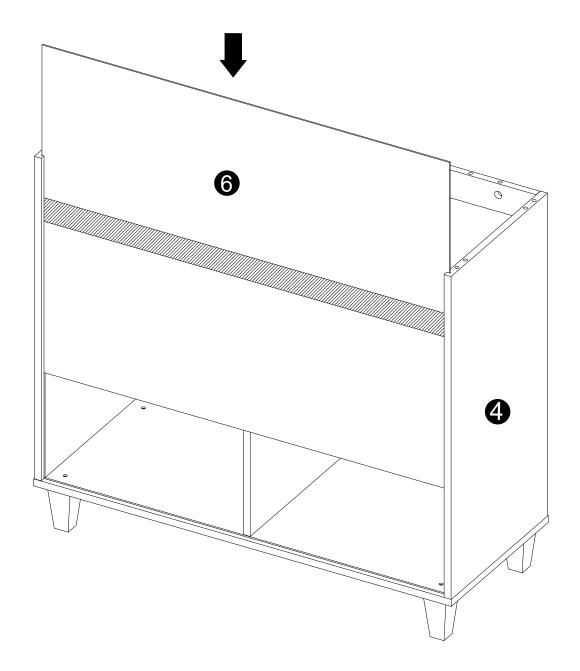

- · Insert dowels (B) into panels (4,5,9).
- · Then attach panel (3) to panels (4,5,9) using screws (H).
- · Stick the skid pad (J) on the bottom of the Wooden leg (7).

x 2

· Carefully slide panels (6) into place along the back of the assembly.