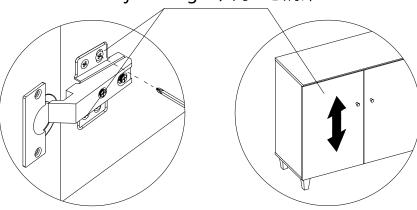

# Adjust Height / 高さを調節

Adjust front and back / 前後を調節

Adjust Left and right / 左右を調節