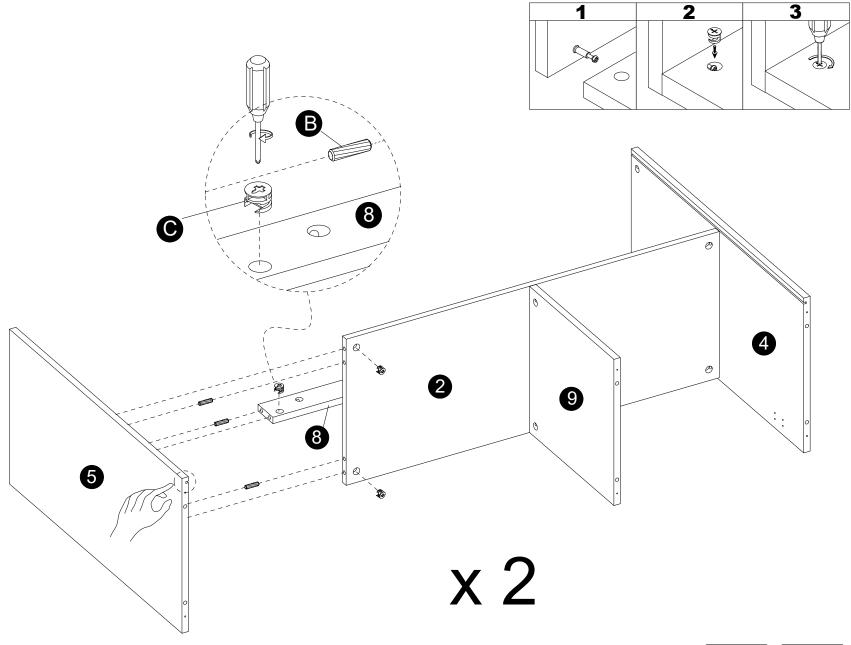

- · Insert dowels (B) into panel (9).
- · Attach panel (9) to panel (2) correctly.
- · Insert and secure cam locks (C) to panel (9) to lock it.

- · Insert dowels (B) into panels (2,8).
- · Attach panels (2,8) to panel (5) correctly.
- Insert and secure cam locks (C) to panels (2,8) to lock it.