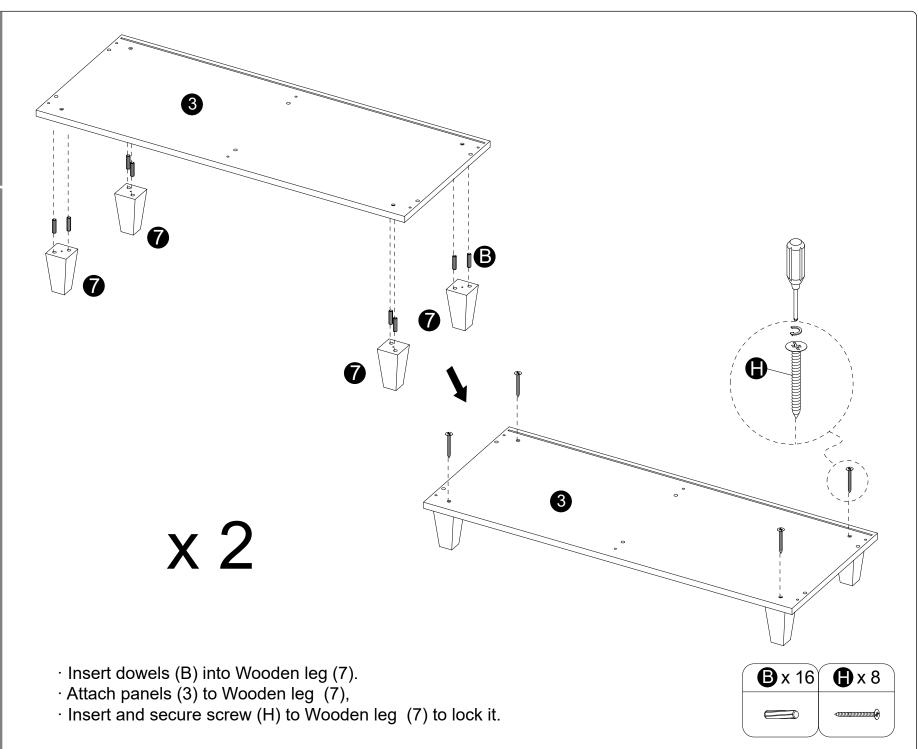

- · Insert dowels (B) into panels (4,5,9).
- · Then attach panel (3) to panels (4,5,9) using screws (H).
- · Stick the skid pad (J) on the bottom of the Wooden leg (7).

x 2

· Carefully slide panels (6) into place along the back of the assembly.