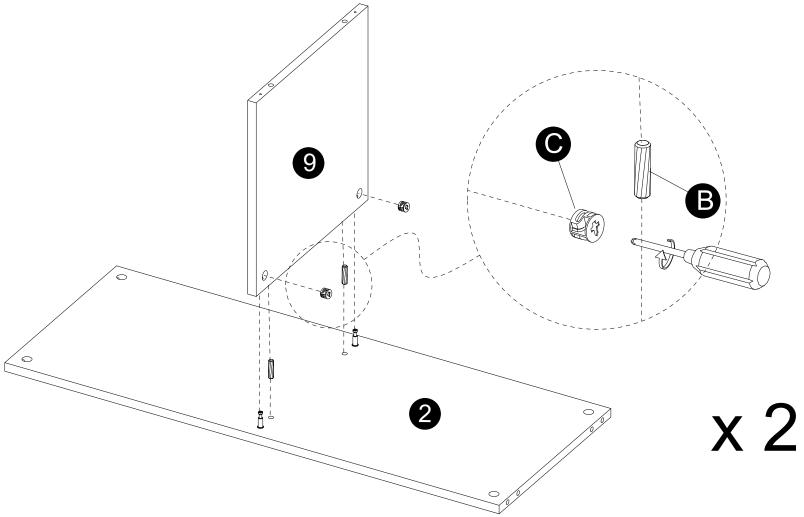

- · Insert dowels (B) into panel (9).
- · Attach panel (9) to panel (2) correctly.
- · Insert and secure cam locks (C) to panel (9) to lock it.

- · Insert dowels (B) into panels (2,8).
- · Attach panels (2,8) to panel (5) correctly.
- Insert and secure cam locks (C) to panels (2,8) to lock it.