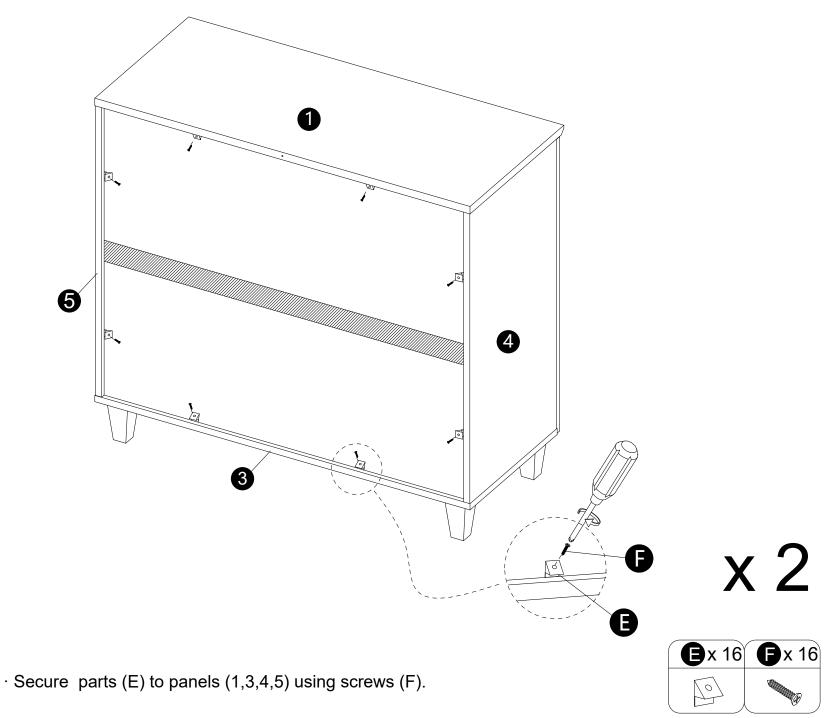

- · Insert dowels (B) into panels (4,5,9).
- · Then attach panel (3) to panels (4,5,9) using screws (H).
- · Stick the skid pad (J) on the bottom of the Wooden leg (7).

x 2

· Carefully slide panels (6) into place along the back of the assembly.