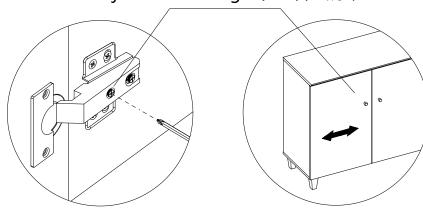

# Adjust Height / 高さを調節

Adjust front and back / 前後を調節

Adjust Left and right / 左右を調節