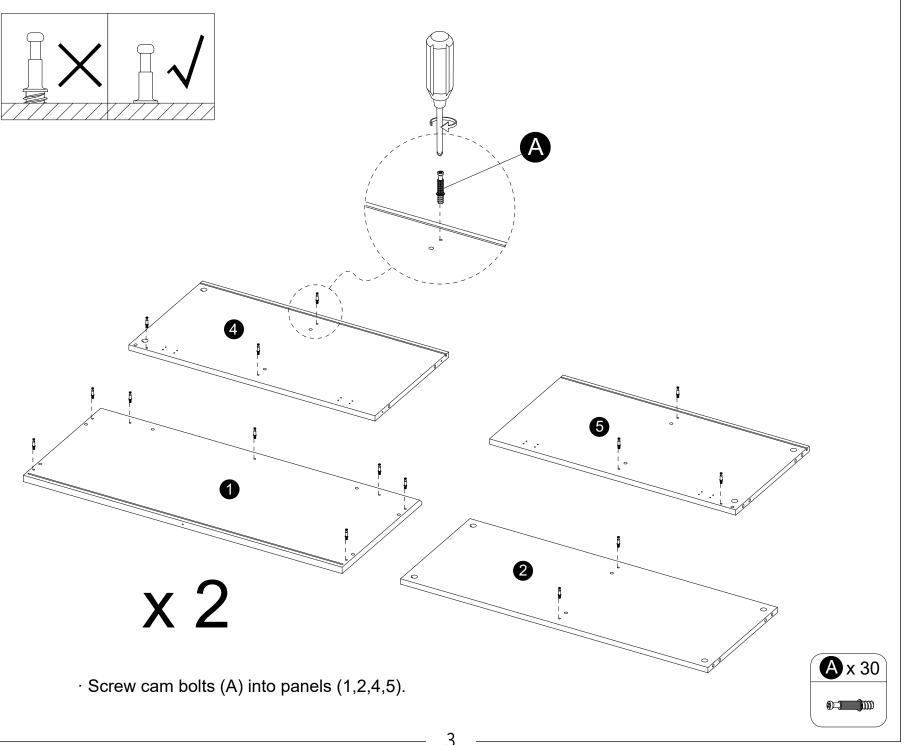

- · Insert dowels (B) into panel (9).
- · Attach panel (9) to panel (2) correctly.
- · Insert and secure cam locks (C) to panel (9) to lock it.

- · Insert dowels (B) into panels (2,8).
- · Attach panels (2,8) to panel (5) correctly.
- Insert and secure cam locks (C) to panels (2,8) to lock it.