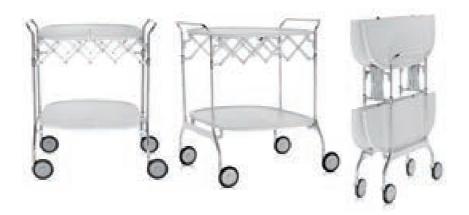

## Matte top

| 03/white    |  |
|-------------|--|
| 09/black    |  |
| 82/sea-blue |  |
| 88/plum     |  |
| T6/cream    |  |

**Top:** hi-tech polymers and plastics treated with microspherical glass beads and scratch-proof paint Frame: chrome-plated steel and polished aluminium feet

| 4470 | = | _ |
|------|---|---|
|      |   |   |
|      | ď | ð |
|      |   |   |

packaging

4470

| 263/4 (open)<br>68   | 271/2 (open)<br>70         | 243/8 (open)<br>62 | 22<br>10.000 |
|----------------------|----------------------------|--------------------|--------------|
| 263/4 (closed)<br>68 | 27 <sub>1/2</sub> (closed) | 9 (closed)<br>23   |              |
| quantity             | weight lbs/kg              | volume m³          | size cm      |