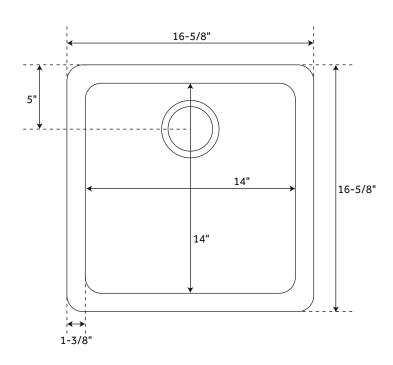

#### **FEATURES**

Material: Granite Composite
Sink Installation: Undermount, Drop-In
Faucet Centers: No Faucet Hole
Number of Basins: 1

Number of Basins: 1 Product Color: White Length: 16-5/8" Width: 16-5/8" Height: 8" Basin Length: 14" Basin Width: 14" Water Depth to Rim: 8" Faucet Included: No Drain Placement: Rear-Center Drain Included: Optional Fits Drain Hole Size: 3-1/2" Mounting Hardware Included: Yes It is recommended to have the sink at the job site before cutting cabinet or counter top.