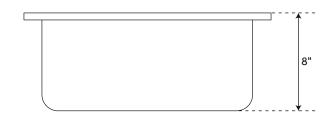

#### **FEATURES**

Material: Granite Composite
Sink Installation: Undermount, Drop-In
Faucet Centers: No Faucet Hole
Number of Basins: 1

Number of Basins: 1 Product Color: White Length: 16-5/8" Width: 16-5/8" Height: 8" Basin Length: 14" Basin Width: 14" Water Depth to Rim: 8" Faucet Included: No Drain Placement: Rear-Center Drain Included: Optional Fits Drain Hole Size: 3-1/2" Mounting Hardware Included: Yes It is recommended to have the sink at the job site before cutting cabinet or counter top.