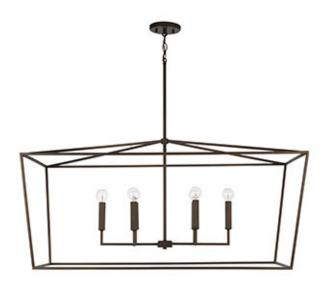

## **6 LIGHT CHANDELIER**

Oil Rubbed Bronze

Available Finishes: Aged Brass (AD), Matte Black (MB), Mystic Sand (MS), Oil Rubbed Bronze (OR), Polished Nickel (PN)

## DIMENSIONS

Dimensions: 42"W x 20.5"H x 19.75"E Fixture Body Height: 20.5" Product Weight: 10.5 lbs. Max. Hanging Height: 71.25" Min. Hanging Height: 27.25" 12" Chain; 120" Wire Canopy: 5"W x 0.75"H

## LAMPING INFORMATION

Lamping: 6 - 60 Watt E12 Candelabra No. of Sockets: 6 Max Wattage Per Bulb: 60W Socket Base: E12 Candelabra Dimmable: Yes Bulbs Included: No Recommended Bulb(s): G16.5 UL Rating: Dry