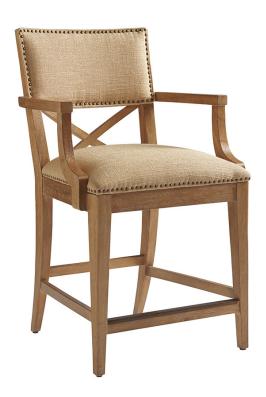

## **Sutherland Upholstered Counter Stool**

Item #:566-895-01

| DESCRIPTION | The ideal pairing of comfort with the upholstered back and design in the contemporary      |
|-------------|--------------------------------------------------------------------------------------------|
|             | style of an X-back lumbar area defines the detailing of the dining chair. Available as     |
|             | shown in the Ellerston fabric 429141, a woven construction with the appearance of natural  |
|             | linen, in a soft golden maize coloration trimmed in a spaced, natural finished nailhead. A |
|             | metal kickplate provides protection for the front stretcher.                               |
| DIMENSIONS  | 23½W x 24D x 39H in.                                                                       |

| DIMENSIONS                | 23½W x 24D x 39H in. |
|---------------------------|----------------------|
| INSIDE WIDTH INSIDE DEPTH | 20¼ in.<br>20 in.    |
| ARM HEIGHT<br>SEAT HEIGHT | 30½ in.<br>24 in.    |